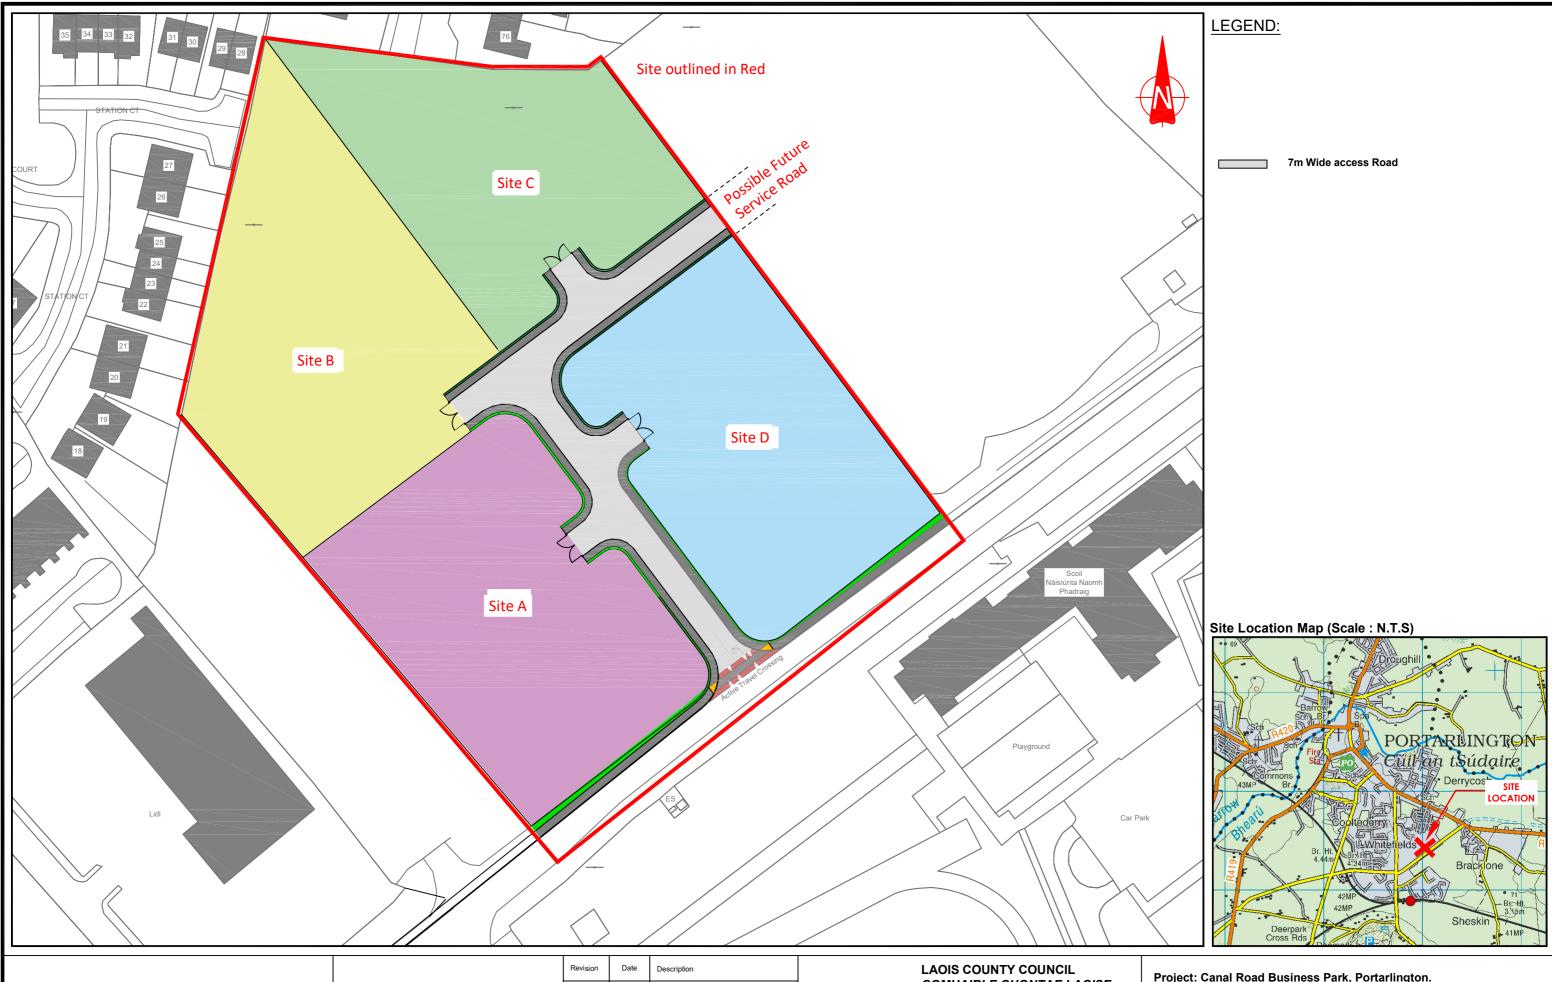

## ject: Canal Road Business Park, Portarlington.

## le: Access Road Layout

| : JP Grufferty. |                     | Project No. | Drawing No.          | Rev. |
|-----------------|---------------------|-------------|----------------------|------|
| ed: JD          | Scale: AS SHOWN @A3 |             | -                    | 0    |
| /ed: PMcL       | Date: 19/01/2024    |             | Status.<br>PART VIII |      |