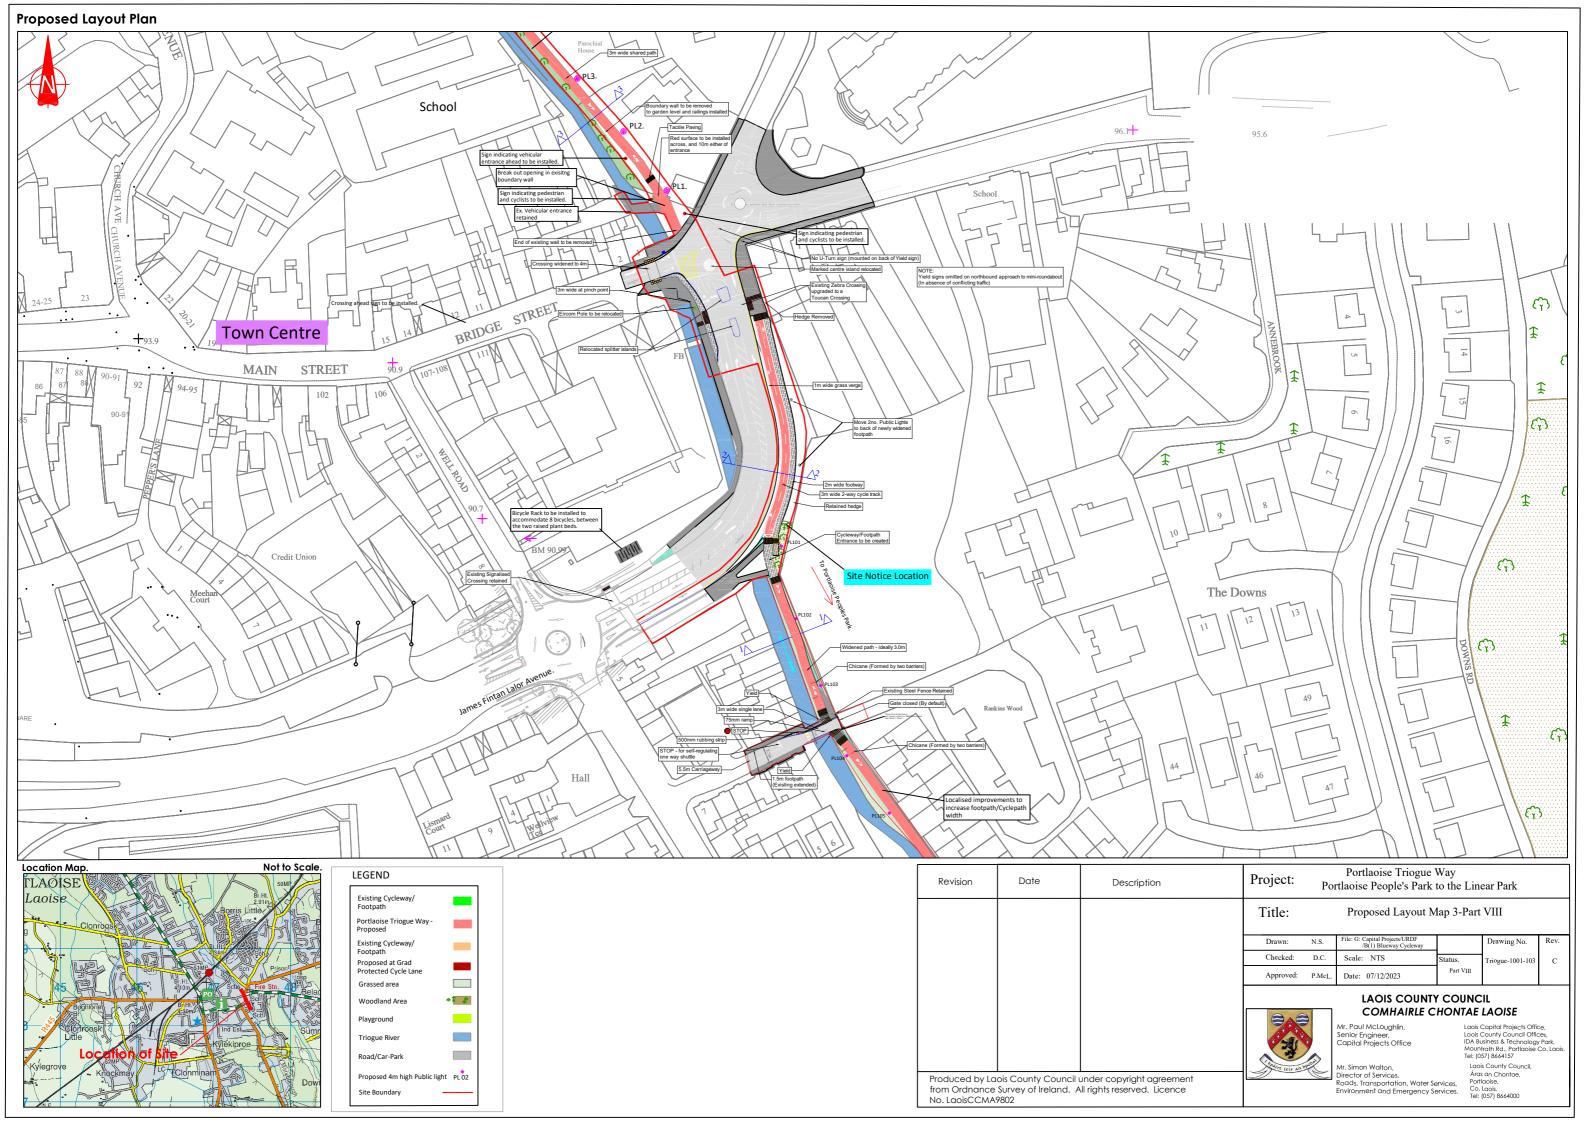

# **Drawing Schedule**

| Drawing No.      | Drawing Title           |  |  |
|------------------|-------------------------|--|--|
| Triogue-1001-100 | Scheme Overall Key Map  |  |  |
| Triogue-1001-101 | Proposed Layout Map 1   |  |  |
| Triogue-1001-102 | Proposed Layout Map 2   |  |  |
| Triogue-1001-103 | Proposed Layout Map 3   |  |  |
| Triogue-1001-104 | Proposed Layout Map 4   |  |  |
| Triogue-1001-105 | Proposed Layout Map 5   |  |  |
| Triogue-1001-106 | Proposed Layout Map 6   |  |  |
| Triogue-1001-107 | Proposed Cross Sections |  |  |
| Triogue-1001-201 | Scheme Location Map     |  |  |
| Triogue-1001-202 | Site Location Map       |  |  |