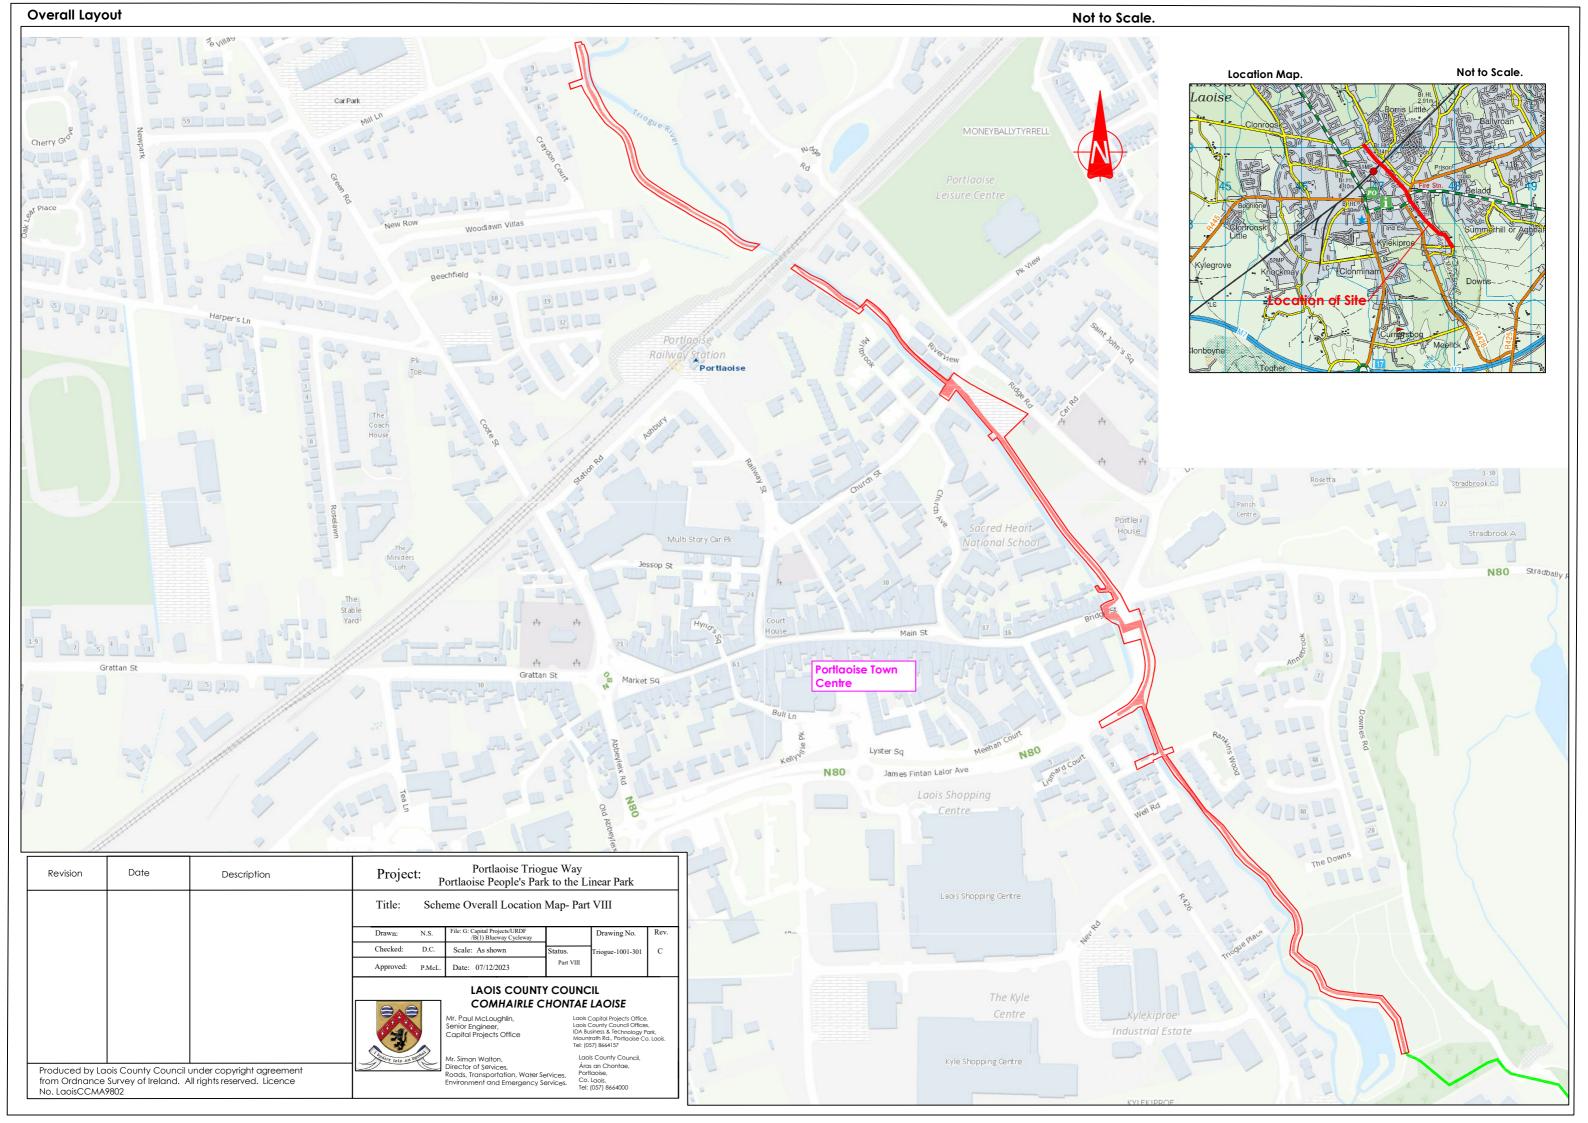

# **Drawing Schedule**

| Drawing No.      | Drawing Title           |  |  |
|------------------|-------------------------|--|--|
| Triogue-1001-100 | Scheme Overall Key Map  |  |  |
| Triogue-1001-101 | Proposed Layout Map 1   |  |  |
| Triogue-1001-102 | Proposed Layout Map 2   |  |  |
| Triogue-1001-103 | Proposed Layout Map 3   |  |  |
| Triogue-1001-104 | Proposed Layout Map 4   |  |  |
| Triogue-1001-105 | Proposed Layout Map 5   |  |  |
| Triogue-1001-106 | Proposed Layout Map 6   |  |  |
| Triogue-1001-107 | Proposed Cross Sections |  |  |
| Triogue-1001-201 | Scheme Location Map     |  |  |
| Triogue-1001-202 | Site Location Map       |  |  |

### Legend:

Site Extents Outlined in Red