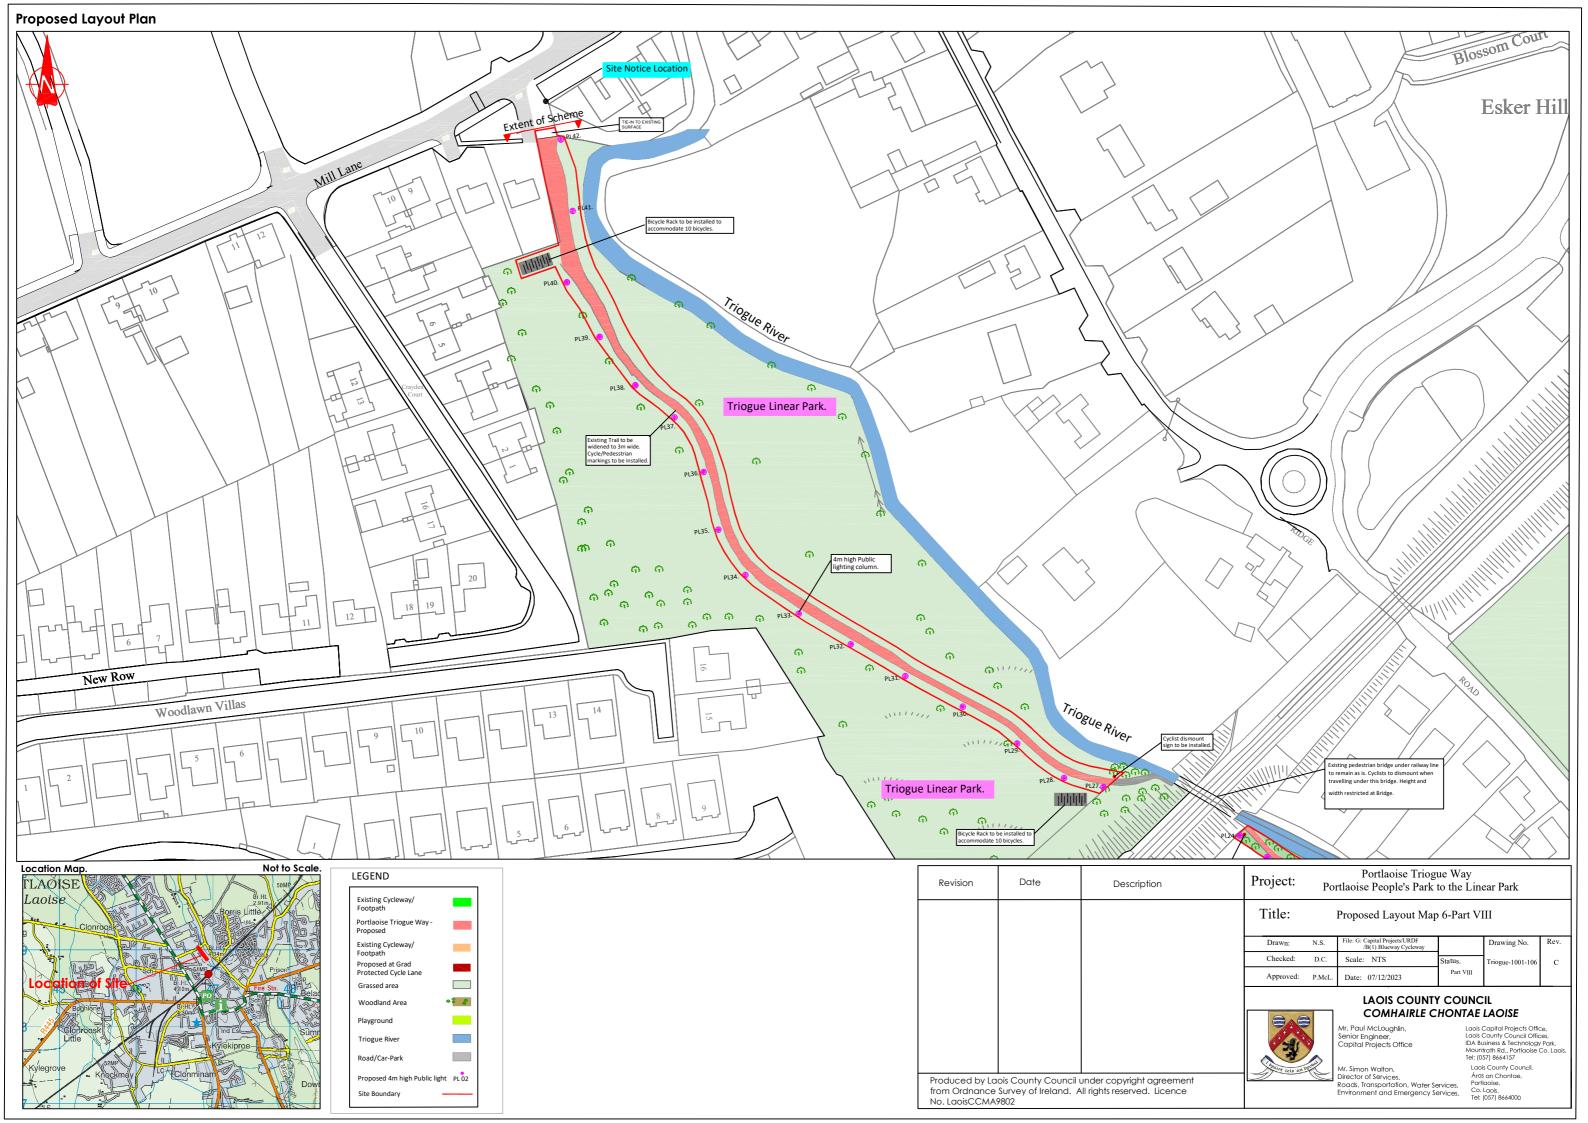

# **Drawing Schedule**

| Drawing No.      | Drawing Title           |  |  |
|------------------|-------------------------|--|--|
| Triogue-1001-100 | Scheme Overall Key Map  |  |  |
| Triogue-1001-101 | Proposed Layout Map 1   |  |  |
| Triogue-1001-102 | Proposed Layout Map 2   |  |  |
| Triogue-1001-103 | Proposed Layout Map 3   |  |  |
| Triogue-1001-104 | Proposed Layout Map 4   |  |  |
| Triogue-1001-105 | Proposed Layout Map 5   |  |  |
| Triogue-1001-106 | Proposed Layout Map 6   |  |  |
| Triogue-1001-107 | Proposed Cross Sections |  |  |
| Triogue-1001-201 | Scheme Location Map     |  |  |
| Triogue-1001-202 | Site Location Map       |  |  |