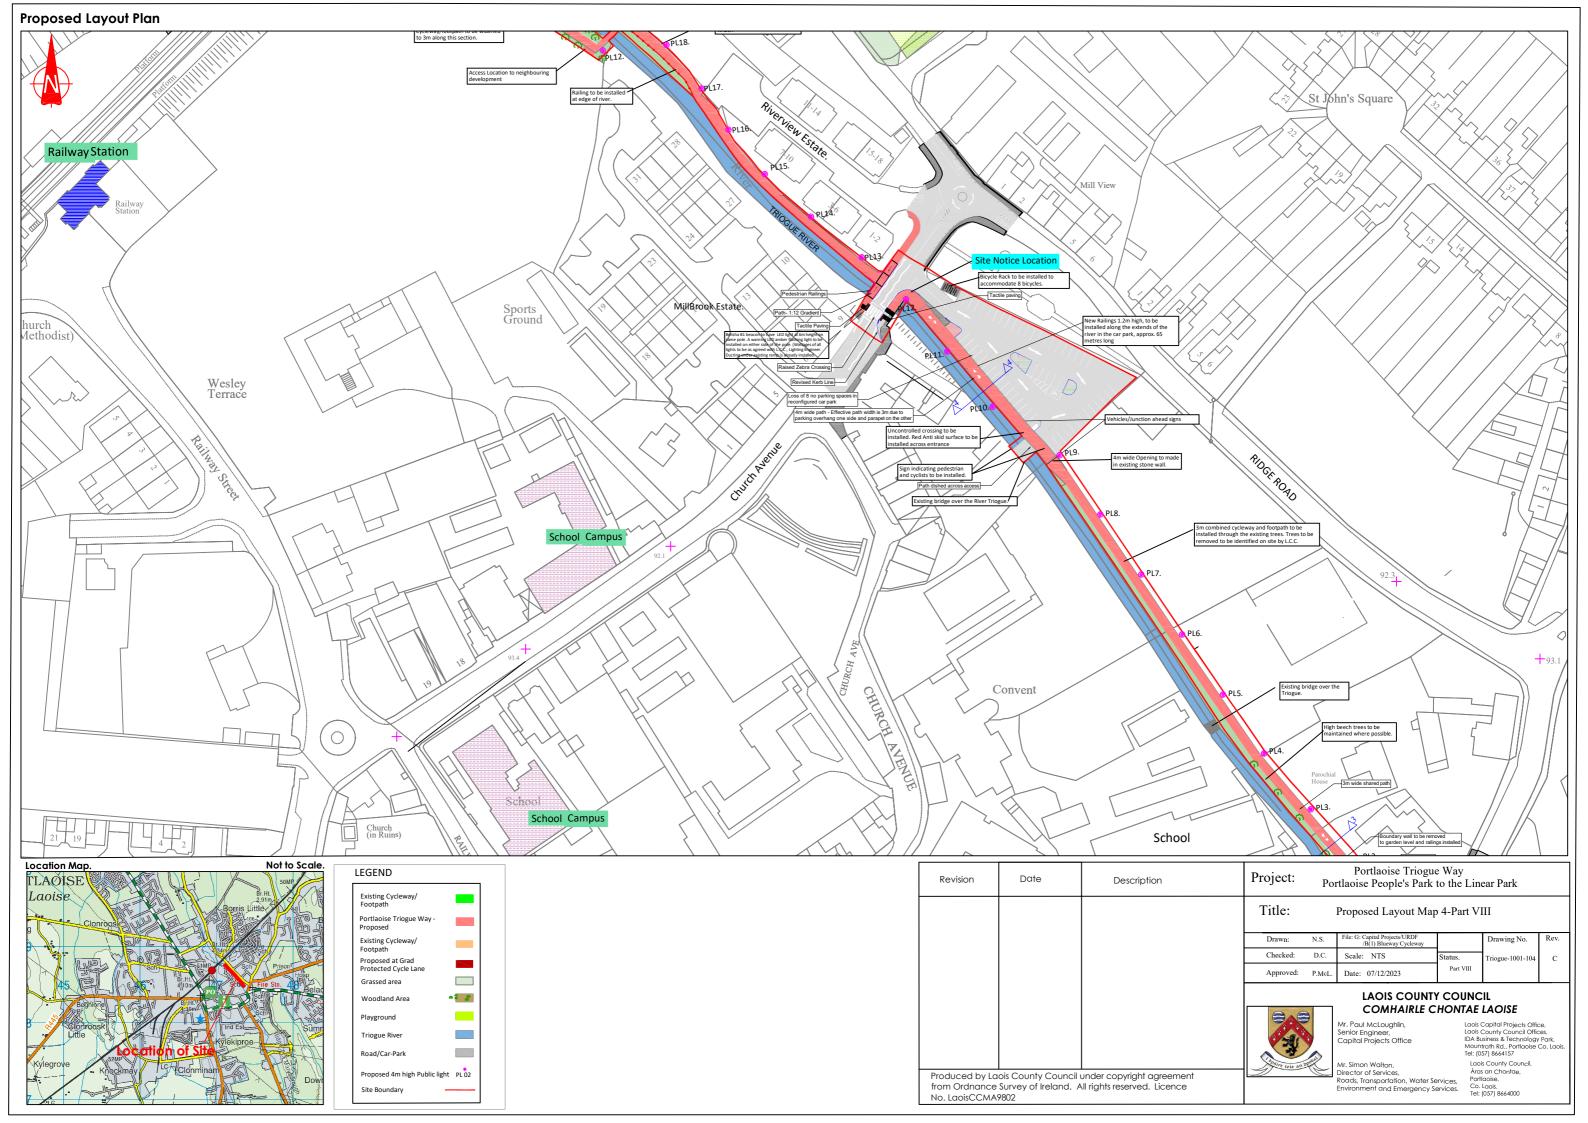

# **Drawing Schedule**

| Drawing No.      | Drawing Title           |  |  |
|------------------|-------------------------|--|--|
| Triogue-1001-100 | Scheme Overall Key Map  |  |  |
| Triogue-1001-101 | Proposed Layout Map 1   |  |  |
| Triogue-1001-102 | Proposed Layout Map 2   |  |  |
| Triogue-1001-103 | Proposed Layout Map 3   |  |  |
| Triogue-1001-104 | Proposed Layout Map 4   |  |  |
| Triogue-1001-105 | Proposed Layout Map 5   |  |  |
| Triogue-1001-106 | Proposed Layout Map 6   |  |  |
| Triogue-1001-107 | Proposed Cross Sections |  |  |
| Triogue-1001-201 | Scheme Location Map     |  |  |
| Triogue-1001-202 | Site Location Map       |  |  |