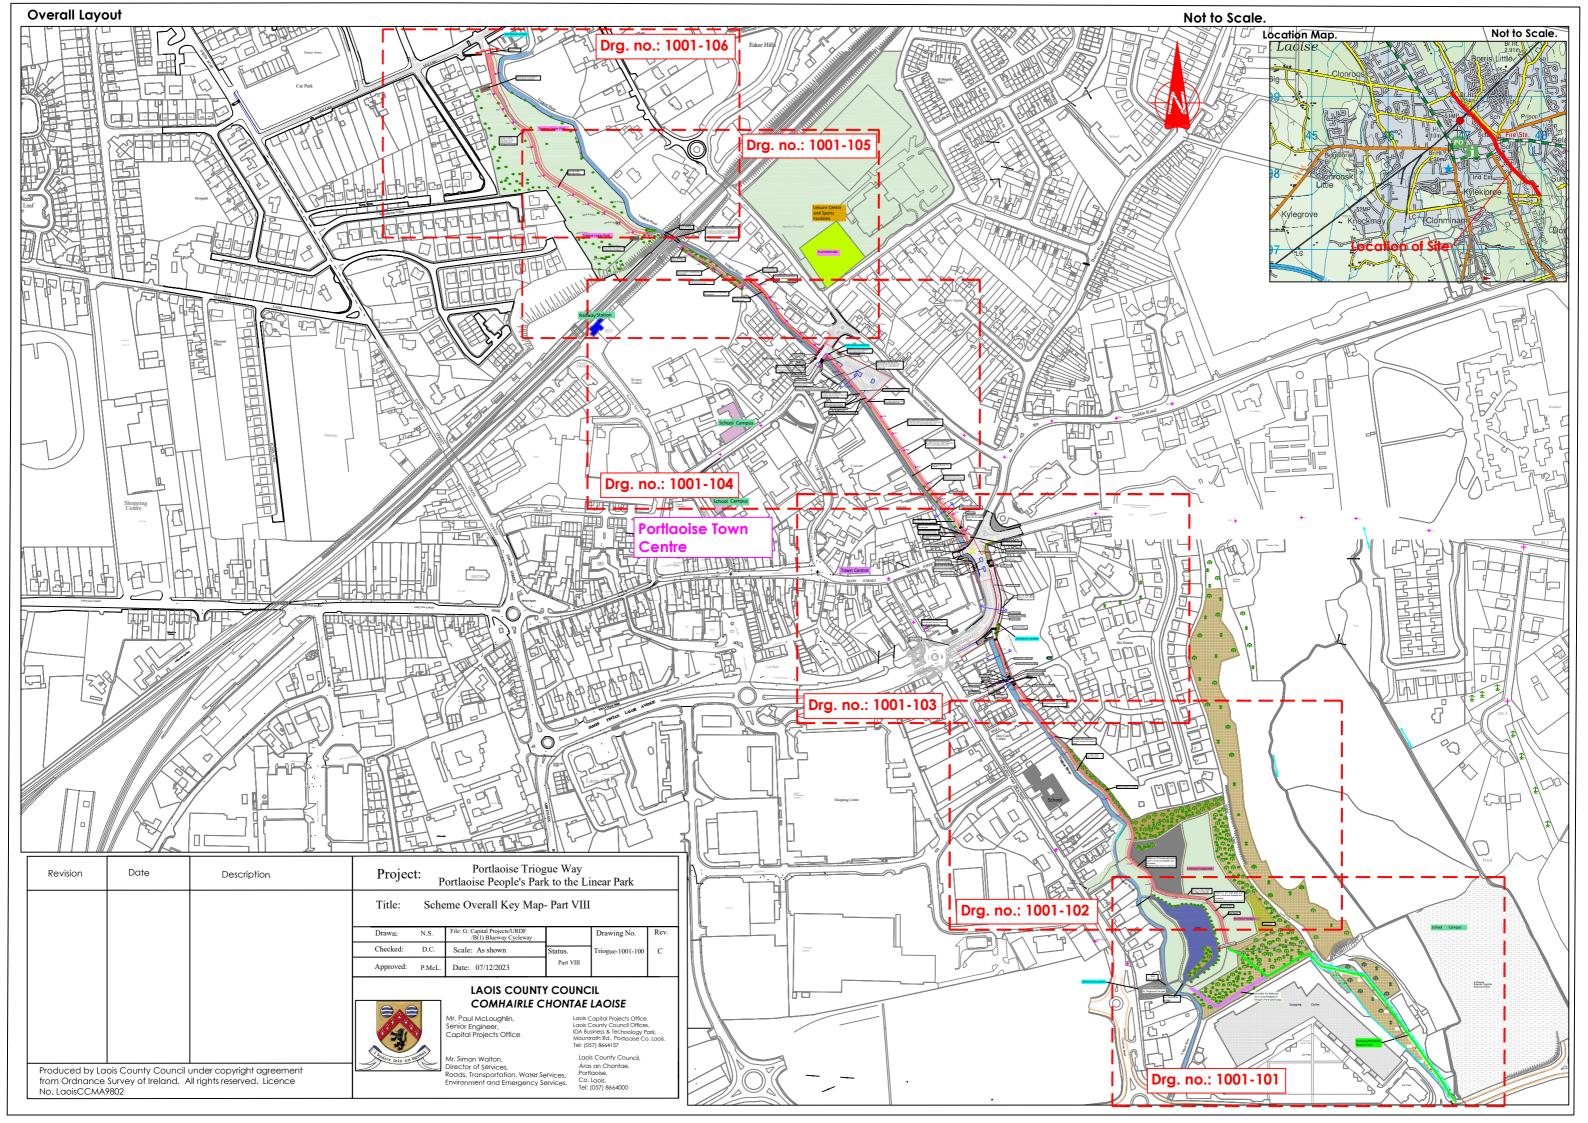

# **Drawing Schedule**

| Drawing No.      | Drawing Title           |  |  |
|------------------|-------------------------|--|--|
| Triogue-1001-100 | Scheme Overall Key Map  |  |  |
| Triogue-1001-101 | Proposed Layout Map 1   |  |  |
| Triogue-1001-102 | Proposed Layout Map 2   |  |  |
| Triogue-1001-103 | Proposed Layout Map 3   |  |  |
| Triogue-1001-104 | Proposed Layout Map 4   |  |  |
| Triogue-1001-105 | Proposed Layout Map 5   |  |  |
| Triogue-1001-106 | Proposed Layout Map 6   |  |  |
| Triogue-1001-107 | Proposed Cross Sections |  |  |
| Triogue-1001-201 | Scheme Location Map     |  |  |
| Triogue-1001-202 | Site Location Map       |  |  |

### Legend:

Site Extents Outlined in Red