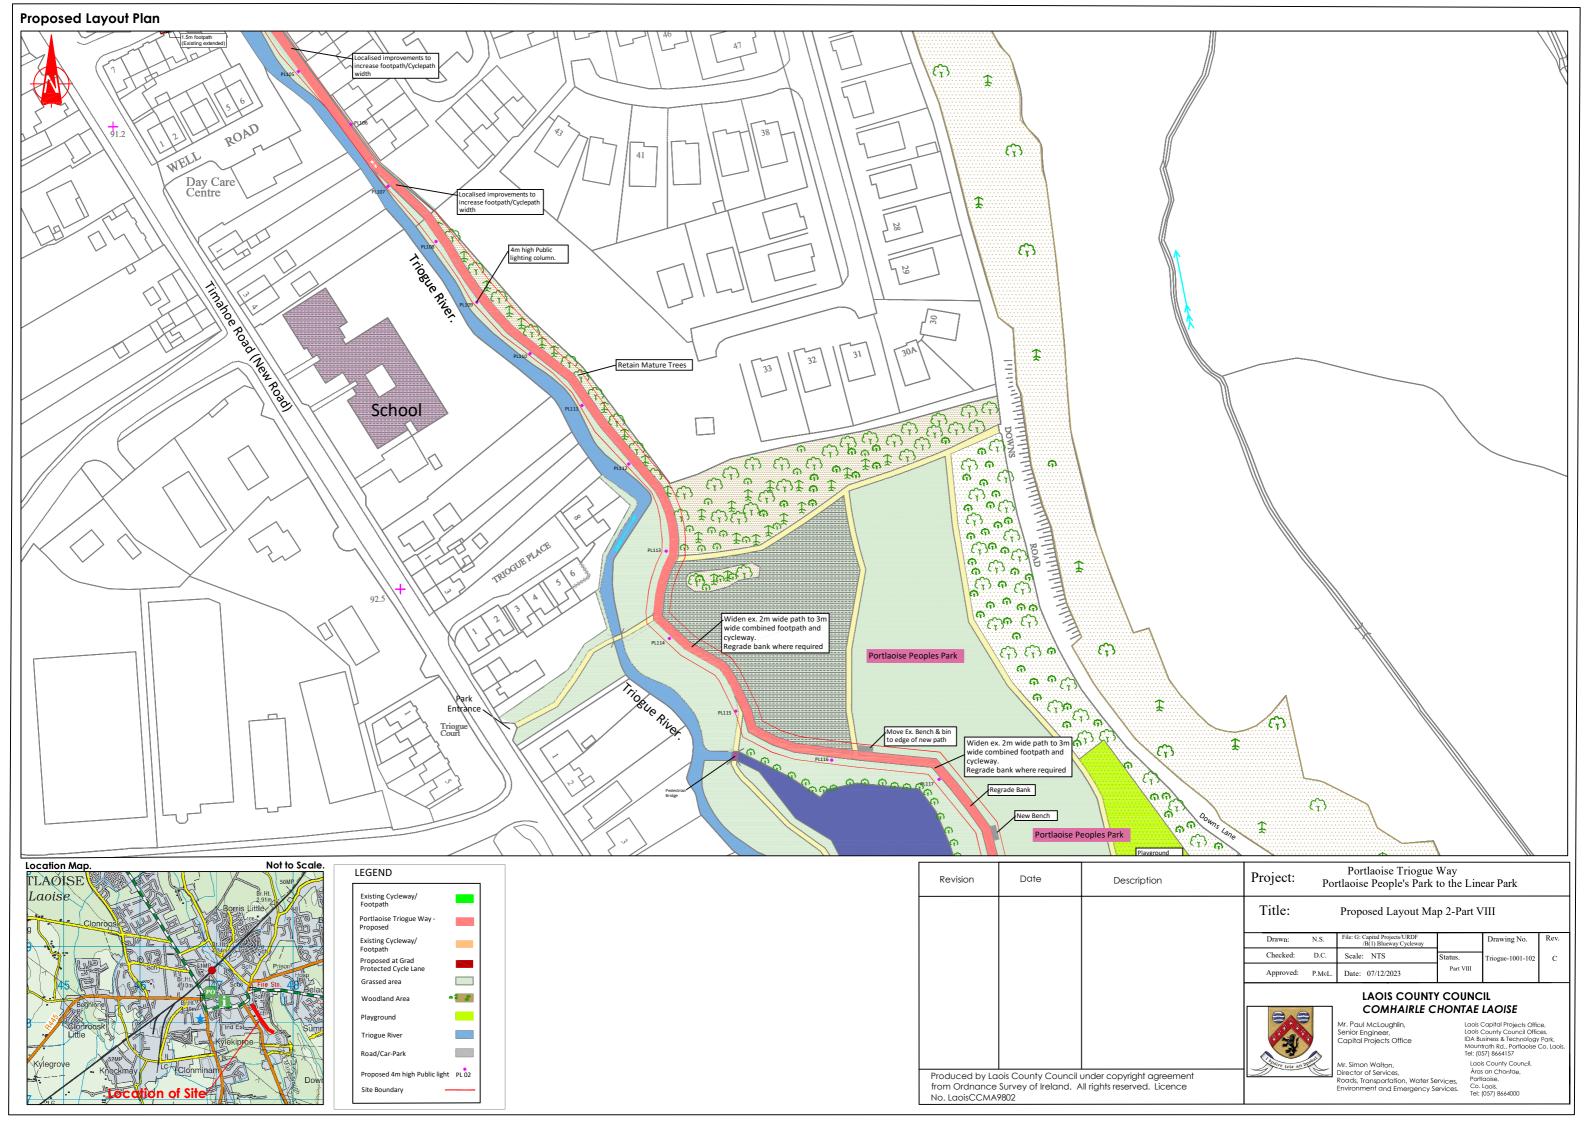

# **Drawing Schedule**

| Drawing No.      | Drawing Title           |  |  |
|------------------|-------------------------|--|--|
| Triogue-1001-100 | Scheme Overall Key Map  |  |  |
| Triogue-1001-101 | Proposed Layout Map 1   |  |  |
| Triogue-1001-102 | Proposed Layout Map 2   |  |  |
| Triogue-1001-103 | Proposed Layout Map 3   |  |  |
| Triogue-1001-104 | Proposed Layout Map 4   |  |  |
| Triogue-1001-105 | Proposed Layout Map 5   |  |  |
| Triogue-1001-106 | Proposed Layout Map 6   |  |  |
| Triogue-1001-107 | Proposed Cross Sections |  |  |
| Triogue-1001-201 | Scheme Location Map     |  |  |
| Triogue-1001-202 | Site Location Map       |  |  |