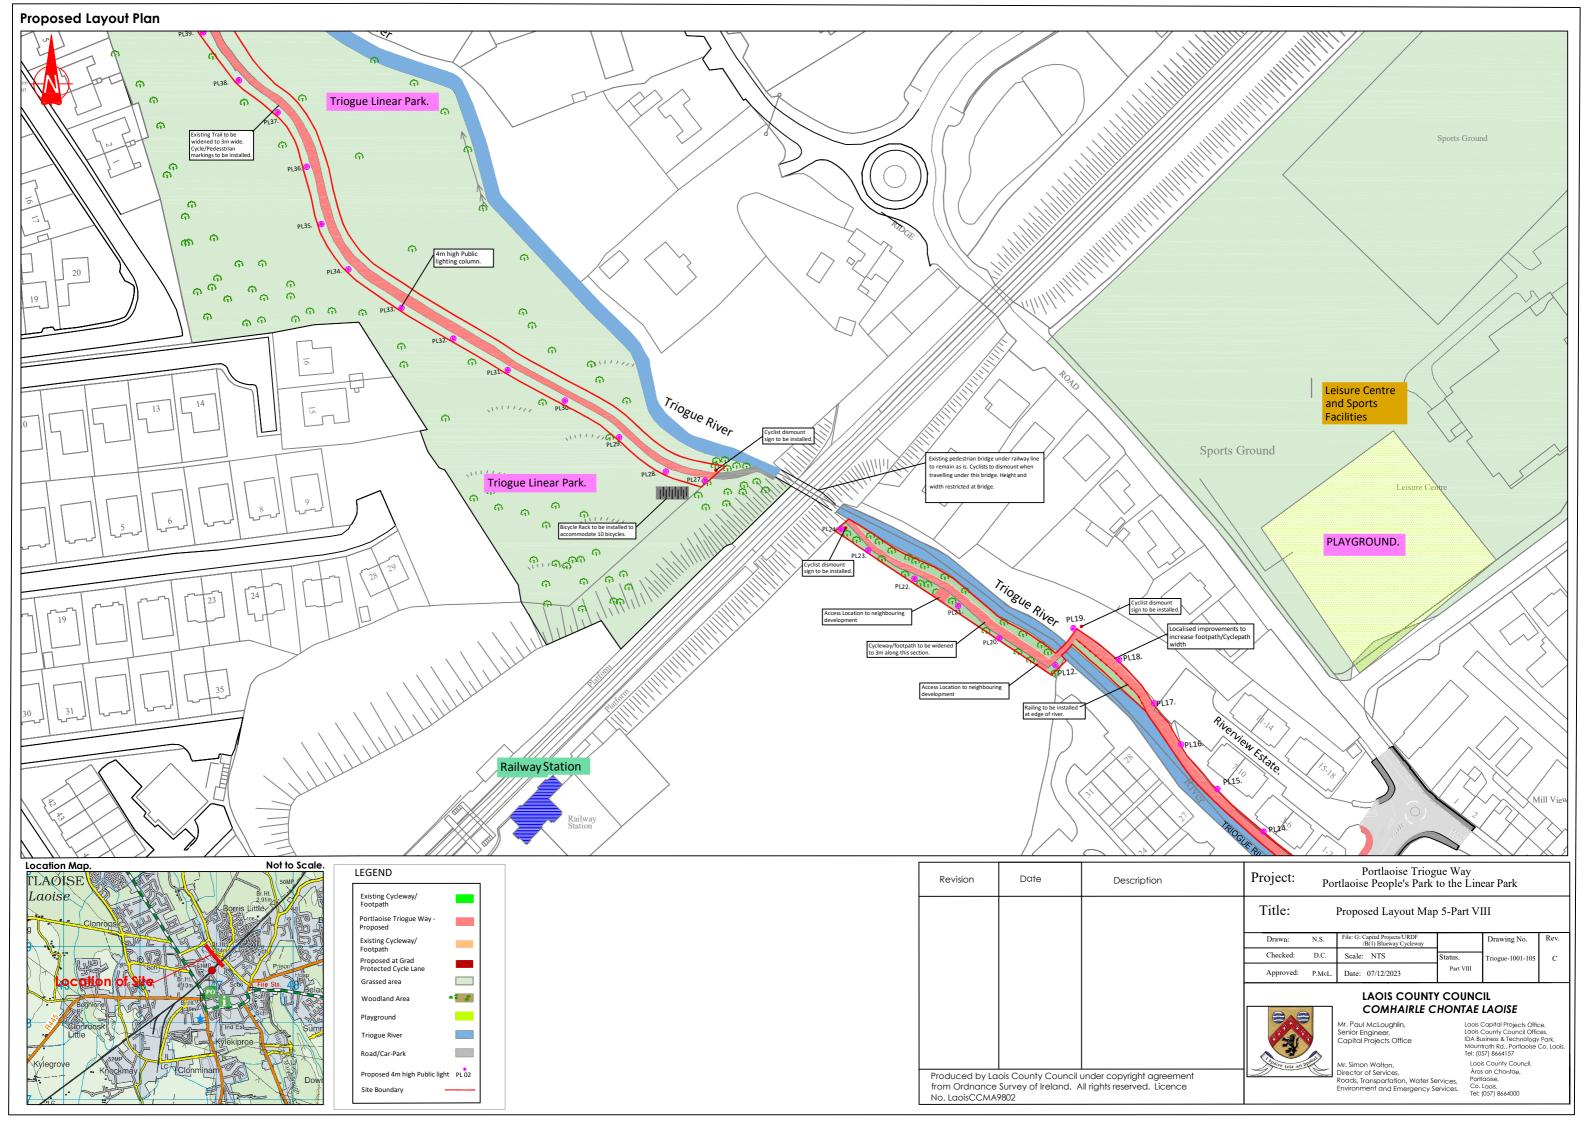

# **Drawing Schedule**

| Drawing No.      | Drawing Title           |  |  |
|------------------|-------------------------|--|--|
| Triogue-1001-100 | Scheme Overall Key Map  |  |  |
| Triogue-1001-101 | Proposed Layout Map 1   |  |  |
| Triogue-1001-102 | Proposed Layout Map 2   |  |  |
| Triogue-1001-103 | Proposed Layout Map 3   |  |  |
| Triogue-1001-104 | Proposed Layout Map 4   |  |  |
| Triogue-1001-105 | Proposed Layout Map 5   |  |  |
| Triogue-1001-106 | Proposed Layout Map 6   |  |  |
| Triogue-1001-107 | Proposed Cross Sections |  |  |
| Triogue-1001-201 | Scheme Location Map     |  |  |
| Triogue-1001-202 | Site Location Map       |  |  |