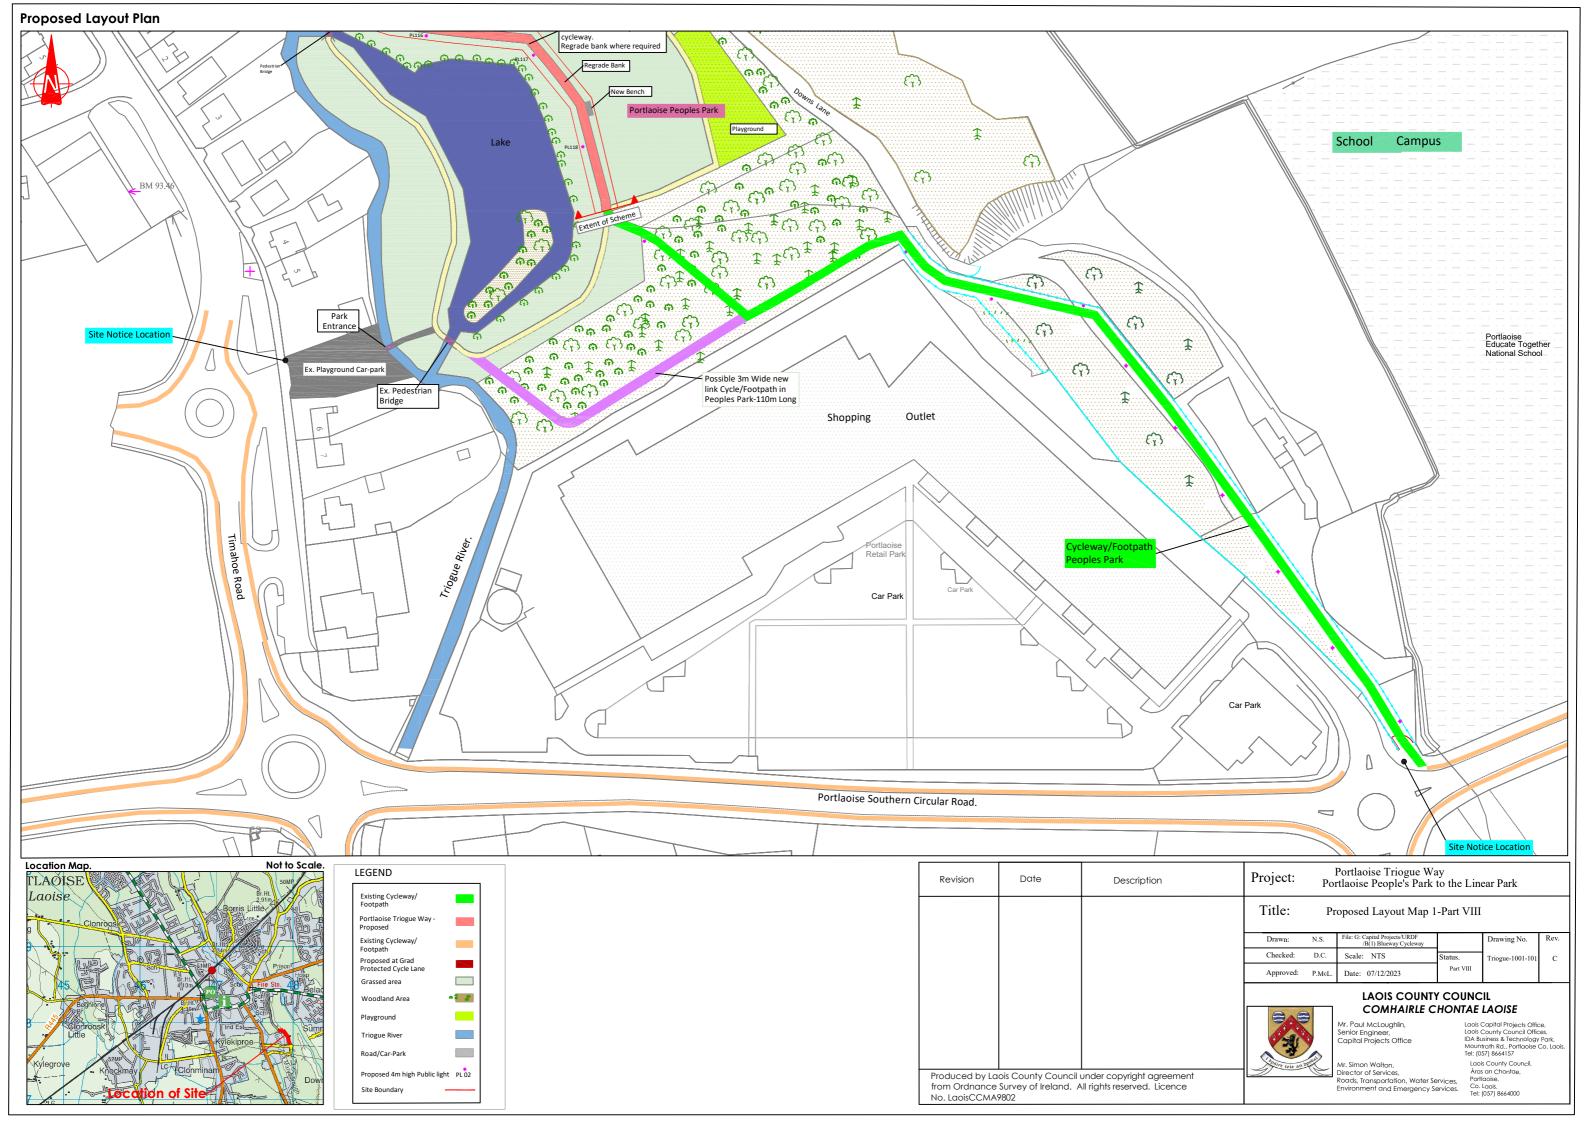

# **Drawing Schedule**

| Drawing No.      | Drawing Title           |  |  |
|------------------|-------------------------|--|--|
| Triogue-1001-100 | Scheme Overall Key Map  |  |  |
| Triogue-1001-101 | Proposed Layout Map 1   |  |  |
| Triogue-1001-102 | Proposed Layout Map 2   |  |  |
| Triogue-1001-103 | Proposed Layout Map 3   |  |  |
| Triogue-1001-104 | Proposed Layout Map 4   |  |  |
| Triogue-1001-105 | Proposed Layout Map 5   |  |  |
| Triogue-1001-106 | Proposed Layout Map 6   |  |  |
| Triogue-1001-107 | Proposed Cross Sections |  |  |
| Triogue-1001-201 | Scheme Location Map     |  |  |
| Triogue-1001-202 | Site Location Map       |  |  |