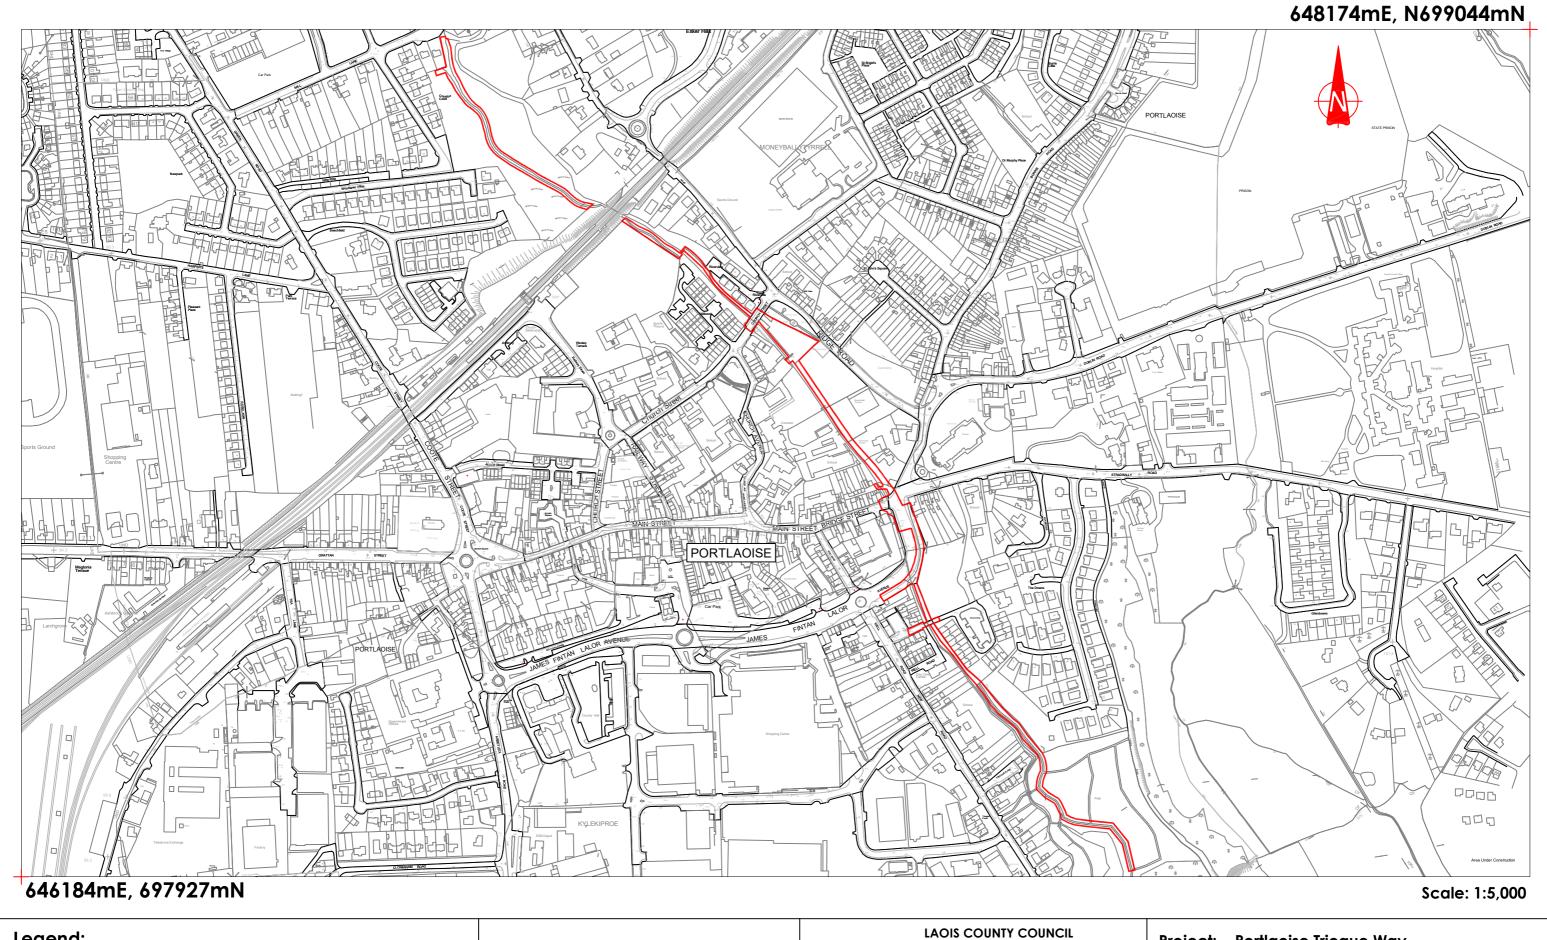

### Project: Portlaoise Triogue Way

Site Location Map

| 11110.                 | 2 Locumon Map                             |             |                   |     |
|------------------------|-------------------------------------------|-------------|-------------------|-----|
| Drawn: N.Sweeney.      | File: G:/Capitalprojects/URDF/<br>Blueway | Project No. | Drawing No.       | Rev |
| Checked: D.Coss.       | Scale: 1:5,000 @A3                        |             | Triogue-1001-202  | 0   |
| Approved: P.McLoughlin | Date: 07/12/2023                          |             | Status. Part VIII |     |

### Legend:

Site Extents Outlined in Red