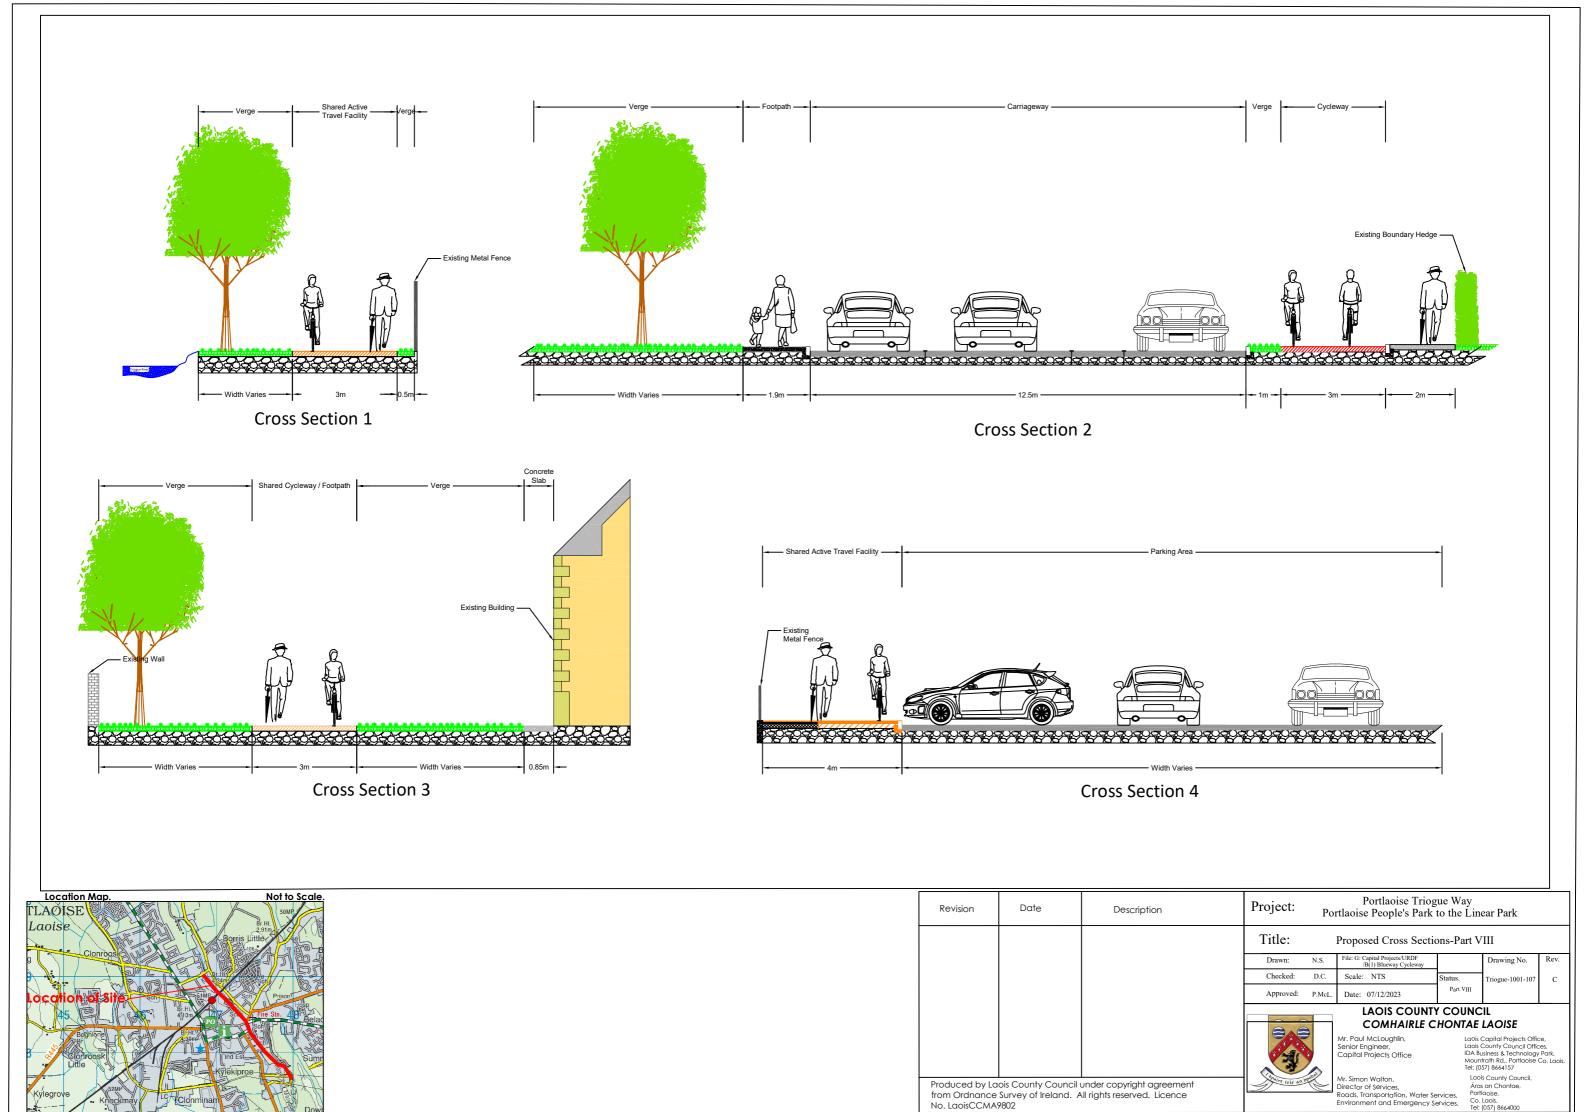

# **Drawing Schedule**

| Drawing No.      | Drawing Title           |  |  |
|------------------|-------------------------|--|--|
| Triogue-1001-100 | Scheme Overall Key Map  |  |  |
| Triogue-1001-101 | Proposed Layout Map 1   |  |  |
| Triogue-1001-102 | Proposed Layout Map 2   |  |  |
| Triogue-1001-103 | Proposed Layout Map 3   |  |  |
| Triogue-1001-104 | Proposed Layout Map 4   |  |  |
| Triogue-1001-105 | Proposed Layout Map 5   |  |  |
| Triogue-1001-106 | Proposed Layout Map 6   |  |  |
| Triogue-1001-107 | Proposed Cross Sections |  |  |
| Triogue-1001-201 | Scheme Location Map     |  |  |
| Triogue-1001-202 | Site Location Map       |  |  |