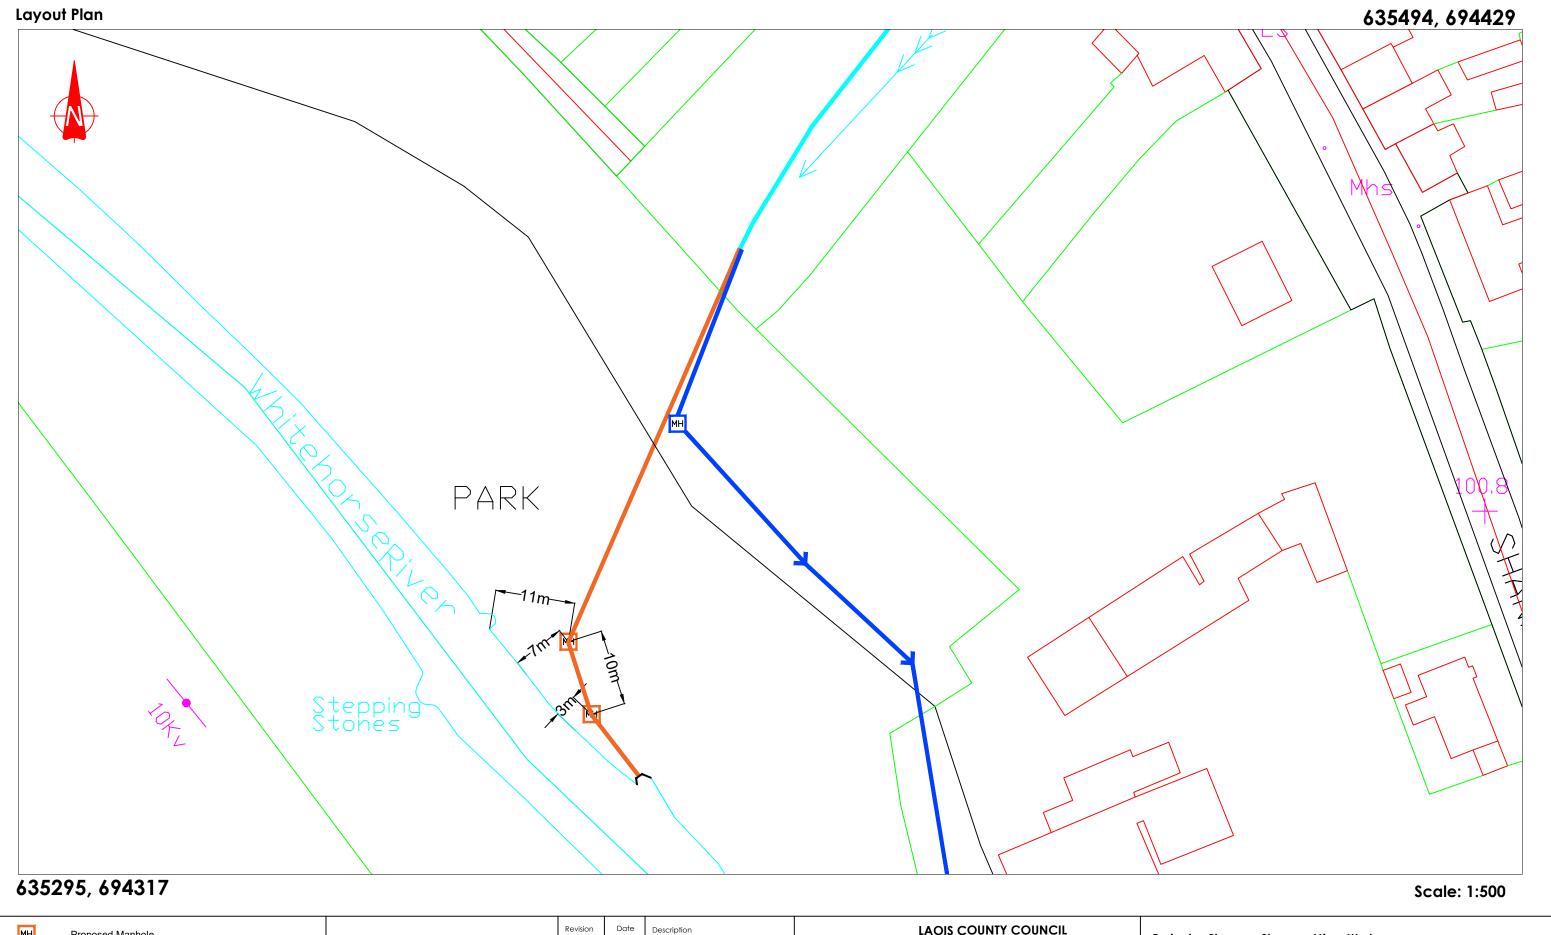

Proposed Manhole

Proposed Surface Water Pipeline

Existing Open Water Course (Shannon Stream)

Existing Closed Water Course (Shannon Stream)

LAOIS COUNTY COUNCIL, CAPITAL PROJECTS OFFICE, MOUNTRATH ROAD, PORTLAOISE, CO. LAOIS

## Title: Site Layout Maps

| Drawn: D.C.     | File: H:\Capital Projects Office\Laois<br>FR\$\Minor Works\Applications | Project No. |                     | Rev. |
|-----------------|-------------------------------------------------------------------------|-------------|---------------------|------|
| Checked: D.C    | Scale: 1:500@A3                                                         |             | MW01-001            | 0    |
| Approved: P.McL | Date: 18/12/2020                                                        | Minor Works | Status.<br>Planning |      |