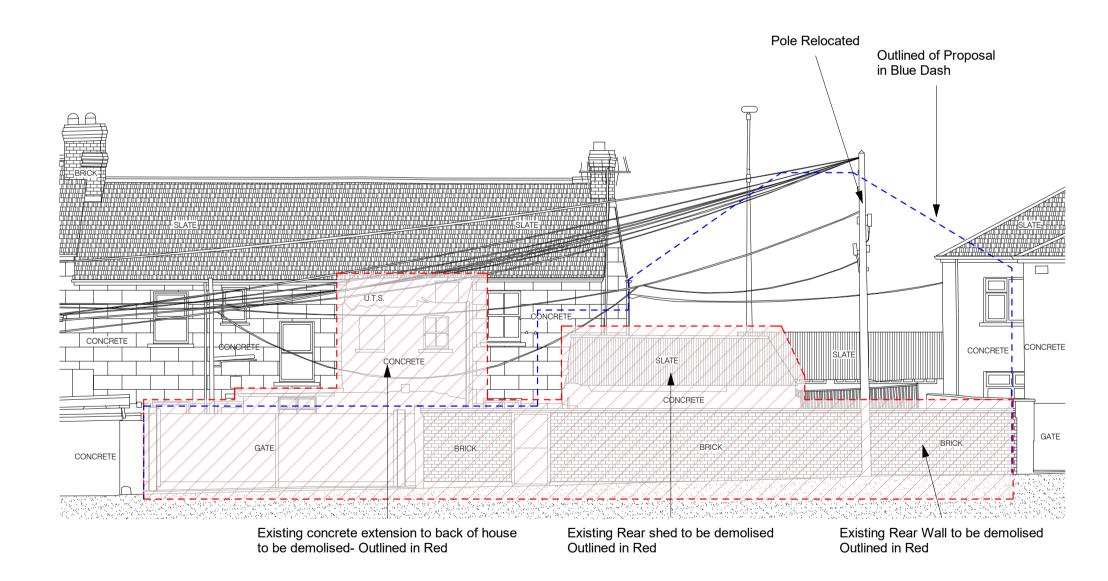

Rear of Existing Terrace

Existing Terrace from Abbeyleix Road

West Elevation (Old Abbeyleix Road) 1.100

East Elevation (Abbeyleix Road) 1.100

| 1 Johnson Place D02 HW58 REVISION DATE DESCRIPTION                                                                                                                                                                                                                                                                                                                                                                      | DRN CHKD ISSUED                                                              | 1:100 @ A1       | PROJ -AUTHOR -BLOCK -LEVEL -TYPE -ROLE -SHEET     | ID USE | A                |
|-------------------------------------------------------------------------------------------------------------------------------------------------------------------------------------------------------------------------------------------------------------------------------------------------------------------------------------------------------------------------------------------------------------------------|------------------------------------------------------------------------------|------------------|---------------------------------------------------|--------|------------------|
|                                                                                                                                                                                                                                                                                                                                                                                                                         |                                                                              | 0 0.5 1 2 5M 10M | 1933-OBFA-XX-DR-A-2003                            | PartV  | ш                |
| Check a II dimensions on site and notify of a II and any discrepancies. Do not sca                                                                                                                                                                                                                                                                                                                                      | Le offithis drawing. A Ildizawings to be read in continction with Architects |                  | ARCHITECTS PROJECTNAME CLIENT                     | DRAW N | CHECK            |
| Specification and allue evant contract documents. This draw ing should be printed in colour forcardy. This draw ing and its content are copyright to OBFA Architects Ltd. This draw ing shall not be copied, reproduced or otherwise used without the prior consent of OBFA Architects Ltd. No third partym ay take reliance on any aspect of this document without prior consent of OBFA Architects Ltd. REV June 2022 |                                                                              |                  | www.obfa.ie +353 (0)1 685 4586 ABBEYLEIX ROAD LCC | CE     |                  |
|                                                                                                                                                                                                                                                                                                                                                                                                                         |                                                                              |                  | SHEET REVISION DRAW ING NAME                      | SCALE  | ISSUET           |
| C:\Users\ConorEnglish\Docum ents\1933-OBFA-MA-ZZ-M3-A-0003_conor.englishU9PUR.rvt                                                                                                                                                                                                                                                                                                                                       |                                                                              |                  | 2003 EXISTING ELEVATIONS                          | 1:100  | 22/12/2022 15:10 |