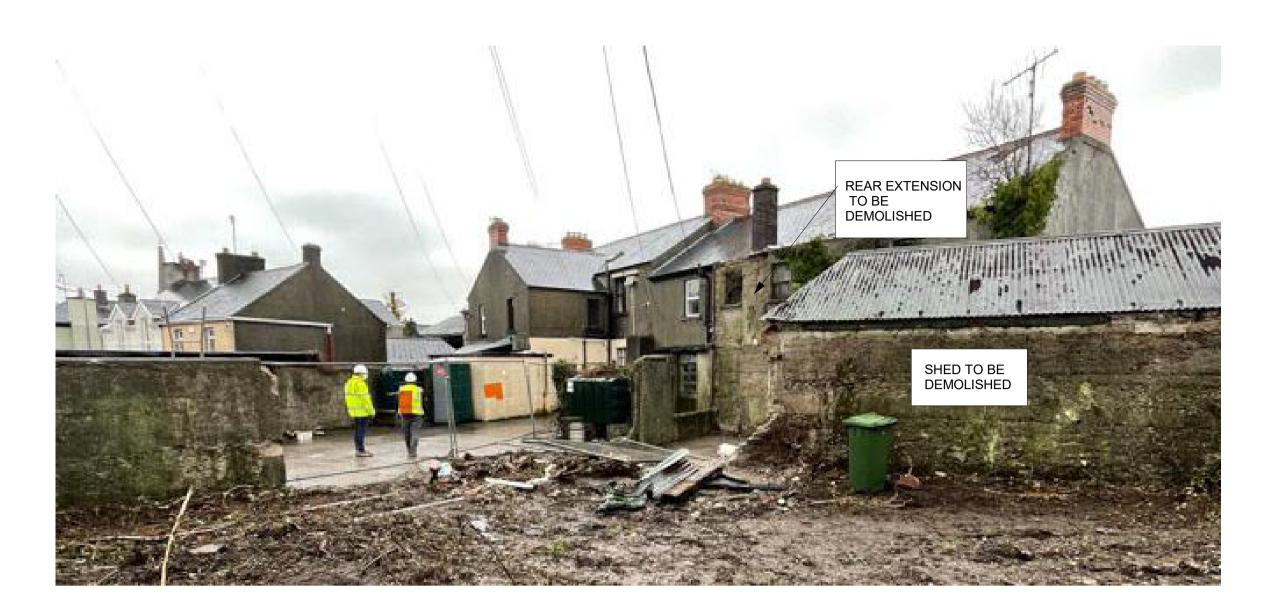

Rear of Existing Terrace

Existing Terrace from Abbeyleix Road

West Elevation (Old Abbeyleix Road) 1.100

East Elevation (Abbeyleix Road) 1.100

| 1 Johnson Place D02 HW58 REVISION DATE DESCRIPTION                                                                                                                                                                                                                                                                                                                                                                      | DRN CHKD ISSUED                                                              | 1:100 @ A1       | PROJ -AUTHOR -BLOCK -LEVEL -TYPE -ROLE -SHEET     | ID USE | A                |
|-------------------------------------------------------------------------------------------------------------------------------------------------------------------------------------------------------------------------------------------------------------------------------------------------------------------------------------------------------------------------------------------------------------------------|------------------------------------------------------------------------------|------------------|---------------------------------------------------|--------|------------------|
|                                                                                                                                                                                                                                                                                                                                                                                                                         |                                                                              | 0 0.5 1 2 5M 10M | 1933-OBFA-XX-DR-A-2003                            | PartV  | ш                |
| Check a II dimensions on site and notify of a II and any discrepancies. Do not sca                                                                                                                                                                                                                                                                                                                                      | Le offithis drawing. A Ildizawings to be read in continction with Architects |                  | ARCHITECTS PROJECTNAME CLIENT                     | DRAW N | CHECK            |
| Specification and allue evant contract documents. This draw ing should be printed in colour forcardy. This draw ing and its content are copyright to OBFA Architects Ltd. This draw ing shall not be copied, reproduced or otherwise used without the prior consent of OBFA Architects Ltd. No third partym ay take reliance on any aspect of this document without prior consent of OBFA Architects Ltd. REV June 2022 |                                                                              |                  | www.obfa.ie +353 (0)1 685 4586 ABBEYLEIX ROAD LCC | CE     |                  |
|                                                                                                                                                                                                                                                                                                                                                                                                                         |                                                                              |                  | SHEET REVISION DRAW ING NAME                      | SCALE  | ISSUET           |
| C:\Users\ConorEnglish\Docum ents\1933-OBFA-MA-ZZ-M3-A-0003_conor.englishU9PUR.rvt                                                                                                                                                                                                                                                                                                                                       |                                                                              |                  | 2003 EXISTING ELEVATIONS                          | 1:100  | 22/12/2022 15:10 |