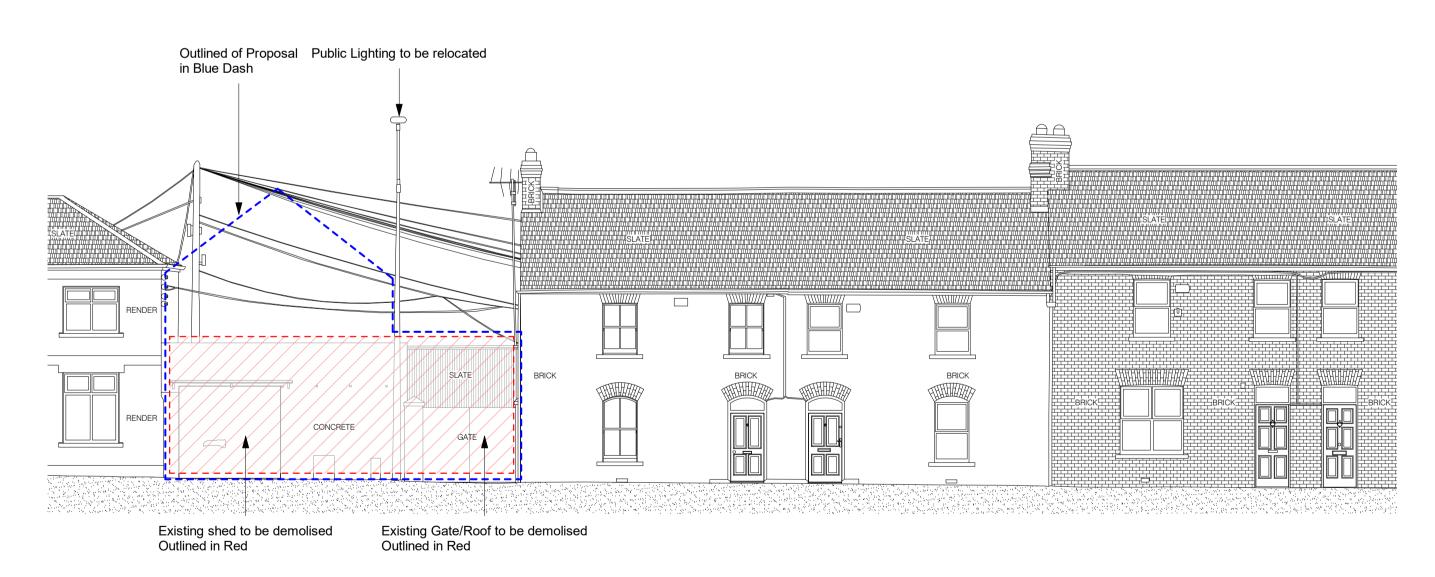

Rear of Existing Terrace

Existing Terrace from Abbeyleix Road

West Elevation (Old Abbeyleix Road) 1.100

East Elevation (Abbeyleix Road) 1.100

| 1 Johnson Place D02 HW58 REVISION DATE DESCRIPTION                                                                                                                                                                                                                                                                                                                                                                      | DRN CHKD ISSUED                                                              | 1:100 @ A1       | PROJ -AUTHOR -BLOCK -LEVEL -TYPE -ROLE -SHEET     | ID USE | A                |
|-------------------------------------------------------------------------------------------------------------------------------------------------------------------------------------------------------------------------------------------------------------------------------------------------------------------------------------------------------------------------------------------------------------------------|------------------------------------------------------------------------------|------------------|---------------------------------------------------|--------|------------------|
|                                                                                                                                                                                                                                                                                                                                                                                                                         |                                                                              | 0 0.5 1 2 5M 10M | 1933-OBFA-XX-DR-A-2003                            | PartV  | ш                |
| Check a II dimensions on site and notify of a II and any discrepancies. Do not sca                                                                                                                                                                                                                                                                                                                                      | Le offithis drawing. A Ildizawings to be read in continction with Architects |                  | ARCHITECTS PROJECTNAME CLIENT                     | DRAW N | CHECK            |
| Specification and allue evant contract documents. This draw ing should be printed in colour forcardy. This draw ing and its content are copyright to OBFA Architects Ltd. This draw ing shall not be copied, reproduced or otherwise used without the prior consent of OBFA Architects Ltd. No third partym ay take reliance on any aspect of this document without prior consent of OBFA Architects Ltd. REV June 2022 |                                                                              |                  | www.obfa.ie +353 (0)1 685 4586 ABBEYLEIX ROAD LCC | CE     |                  |
|                                                                                                                                                                                                                                                                                                                                                                                                                         |                                                                              |                  | SHEET REVISION DRAW ING NAME                      | SCALE  | ISSUET           |
| C:\Users\ConorEnglish\Docum ents\1933-OBFA-MA-ZZ-M3-A-0003_conor.englishU9PUR.rvt                                                                                                                                                                                                                                                                                                                                       |                                                                              |                  | 2003 EXISTING ELEVATIONS                          | 1:100  | 22/12/2022 15:10 |