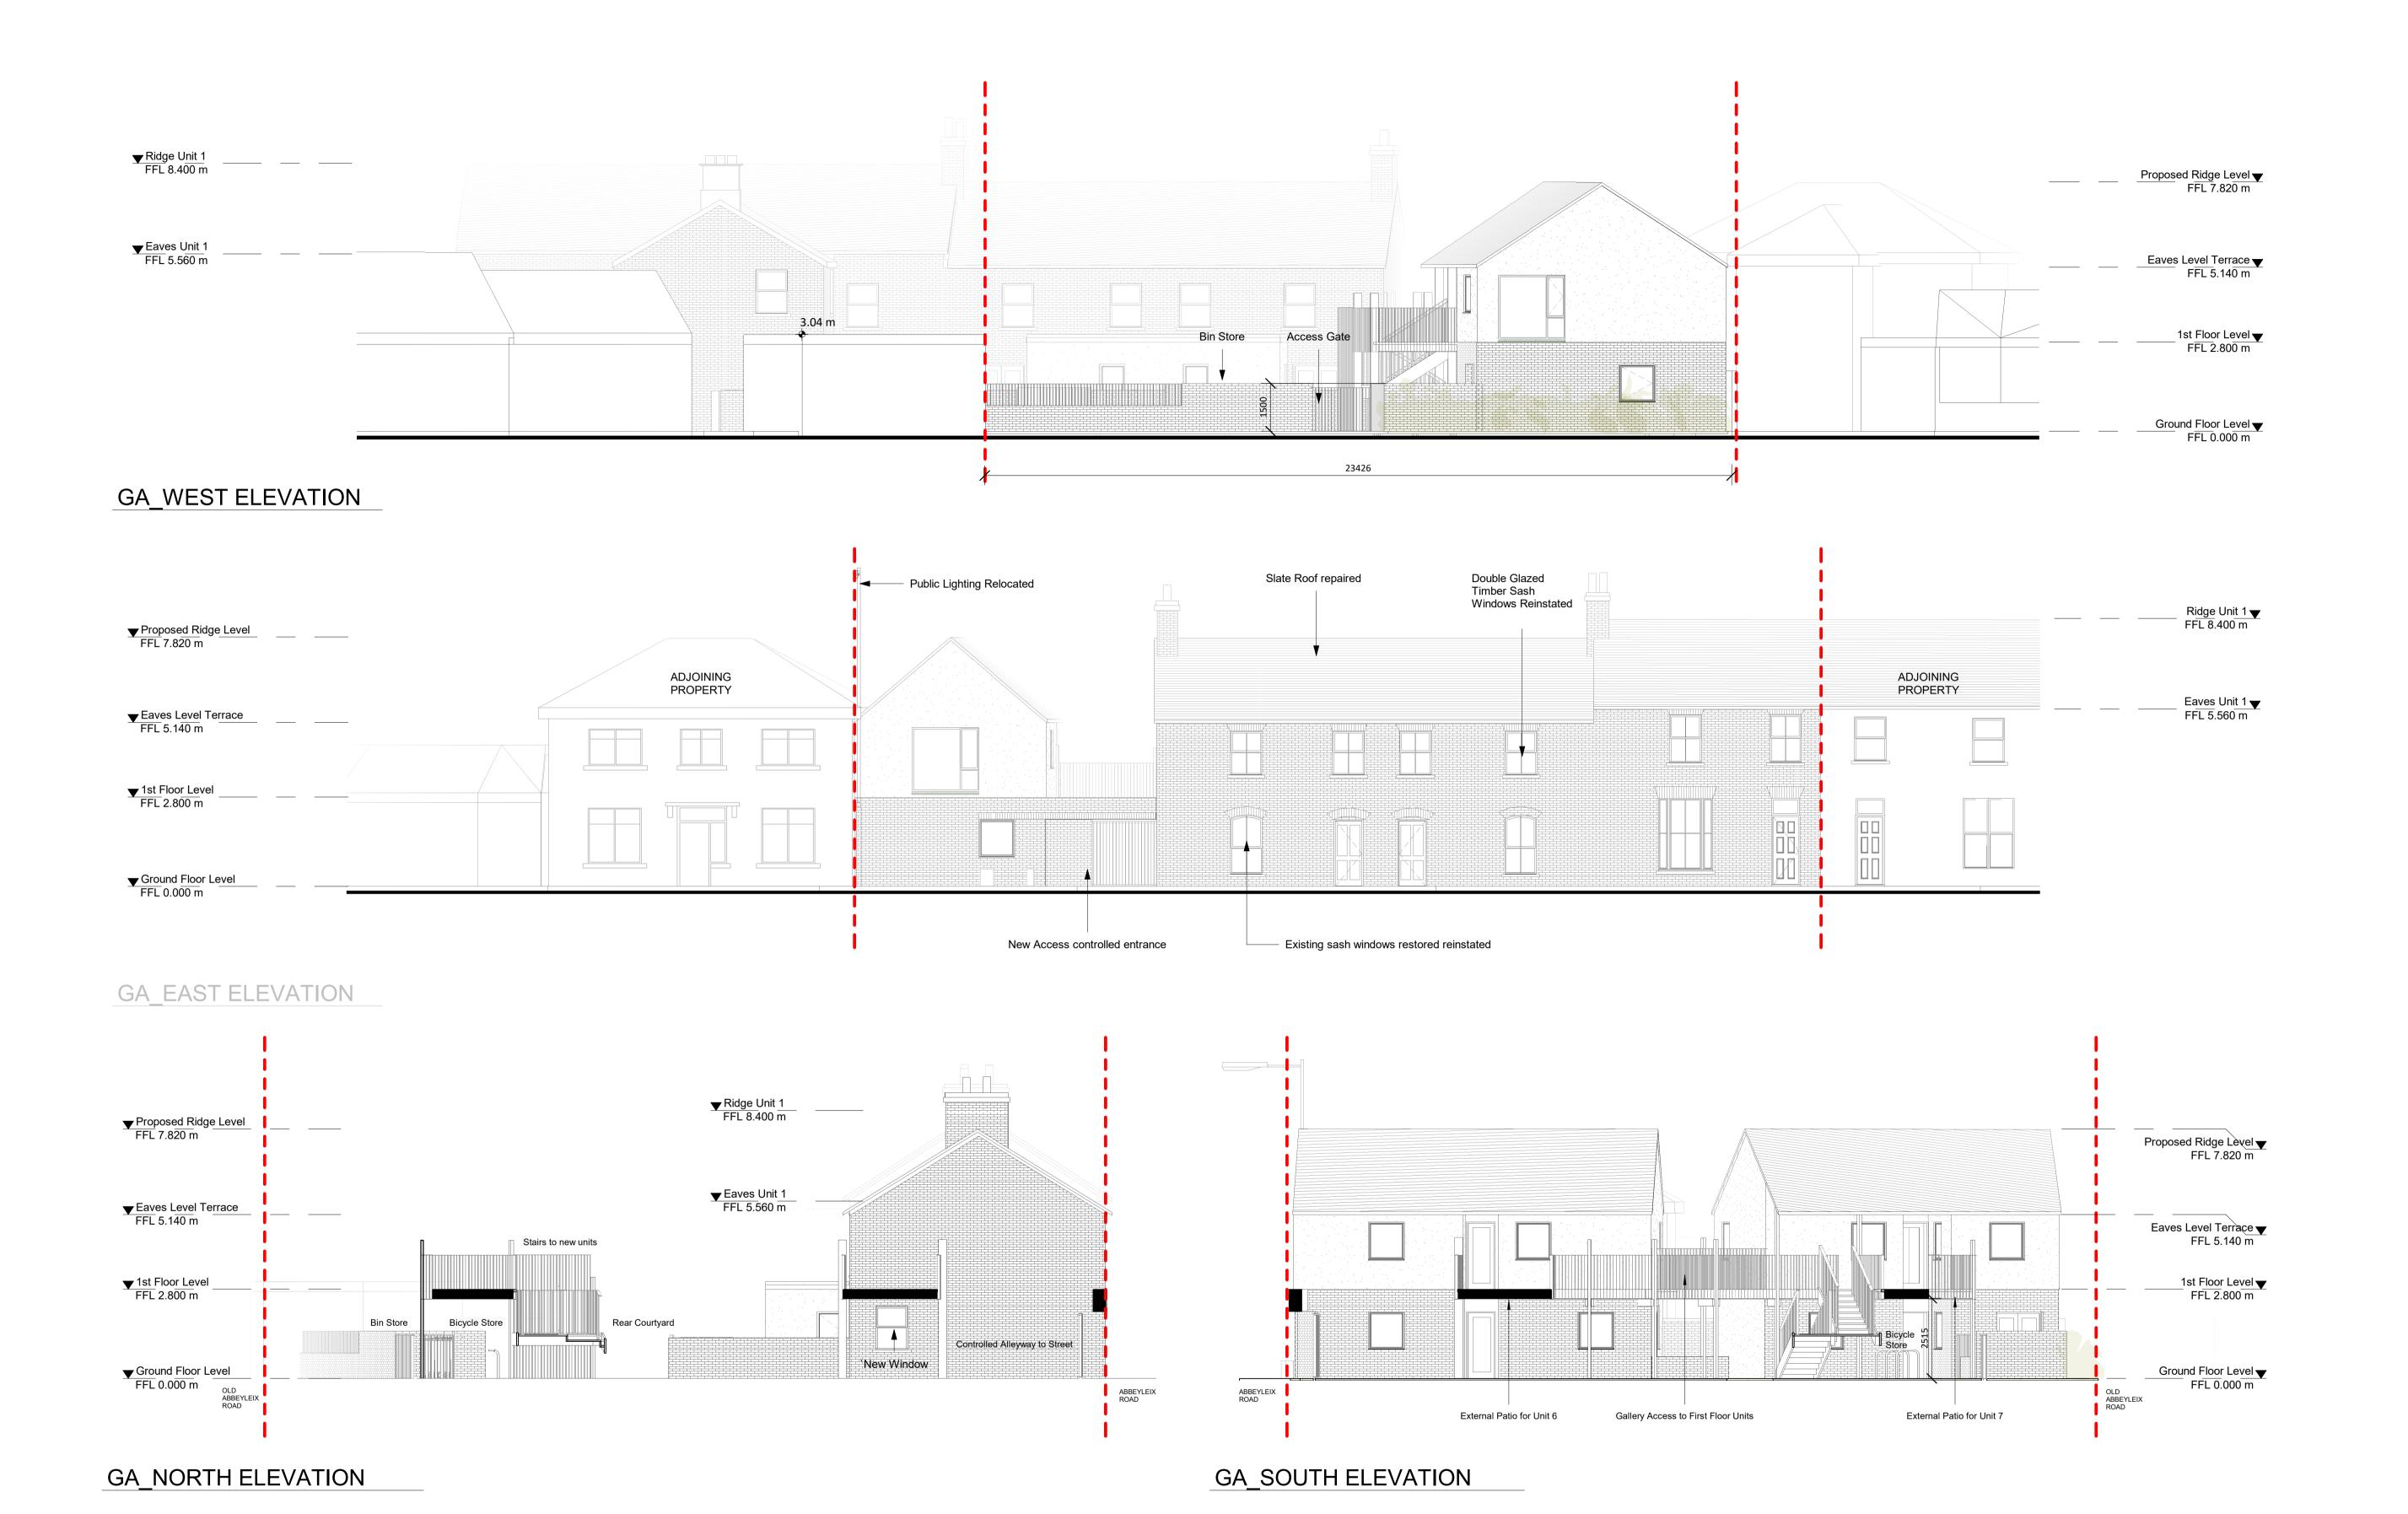

| OBFA 1 Johnson Place D02 HW58 | REVISION DATE DESCRIPTION DRN CHKD ISSUED                                                                                                                                                                                                                                                                                                                                                                                 | 1:100 @ A1                       | PROJ -AUTHOR -BLOCK -LEVEL -TYPE -ROLE -SHEET | ID USE   | A1                  |
|-------------------------------|---------------------------------------------------------------------------------------------------------------------------------------------------------------------------------------------------------------------------------------------------------------------------------------------------------------------------------------------------------------------------------------------------------------------------|----------------------------------|-----------------------------------------------|----------|---------------------|
|                               |                                                                                                                                                                                                                                                                                                                                                                                                                           |                                  | 1933-OBFA-XX-DR-A-2006                        | PartVIII | Ī                   |
|                               | Check a Ildin ensions on site and notify of a Iland any discrepancies. Do not scale off this drawing. A Ildrawings to be read in confunction with Architects                                                                                                                                                                                                                                                              | ARCHITECTS                       | PROJECTNAME CLIENT                            | DRAW N   | CHECKED             |
|                               | Specification and all melevant contract documents. This drawing should be printed in colour for clarity. This drawing and its content are copyright to OBF.  Architects Ltd. This drawing shall not be copied, reproduced or otherwise used without the prior consent of OBFA Architects Ltd. No third party may take reliance on any aspect of this document without prior consent of OBFA Architects Ltd. REV June 2022 | www.obfa.ie +353 (0)1 685 4586 Z | ABBEYLEIX ROAD LCC                            | CE       | GK                  |
|                               |                                                                                                                                                                                                                                                                                                                                                                                                                           | SHEET REVISION DE                | DRAW ING NAME                                 | SCALE    | ISSUE DATE          |
|                               | C:\Users\ConorEnglish\Docum ents\1933-OBFA-MA-ZZ-M3-A-0003_conor.englishU9PUR.rvt                                                                                                                                                                                                                                                                                                                                         | 2006                             | BOUNDARY ELEVATIONS                           | 1:100    | 22/12/2022 14:21:36 |