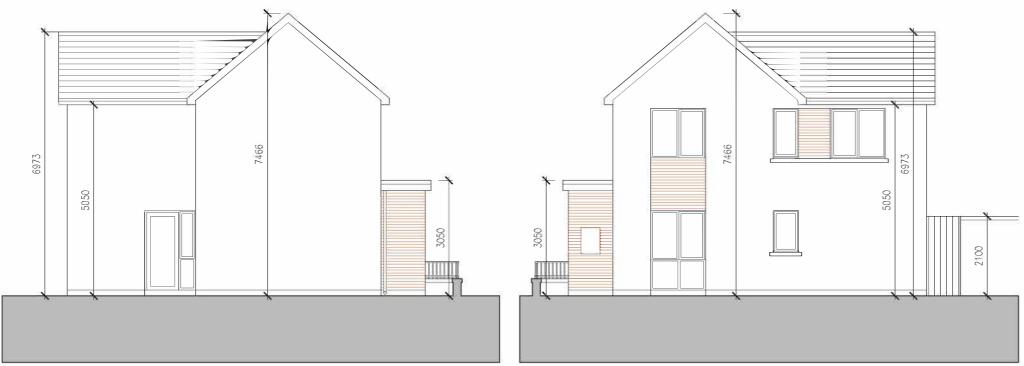

Selected render finish Selected brickwork

Selected Painted Metal Railings design to later detail on brick wall with selected capping

FRONT (NORTH) ELEVATION

OPAQUE

WEST ELEVATION EAST ELEVATION

KEY PLAN (NTS) TYPE A HIGHLIGHTED IN BLUE

All window and door sizes and design are subject to modification to allow compliance with Part B, M + L as part of detailed design.

Solar panels are located and sized indicatively, and the optimum position will be defined at detailed design stage, which may be in a different location to that indicated.

External heat pumps to be included not indicated on drawings and maybe omitted or re-located at detailed design stage.

Eave, parapet and ridge dimensions are subject to minor modification at detailed design.

Materials, brick type and colour are subject to modification in accordance with availability of material and cost plan considerations.

All boundary treatments, hard landscape surfaces and street furniture are subject to modification to materials, type and height in accordance with availability of material and cost plan considerations.

NOTE

All window and door sizes and design are subject to modification to allow compliance with Part B, M + L as part of detailed design. Solar panels are located and sized indicatively, and the optimum position will be defined at detailed design stage, which may be in a different location to that indicated. Heat pumps maybe located externally or internally subject to detailed design. Building heights, boundary wall, eave, parapet and ridge dimensions are subject to minor modification due to ground levels at detailed design. Materials, brick type and colour are subject to modification in accordance with availability of material and cost plan considerations. All boundary treatments, hard landscape surfaces and street furniture are subject to modification to materials, type and height in accordance with availability of material and cost plan considerations.