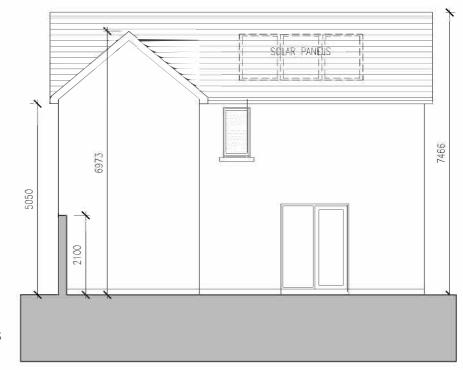

3020

FRONT (SOUTH) ELEVATION

Selected dark grey / black roof tiles / slates

Selected Aluminium, timber or pvc fascia and soffits

Selected Grey GRP / metal/ roofing membrane to flat/ low pitch roof

Selected Aluminium, timber or upvc windows

All window and door sizes and design are subject to modification to allow compliance with Part B, M + L as part of detailed design.

Solar panels are located and sized indicatively, and the optimum position will be defined at detailed design stage, which may be in a different location to that indicated.

External heat pumps to be included not indicated on drawings and maybe omitted or re-located at detailed design stage.

Eave, parapet and ridge dimensions are subject to minor modification at detailed design.

Materials, brick type and colour are subject to modification in accordance with availability of material and cost plan considerations.

All boundary treatments, hard landscape surfaces and street furniture are subject to modification to materials, type and height in accordance with availability of material and cost plan considerations.

NOTE

All window and door sizes and design are subject to modification to allow compliance with Part B, M + L as part of detailed design. Solar panels are located and sized indicatively, and the optimum position will be defined at detailed design stage, which may be in a different location to that indicated. Heat pumps maybe located externally or internally subject to detailed design. Building heights, boundary wall, eave, parapet and ridge dimensions are subject to minor modification due to ground levels at detailed design. Materials, brick type and colour are subject to modification in accordance with availability of material and cost plan considerations. All boundary treatments, hard landscape surfaces and street furniture are subject to modification to materials, type and height in accordance with availability of material and cost plan considerations.