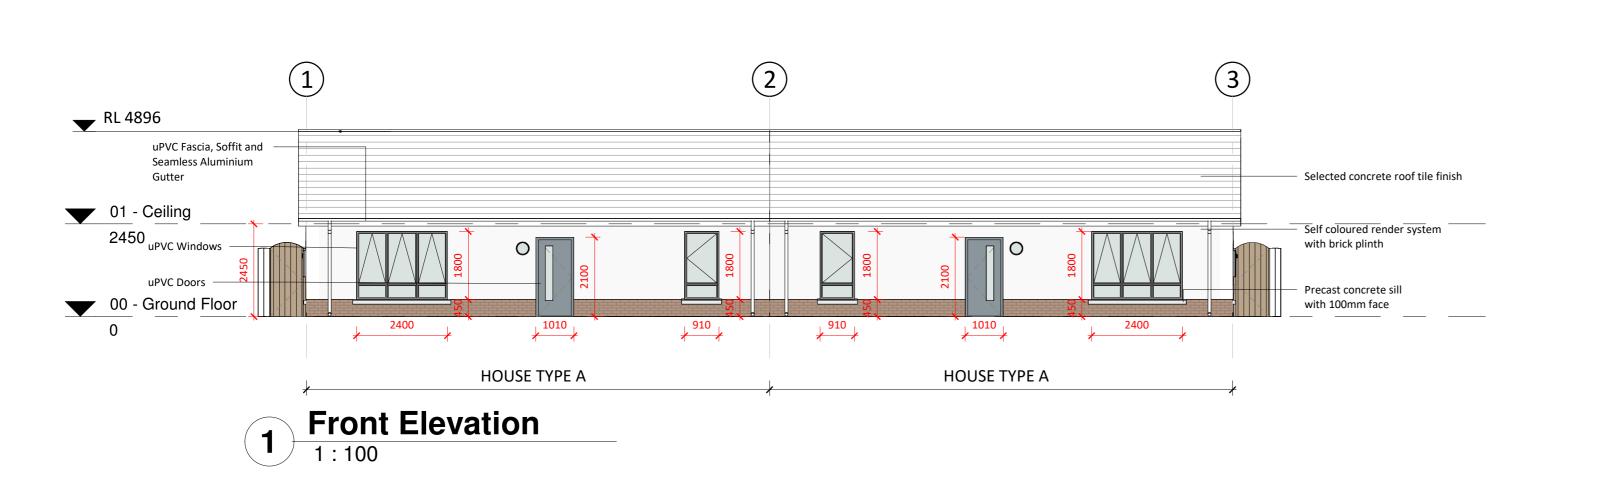

## $\bigcirc$ (A)RL 4896 RL 4896 uPVC Fascia, Soffit and Seamless Aluminium Selected concrete roof tile finish Gutter 01 - Ceiling 01 - Ceiling uPVC Windows Self coloured render system 2450 2450 Kitchen/Living/Dining uPVC Full Glazed Door Precast concrete sill 00 - Ground Floor 00 - Ground Floor with 100mm face 1360 1360 1810 1810 1810 1810 **Section 1** 1 : 100 **HOUSE TYPE A HOUSE TYPE A** Rear Elevation 1:100