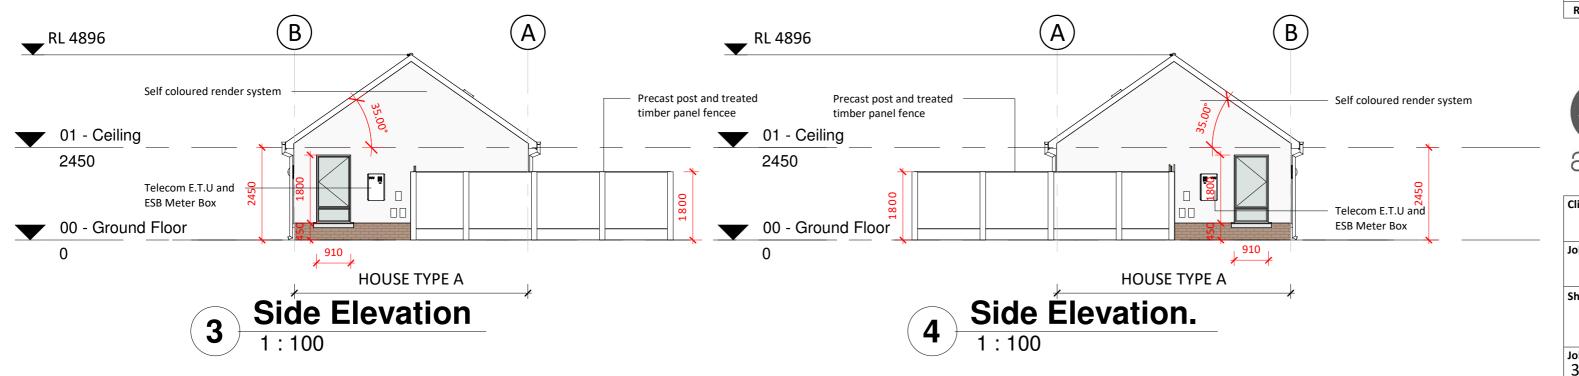

## $\bigcirc$ (A)RL 4896 RL 4896 uPVC Fascia, Soffit and Seamless Aluminium Selected concrete roof tile finish Gutter 01 - Ceiling 01 - Ceiling uPVC Windows Self coloured render system 2450 2450 Kitchen/Living/Dining uPVC Full Glazed Door Precast concrete sill 00 - Ground Floor 00 - Ground Floor with 100mm face 1360 1360 1810 1810 1810 1810 **Section 1** 1 : 100 **HOUSE TYPE A HOUSE TYPE A** Rear Elevation 1:100