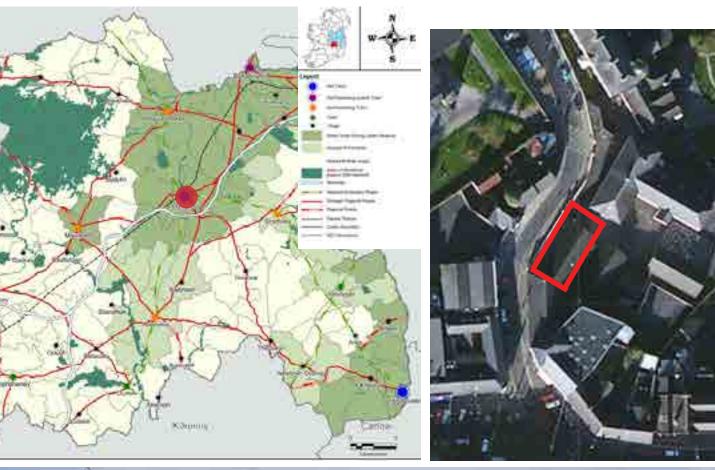

#### Site Location + Layout

The Presentation Convent, the Ha'Penny Babies School and the Sacred Heart National School form part of an impressive complex of school and convent buildings in the centre of Portlaoise.

The Ha'Penny Babies School is a protected structure on the Record of Protected Structures. This nineteenth-century school building contributes to the character, scale and definition of Church Avenue, and to the social history of Portlaoise.