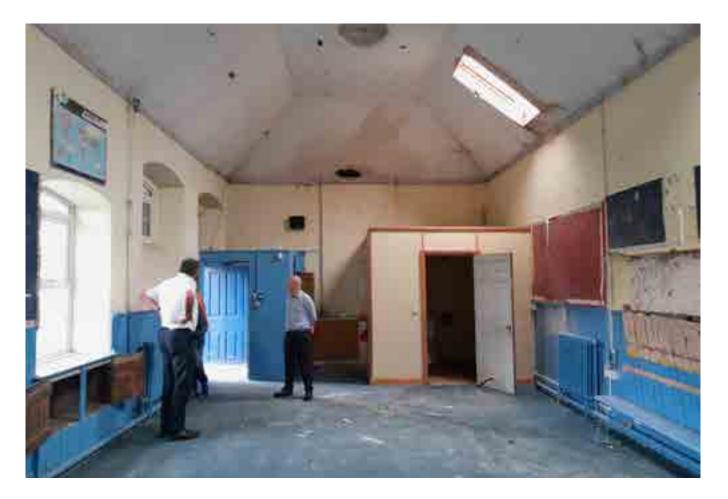

#### Site Location + Layout

The Presentation Convent, the Ha'Penny Babies School and the Sacred Heart National School form part of an impressive complex of school and convent buildings in the centre of Portlaoise.

The Ha'Penny Babies School is a protected structure on the Record of Protected Structures. This nineteenth-century school building contributes to the character, scale and definition of Church Avenue, and to the social history of Portlaoise.