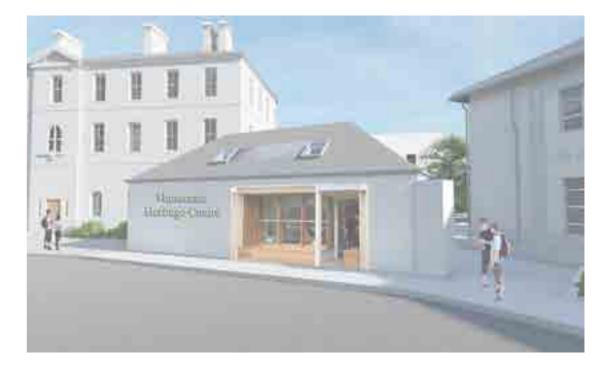

- 1. Refurbishment works to the existing former Ha'Penny School building
- (a Protected Structure, RPS number 900) to provide a tourism space/hub (c.64sqm).
- The forming a new shopfront opening facing chapel street (c.4m x 2.5m). 2.
- Installation of new solar panels on the southwest facing roof face
- Light internal work (reconfiguration of toilet space. 4.
- Associated refurbishment works. 5.

#### The proposed works to be carried out include

1. Refurbishment works to the existing former Ha'Penny School building (a Protected Structure, RPS number 900) to provide a tourism space/hub (c.64sqm).

- The forming a new shopfront opening facing chapel street (c.4m x 2.5m). 2
- Installation of new solar panels on the southwest facing roof face
- Light internal work (reconfiguration of toilet space.

Associated refurbishment works. 5

It is recomended that all the proposed works are in line with the conservation principals. There are no excavation works proposed or heavy demolition of structures proposed.

#### Conclusion

The proposed works to be carried out include

- 1. Refurbishment works to the existing former Ha'Penny School building
- (a Protected Structure, RPS number 900) to provide a tourism space/hub (c.64sqm).
- 2. The forming a new shopfront opening facing chapel street (c.4m x 2.5m).
- 3. Installation of new solar panels on the southwest facing roof face
- 4. Light internal work (reconfiguration of toilet space.
- 5. Associated refurbishment works.