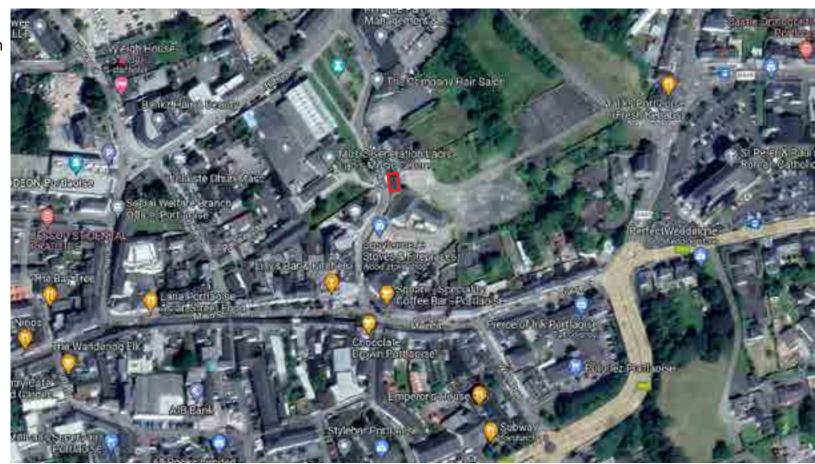

#### Site Location + Layout

The Presentation Convent, the Ha'Penny Babies School and the Sacred Heart National School form part of an impressive complex of school and convent buildings in the centre of Portlaoise.

The Ha'Penny Babies School is a protected structure on the Record of Protected Structures. This nineteenth-century school building contributes to the character, scale and definition of Church Avenue, and to the social history of Portlaoise.