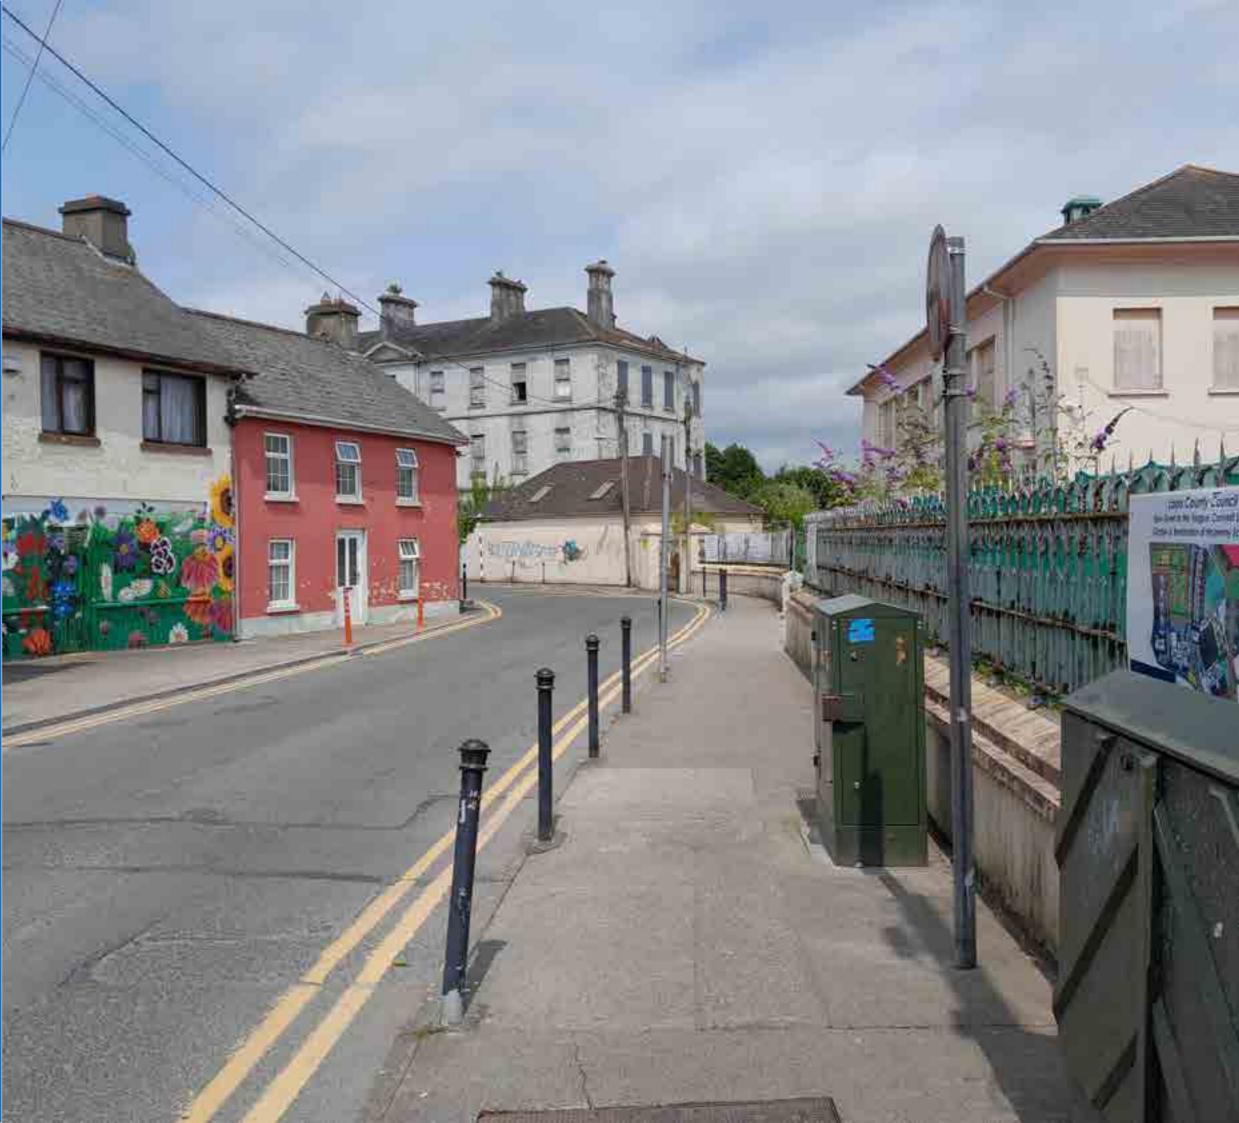

#### Site Location + Layout

The Presentation Convent, the Ha'Penny Babies School and the Sacred Heart National School form part of an impressive complex of school and convent buildings in the centre of Portlaoise.

The Ha'Penny Babies School is a protected structure on the Record of Protected Structures. This nineteenth-century school building contributes to the character, scale and definition of Church Avenue, and to the social history of Portlaoise.