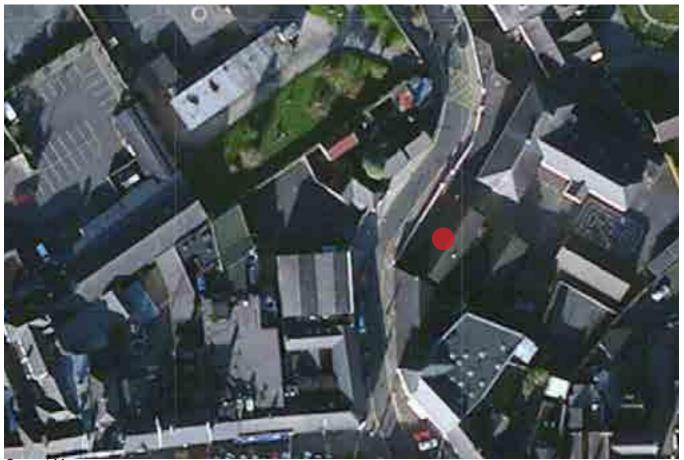

#### **Core Date**

Site Folio: Not Registered Date of Inspection: 28-06-2023: Site Area: 70sqm Address: Church Ave, Portlaoise, Co. Laois Site Mapping Number/Coordinates: X:647168, Y:698494 Local Authority & Development Plan: N/A Report Prepared by: Jim Ward, Executive Architect , Laois County Council Date Prepared: October 2023

#### Site Location + Layout

The Presentation Convent, the Ha'Penny Babies School and the Sacred Heart National School form part of an impressive complex of school and convent buildings in the centre of Portlaoise.