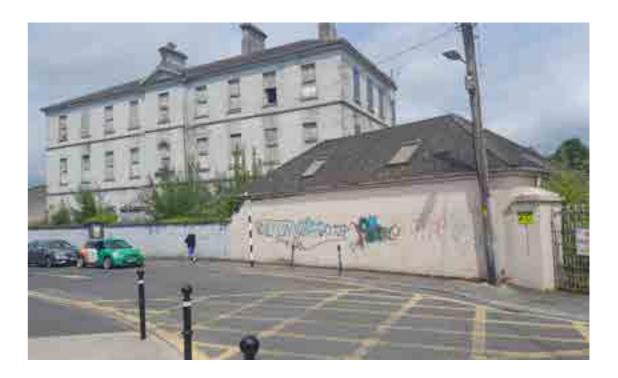

#### Site Location + Layout

The Presentation Convent, the Ha'Penny Babies School and the Sacred Heart National School form part of an impressive complex of school and convent buildings in the centre of Portlaoise.

The Ha'Penny Babies School is a protected structure on the Record of Protected Structures. This nineteenth-century school building contributes to the character, scale and definition of Church Avenue, and to the social history of Portlaoise.