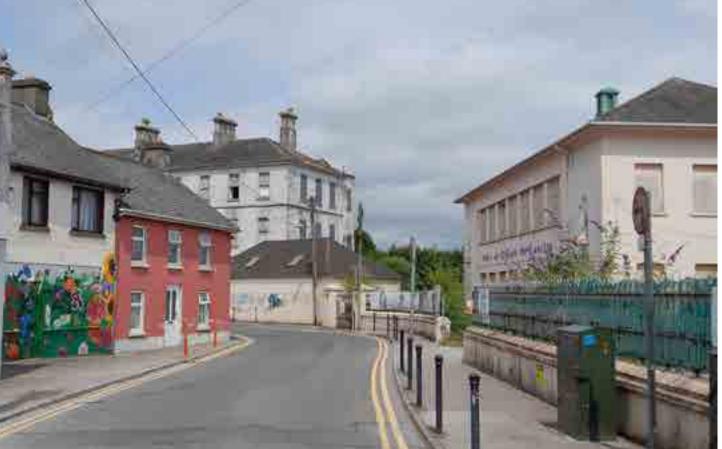

#### Site Location + Layout

The Presentation Convent, the Ha'Penny Babies School and the Sacred Heart National School form part of an impressive complex of school and convent buildings in the centre of Portlaoise.

The Ha'Penny Babies School is a protected structure on the Record of Protected Structures. This nineteenth-century school building contributes to the character, scale and definition of Church Avenue, and to the social history of Portlaoise.