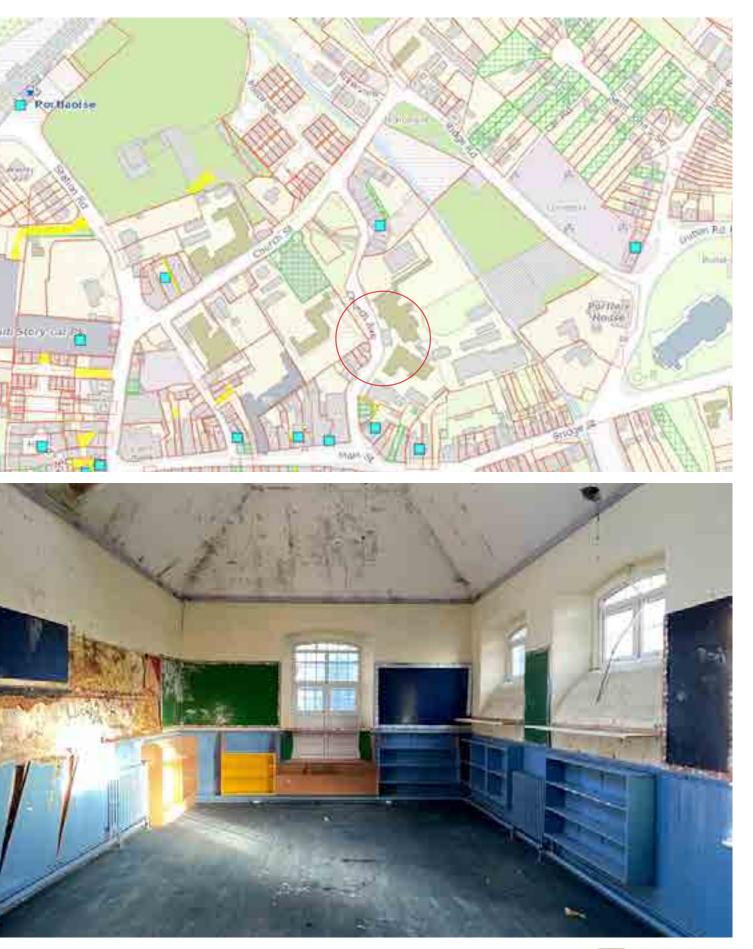

#### Site Location + Layout

The Presentation Convent, the Ha'Penny Babies School and the Sacred Heart National School form part of an impressive complex of school and convent buildings in the centre of Portlaoise.

The Ha'Penny Babies School is a protected structure on the Record of Protected Structures. This nineteenth-century school building contributes to the character, scale and definition of Church Avenue, and to the social history of Portlaoise.

#### The proposed works to be carried out include

1. Refurbishment works to the existing former Ha'Penny School building (a Protected Structure, RPS number 900) to provide a tourism space/hub (c.64sqm).