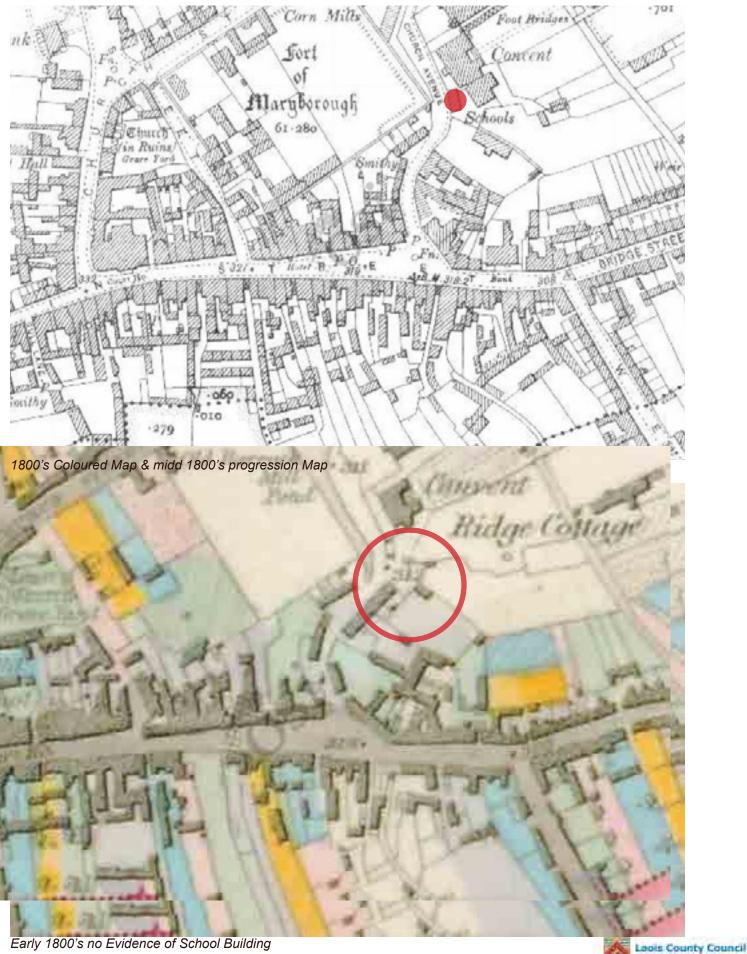

#### **Site History**

Early 1800's no Evidence of School Building

Early 1800's no Evidence of School Building