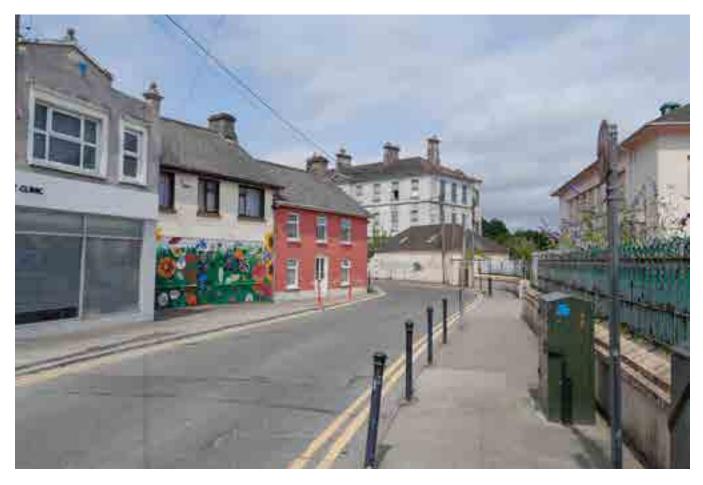

#### Site Location + Layout

The Presentation Convent, the Ha'Penny Babies School and the Sacred Heart National School form part of an impressive complex of school and convent buildings in the centre of Portlaoise.

The Ha'Penny Babies School is a protected structure on the Record of Protected Structures. This nineteenth-century school building contributes to the character, scale and definition of Church Avenue, and to the social history of Portlaoise.