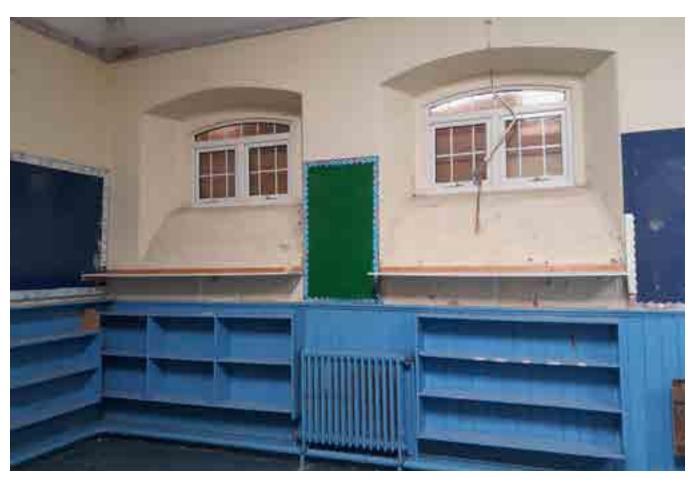

#### Site Location + Layout

The Presentation Convent, the Ha'Penny Babies School and the Sacred Heart National School form part of an impressive complex of school and convent buildings in the centre of Portlaoise.

The Ha'Penny Babies School is a protected structure on the Record of Protected Structures. This nineteenth-century school building contributes to the character, scale and definition of Church Avenue, and to the social history of Portlaoise.