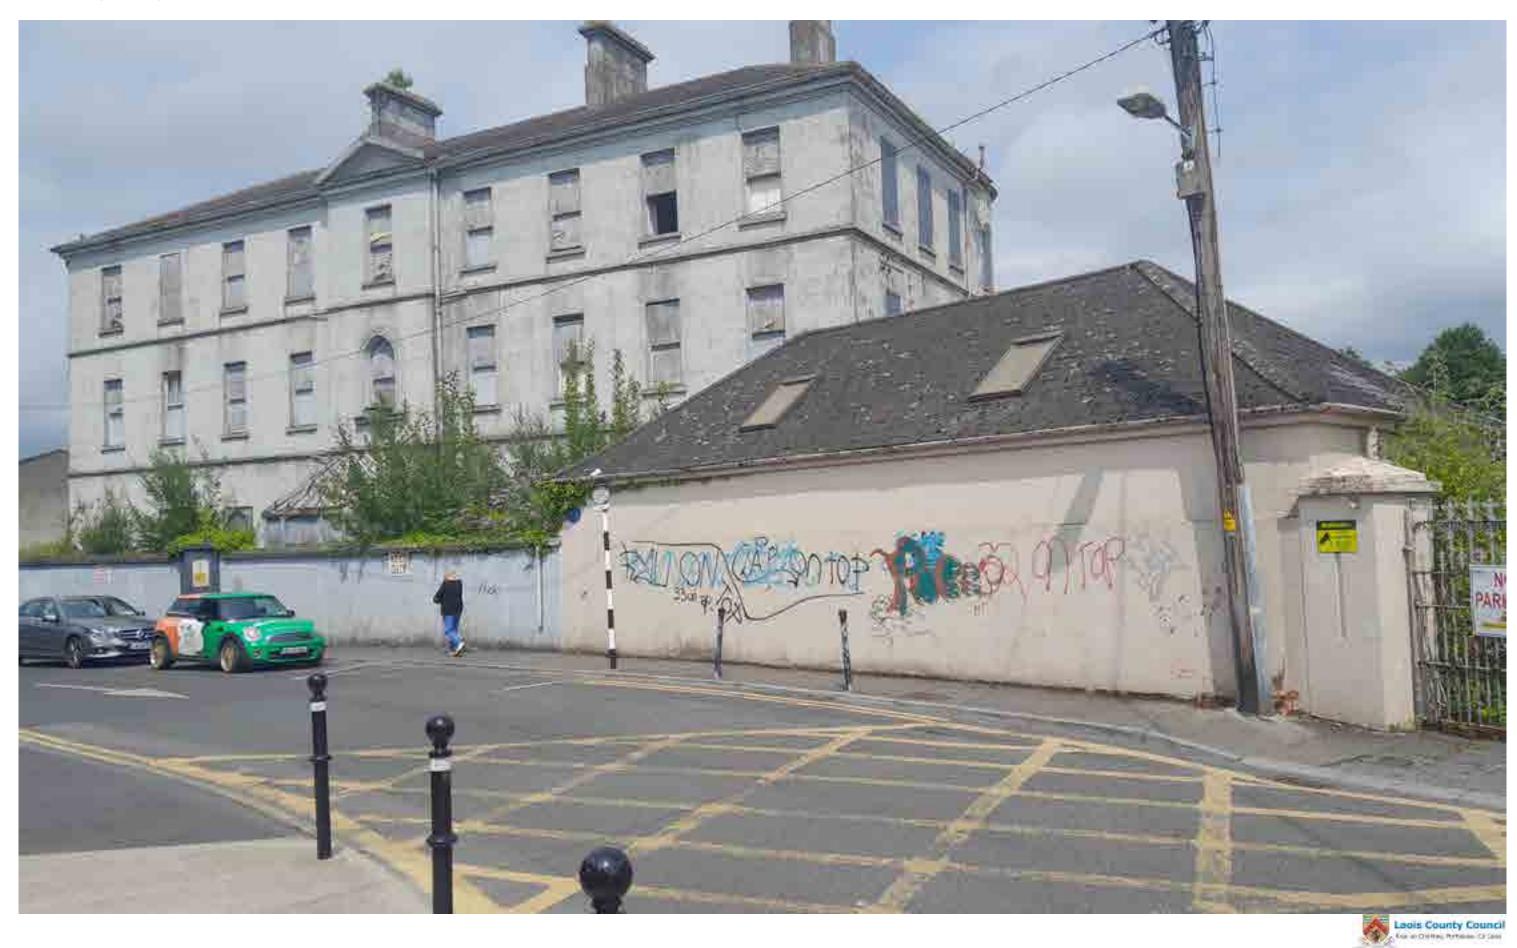

#### Site Location + Layout

The Presentation Convent, the Ha'Penny Babies School and the Sacred Heart National School form part of an impressive complex of school and convent buildings in the centre of Portlaoise.

The Ha'Penny Babies School is a protected structure on the Record of Protected Structures. This nineteenth-century school building contributes to the character, scale and definition of Church Avenue, and to the social history of Portlaoise.

#### The proposed works to be carried out include

1. Refurbishment works to the existing former Ha'Penny School building (a Protected Structure, RPS number 900) to provide a tourism space/hub (c.64sqm).

- The forming a new shopfront opening facing chapel street (c.4m x 2.5m). 2
- Installation of new solar panels on the southwest facing roof face
- Light internal work (reconfiguration of toilet space.

Associated refurbishment works. 5

It is recomended that all the proposed works are in line with the conservation principals. There are no excavation works proposed or heavy demolition of structures proposed.