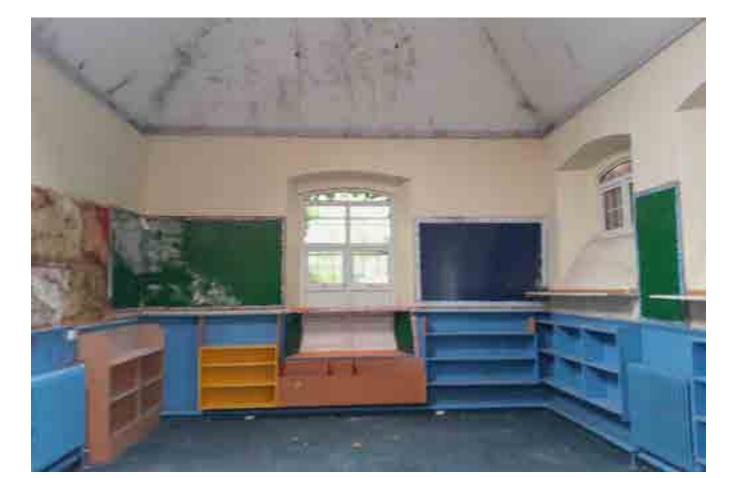

#### Site Location + Layout

The Presentation Convent, the Ha'Penny Babies School and the Sacred Heart National School form part of an impressive complex of school and convent buildings in the centre of Portlaoise.

The Ha'Penny Babies School is a protected structure on the Record of Protected Structures. This nineteenth-century school building contributes to the character, scale and definition of Church Avenue, and to the social history of Portlaoise.