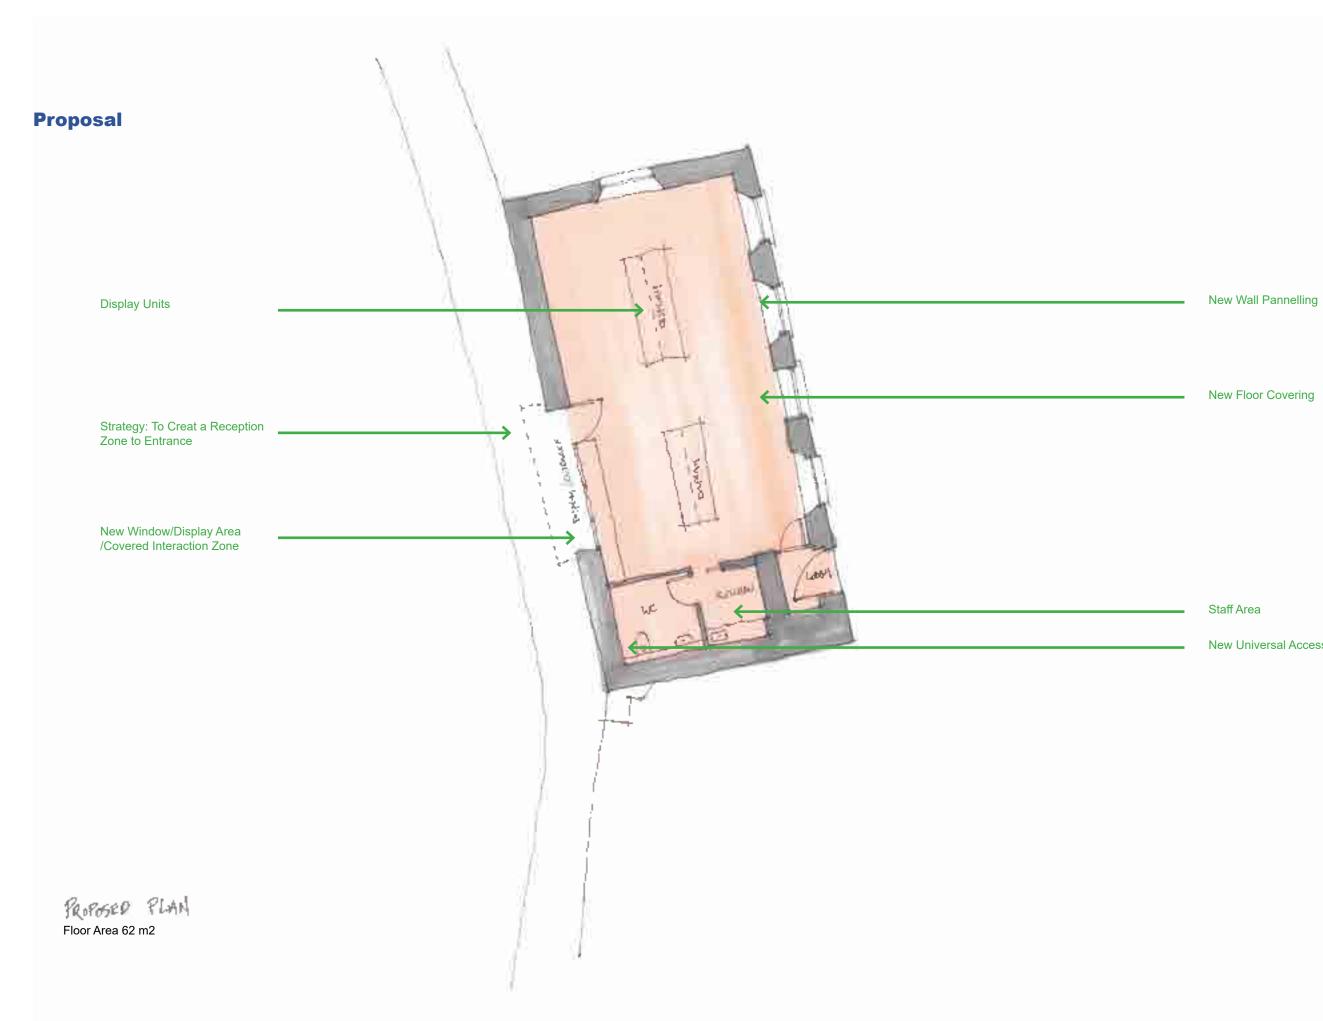

- 1. Refurbishment works to the existing former Ha'Penny School building
- (a Protected Structure, RPS number 900) to provide a tourism space/hub (c.64sqm).
- The forming a new shopfront opening facing chapel street (c.4m x 2.5m). 2.
- Installation of new solar panels on the southwest facing roof face
- Light internal work (reconfiguration of toilet space. 4.
- Associated refurbishment works. 5.

#### The proposed works to be carried out include

1. Refurbishment works to the existing former Ha'Penny School building (a Protected Structure, RPS number 900) to provide a tourism space/hub (c.64sqm).

- The forming a new shopfront opening facing chapel street (c.4m x 2.5m). 2
- Installation of new solar panels on the southwest facing roof face
- Light internal work (reconfiguration of toilet space.

Associated refurbishment works. 5

It is recomended that all the proposed works are in line with the conservation principals. There are no excavation works proposed or heavy demolition of structures proposed.