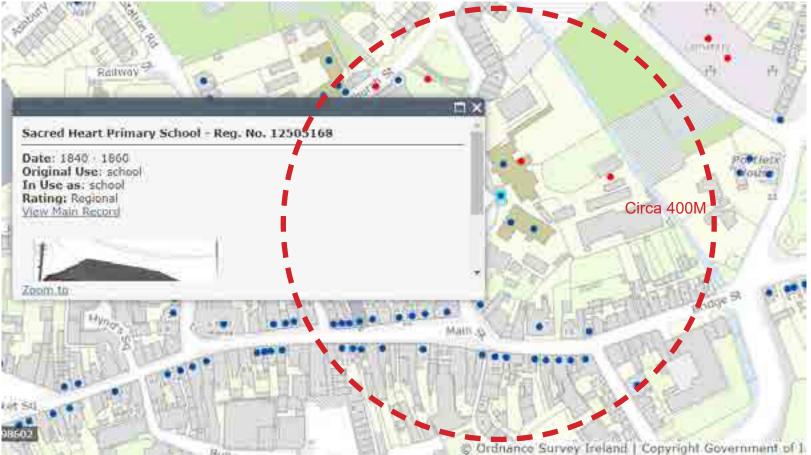

street (c.4m x 2.5m). 2
- Installation of new solar panels on the southwest facing roof face
- Light internal work (reconfiguration of toilet space.

Associated refurbishment works. 5

It is recomended that all the proposed works are in line with the conservation principals. There are no excavation works proposed or heavy demolition of structures proposed.

#### **Planning History**

a in Crittino Portainine Cir Salar

#### SOPHIA Housing Association

Planning Permission was granted in 2020 to build 51 homes with on site supports in Portlaoise. The project is being built on lands and builings formerly owned by the Presentation Sisters and the local Parish. This project has been made possible through the leadership, vision and support of Laois County Council and the Presentation Sisters.















## **Exisiting Image**





**Proposed Image** 



| Г |                 |        |        |