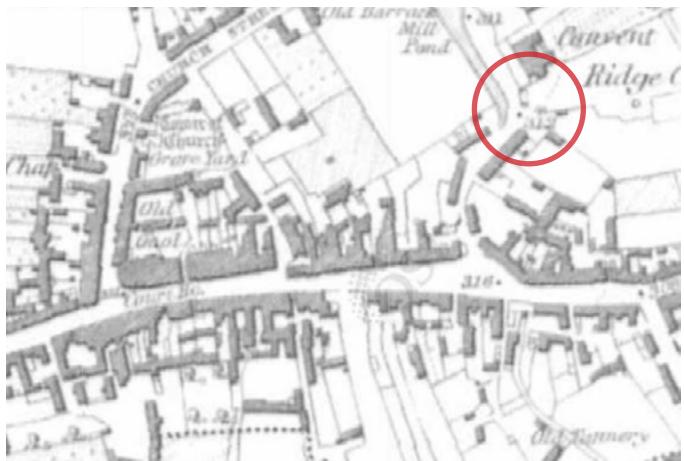

#### Site Location + Layout

The Presentation Convent, the Ha'Penny Babies School and the Sacred Heart National School form part of an impressive complex of school and convent buildings in the centre of Portlaoise.

The Ha'Penny Babies School is a protected structure on the Record of Protected Structures. This nineteenth-century school building contributes to the character, scale and definition of Church Avenue, and to the social history of Portlaoise.

#### **Site History**

Early 1800's no Evidence of School Building

Early 1800's no Evidence of School Building