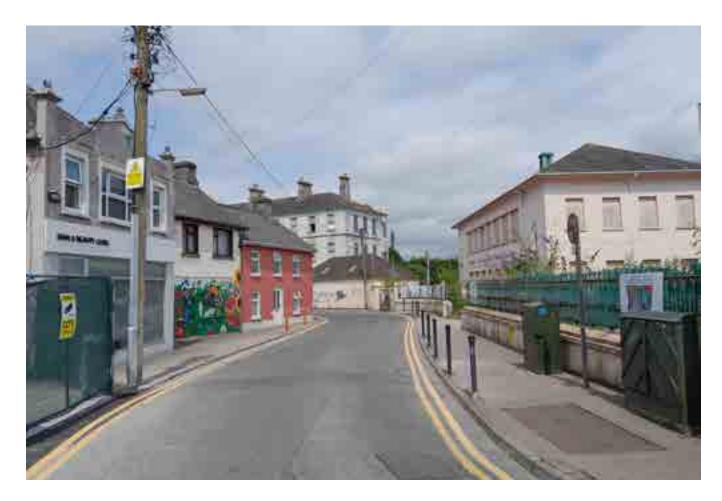

#### Site Location + Layout

The Presentation Convent, the Ha'Penny Babies School and the Sacred Heart National School form part of an impressive complex of school and convent buildings in the centre of Portlaoise.

The Ha'Penny Babies School is a protected structure on the Record of Protected Structures. This nineteenth-century school building contributes to the character, scale and definition of Church Avenue, and to the social history of Portlaoise.