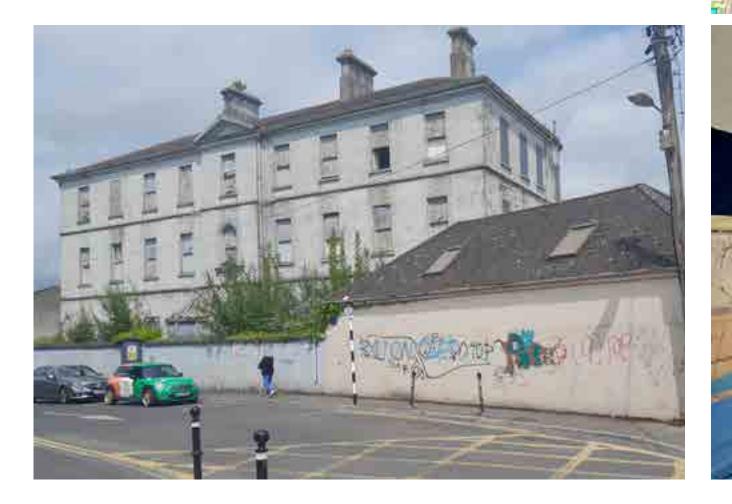

#### Site Location + Layout

The Presentation Convent, the Ha'Penny Babies School and the Sacred Heart National School form part of an impressive complex of school and convent buildings in the centre of Portlaoise.

The Ha'Penny Babies School is a protected structure on the Record of Protected Structures. This nineteenth-century school building contributes to the character, scale and definition of Church Avenue, and to the social history of Portlaoise.