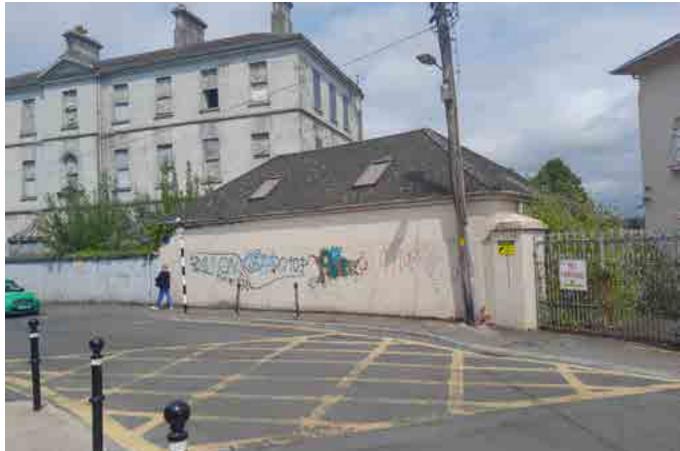

#### Site Location + Layout

The Presentation Convent, the Ha'Penny Babies School and the Sacred Heart National School form part of an impressive complex of school and convent buildings in the centre of Portlaoise.

The Ha'Penny Babies School is a protected structure on the Record of Protected Structures. This nineteenth-century school building contributes to the character, scale and definition of Church Avenue, and to the social history of Portlaoise.