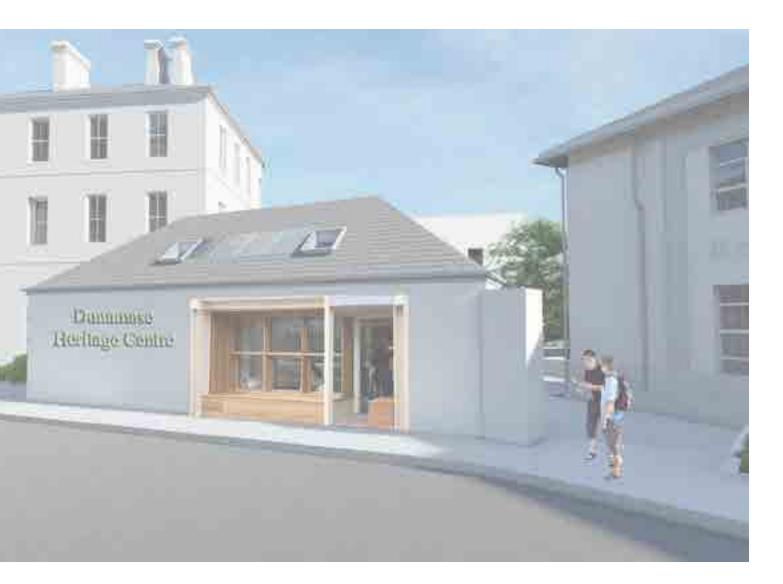

#### Introduction

This document has been prepared as part of a design study to assess the potential conversion of the former Ha'penny School, Church Ave, Portlaoise, Co Laois

The proposed development will include the following:

- 1. Refurbishment works to the existing former Ha'Penny School building
- (a Protected Structure, RPS number 900) to provide a tourism space/hub (c.64sqm).
- The forming a new shopfront opening facing chapel street (c.4m x 2.5m). 2.
- Installation of new solar panels on the southwest facing roof face
- Light internal work (reconfiguration of toilet space. 4.
- Associated refurbishment works. 5.

#### The proposed works to be carried out include

1. Refurbishment works to the existing former Ha'Penny School building (a Protected Structure, RPS number 900) to provide a tourism space/hub (c.64sqm).