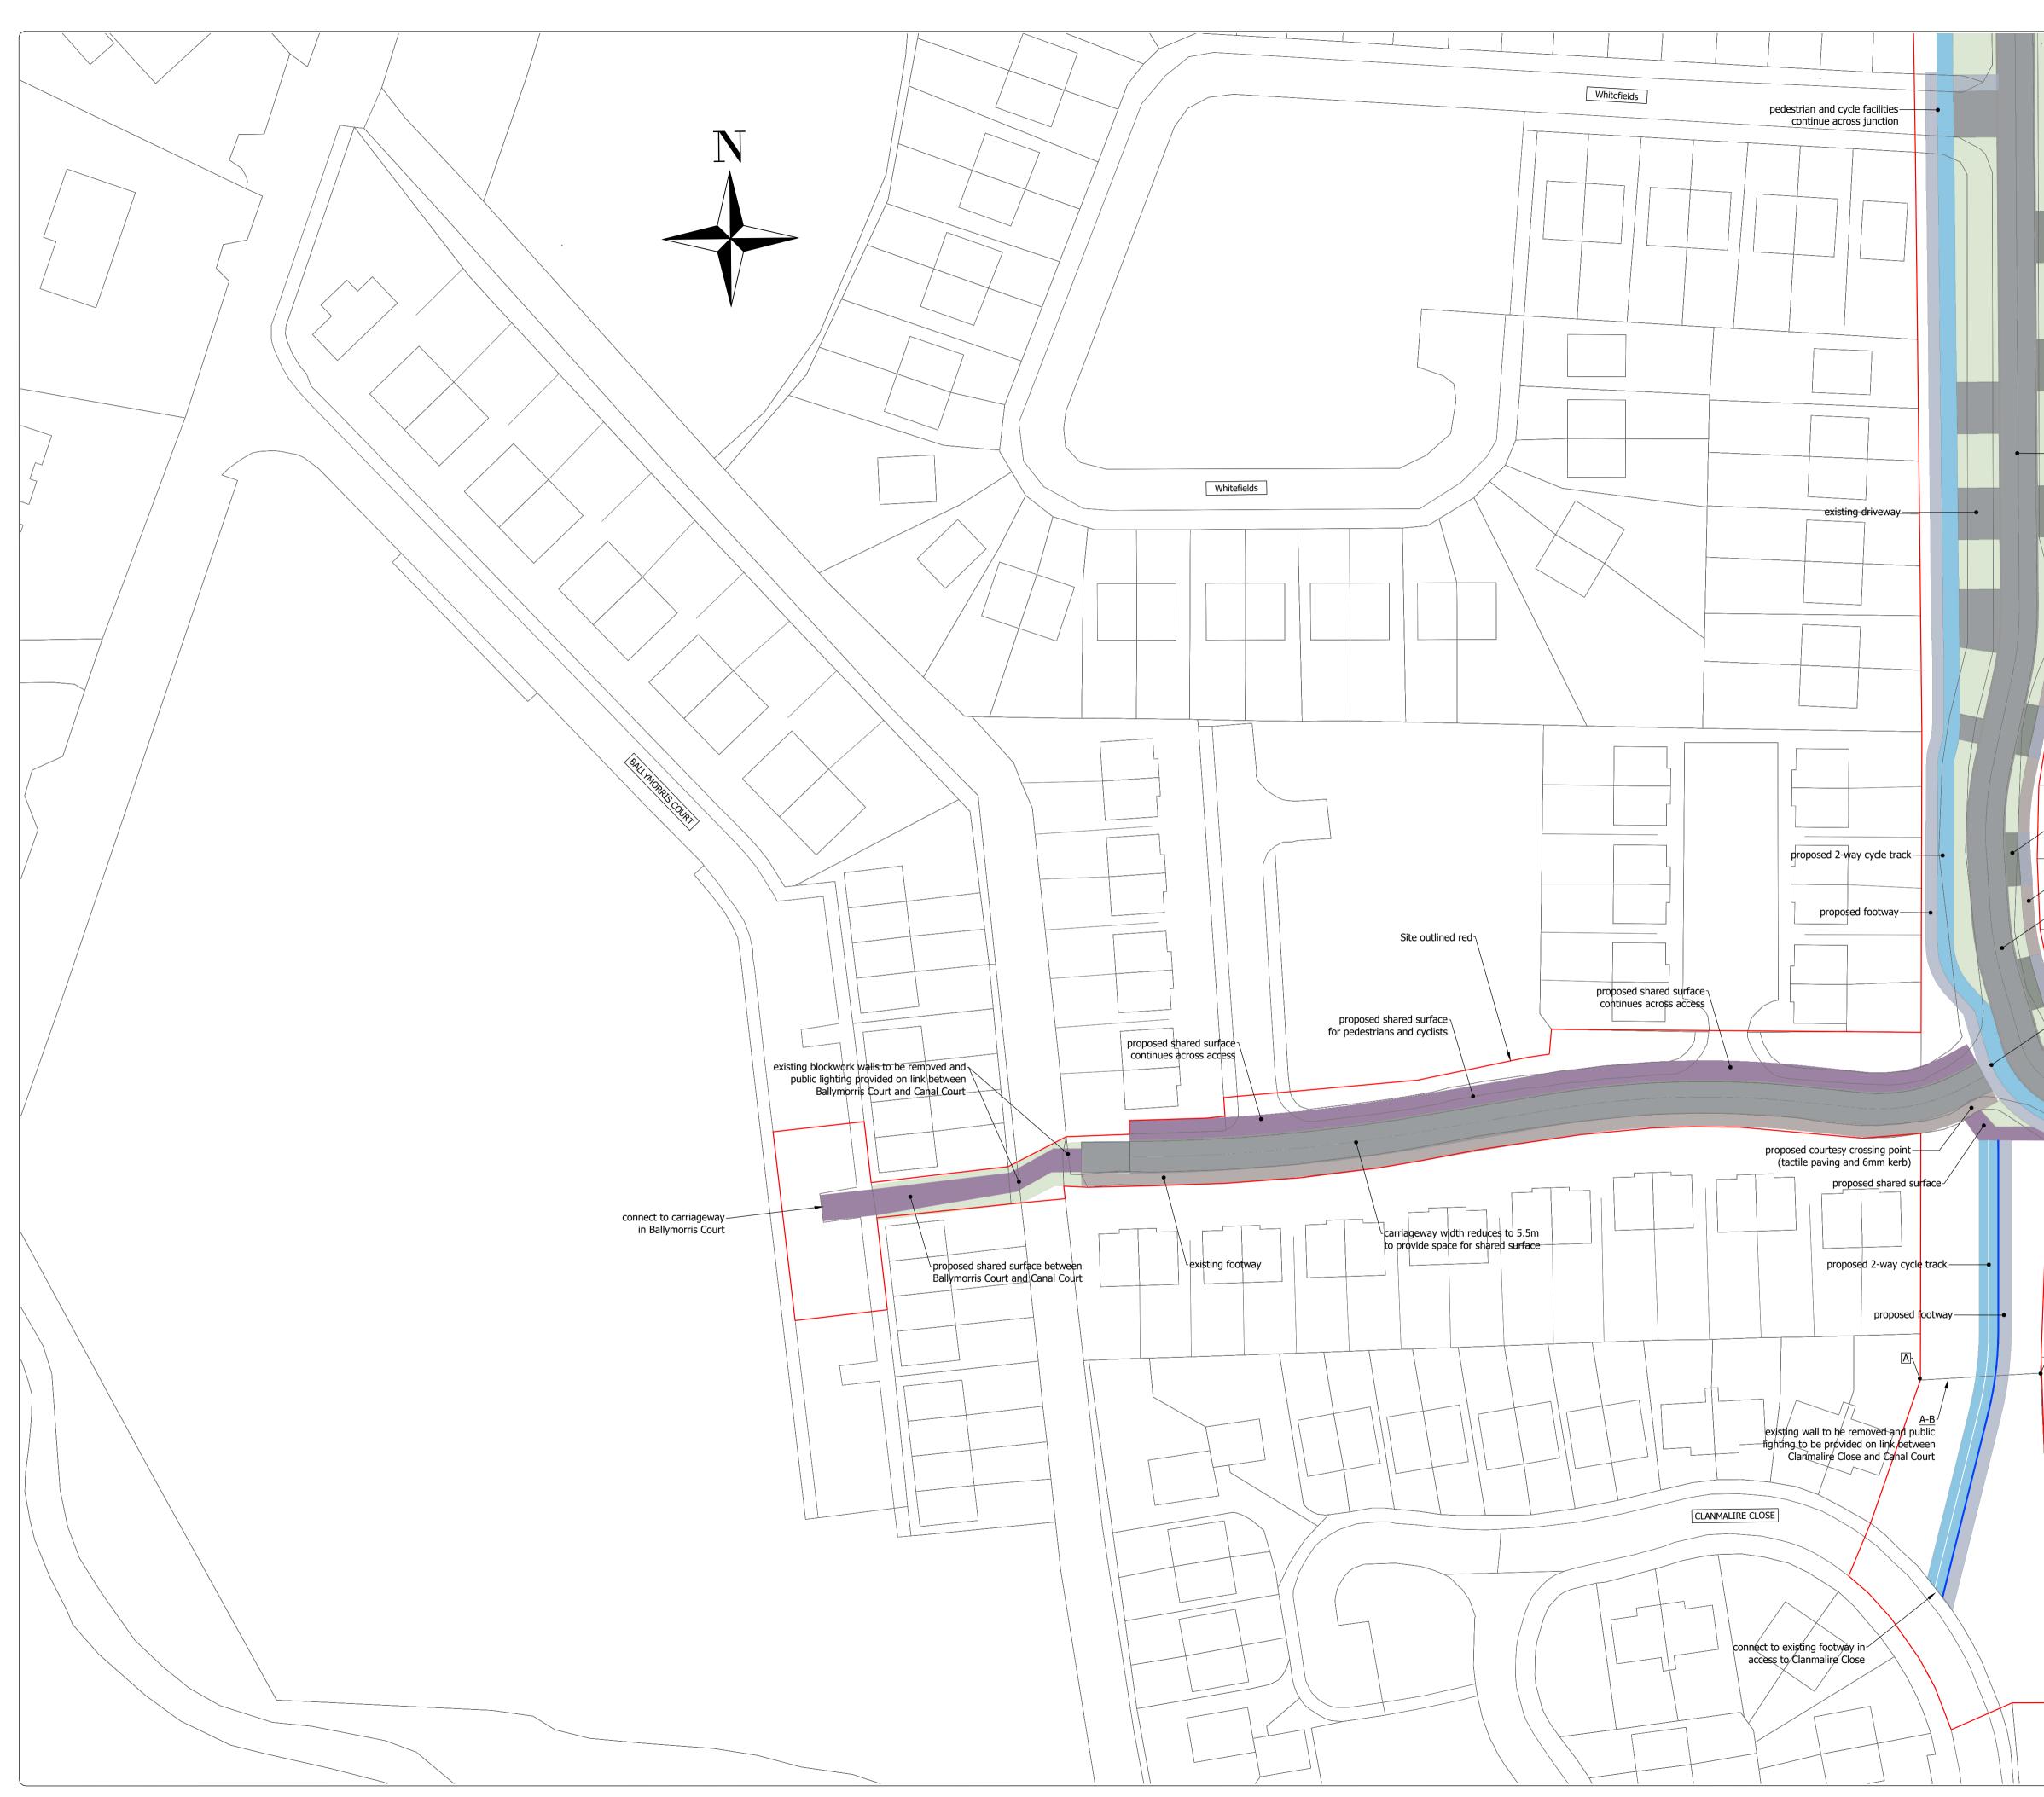

| Carriageway width reduces to 5.5m<br>to provide space for shared surface                                                                               |                                                                                                                                                      | Carriageway<br>Proposed Footway<br>Proposed Cycle Track<br>Proposed Shared surface<br>Existing Footway<br>Grassed Verge |             |                                   |
|--------------------------------------------------------------------------------------------------------------------------------------------------------|------------------------------------------------------------------------------------------------------------------------------------------------------|-------------------------------------------------------------------------------------------------------------------------|-------------|-----------------------------------|
| whitefields   whitefields   existing driveway   existing footway   existing carriageway   pedestrian and cycle facilities<br>continue across junctions |                                                                                                                                                      |                                                                                                                         |             |                                   |
|                                                                                                                                                        | OS mapping reproduced under licence.<br>This drawing is not to be reproduced without the written<br>permission of Kilgallen and Partners. Copyright. |                                                                                                                         |             |                                   |
|                                                                                                                                                        |                                                                                                                                                      |                                                                                                                         |             |                                   |
|                                                                                                                                                        |                                                                                                                                                      |                                                                                                                         |             |                                   |
|                                                                                                                                                        | REV DATE                                                                                                                                             | BY DETAILS                                                                                                              |             |                                   |
|                                                                                                                                                        |                                                                                                                                                      | NG APPLICATION PURPOSES<br>HER PURPOSE.                                                                                 | ONLY. N     | OT TO BE USED                     |
|                                                                                                                                                        | CLIENT                                                                                                                                               | UNTY COUNCIL                                                                                                            |             |                                   |
|                                                                                                                                                        |                                                                                                                                                      | NGTON PERMEABILITY S<br>1 - BALLYMORRIS ROAD                                                                            |             |                                   |
|                                                                                                                                                        | TITLE<br>GENERAL LAYOUT - Sheet 2 of 4<br>(Ballymire Court - Clanmalire Close - Canal Court -<br>Whitefields)                                        |                                                                                                                         |             |                                   |
|                                                                                                                                                        |                                                                                                                                                      |                                                                                                                         |             |                                   |
|                                                                                                                                                        | T +353 56 866<br>DRN:<br>SC                                                                                                                          | DRAWING NO.:<br>22007-DR-PF01-102                                                                                       |             | +353 56 777 01090<br>REV.:<br>PL2 |
|                                                                                                                                                        | снкр:<br>РВ                                                                                                                                          | SCALE:<br>1:500 @ A1                                                                                                    | SIZE:<br>A1 | DATE:<br>20/10/2023               |