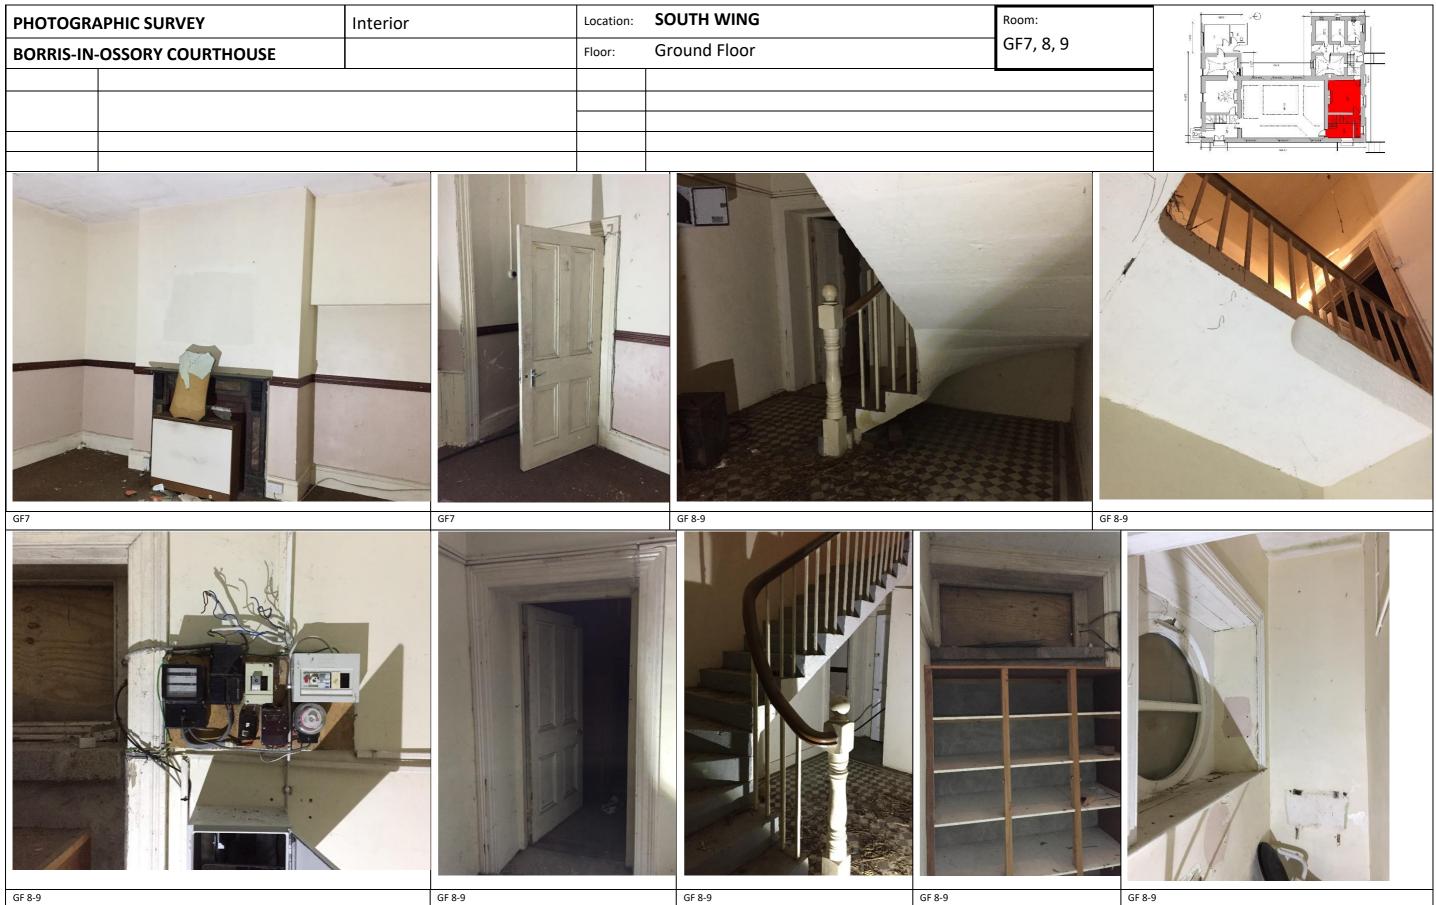

| BORRIS-IN-OSSORY COURTHOUSE | Interior                             | Location: | SOUTH WING        | Rooms:     |
|-----------------------------|--------------------------------------|-----------|-------------------|------------|
| PHOTOGRAPHIC SURVEY         |                                      | Floor:    | Ground Floor      | GF 4, 5, 6 |
| <image/> <image/> <image/>  | <image/> <page-footer></page-footer> |           | <image/>          |            |
| <image/> <image/> <image/>  | <image/>                             |           | <image/> <image/> |            |