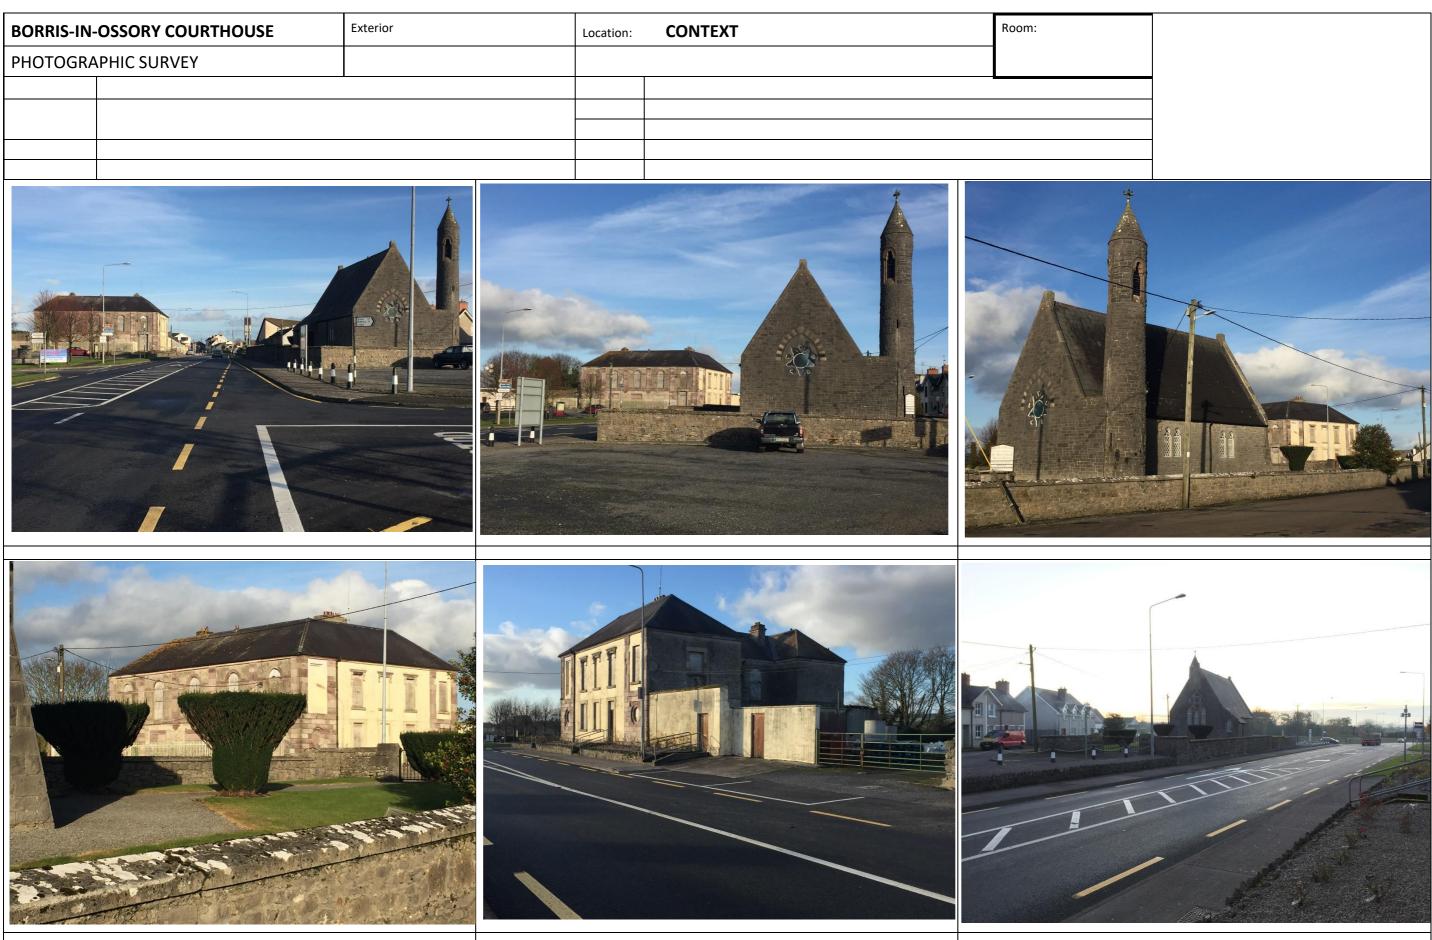

| BORRIS-IN- | -OSSORY COURTHOUSE | Exterior | Location: | CONTEXT | Room: |
|------------|--------------------|----------|-----------|---------|-------|
| PHOTOGRA   | APHIC SURVEY       |          |           |         |       |
|            |                    |          |           |         |       |
|            |                    |          |           |         |       |
|            |                    |          |           |         |       |
|            |                    |          |           |         |       |
|            |                    |          |           |         |       |