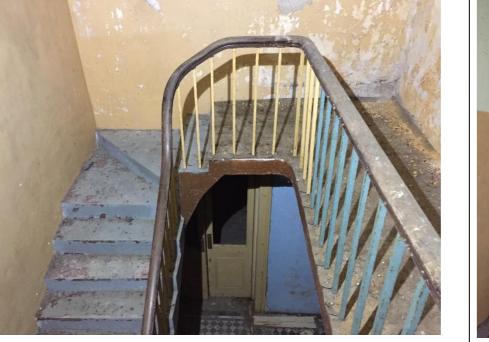

| PHOTOGRAPHIC SURVEY<br>BORRIS-IN-OSSORY COURTHOUSE |  | Interior | Location:<br>Floor: | NORTH WING<br>First Floor | Room:   |
|----------------------------------------------------|--|----------|---------------------|---------------------------|---------|
|                                                    |  |          |                     |                           | 1F6, F8 |
|                                                    |  |          |                     |                           |         |
|                                                    |  |          |                     |                           |         |
|                                                    |  |          |                     |                           |         |
|                                                    |  |          |                     |                           |         |