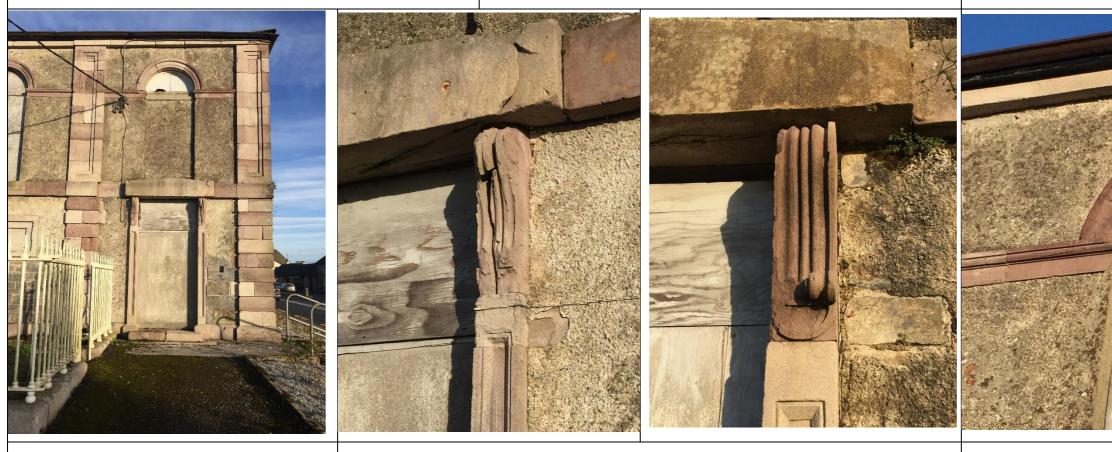

| BORRIS-IN-OSSORY COURTHOUSE | Interior Loca |  | Location: SITE TO FRONT |  |
|-----------------------------|---------------|--|-------------------------|--|
| PHOTOGRAPHIC SURVEY         |               |  |                         |  |
|                             |               |  |                         |  |
|                             |               |  |                         |  |
|                             |               |  |                         |  |
|                             |               |  |                         |  |
|                             |               |  |                         |  |
|                             |               |  |                         |  |