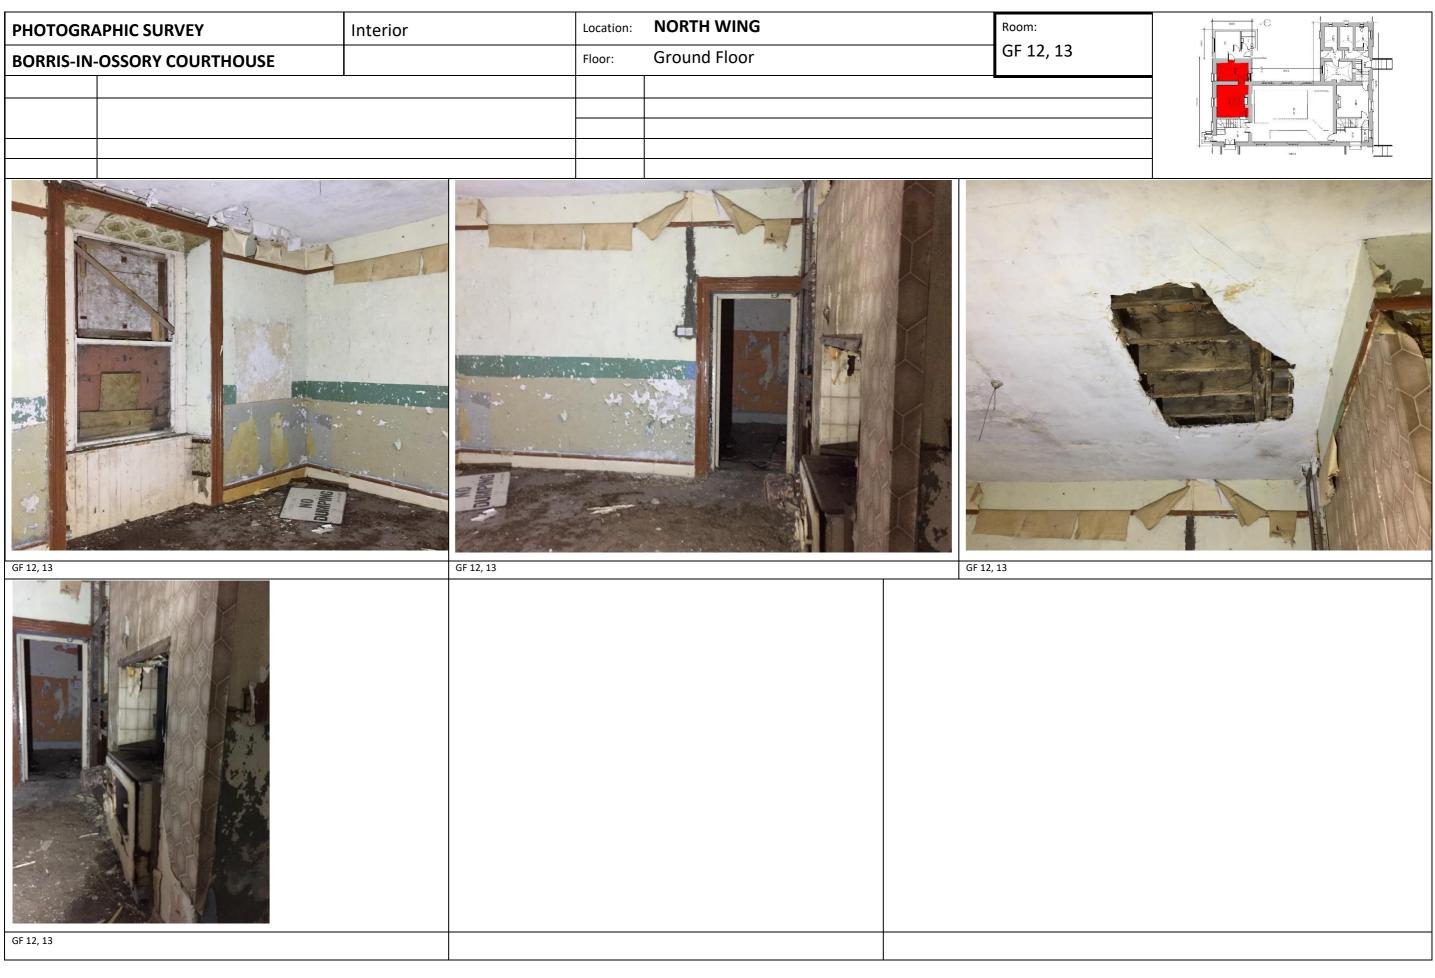

| PHOTOGR    | APHIC SURVEY       | Interior | Location: | NORTH WING   | Room:     |
|------------|--------------------|----------|-----------|--------------|-----------|
| BORRIS-IN- | -OSSORY COURTHOUSE | Floo     |           | Ground Floor | GF 12, 13 |
|            |                    | -        |           |              |           |
|            |                    |          |           |              |           |
|            |                    |          |           |              |           |
|            |                    |          |           |              |           |
|            |                    |          |           |              | <br>      |