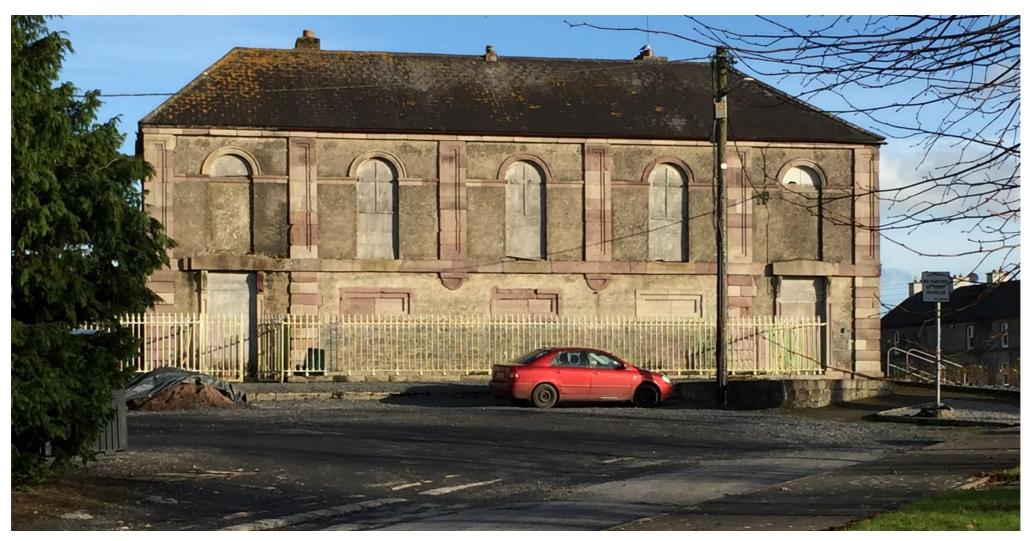

| BORRIS-IN- | -OSSORY COURTHOUSE | Exterior | Location: | CONTEXT | Room: |
|------------|--------------------|----------|-----------|---------|-------|
| PHOTOGRA   | APHIC SURVEY       |          |           |         |       |
|            |                    |          |           |         |       |
|            |                    |          |           |         |       |
|            |                    |          |           |         |       |
|            |                    |          |           |         |       |
|            |                    |          |           |         |       |