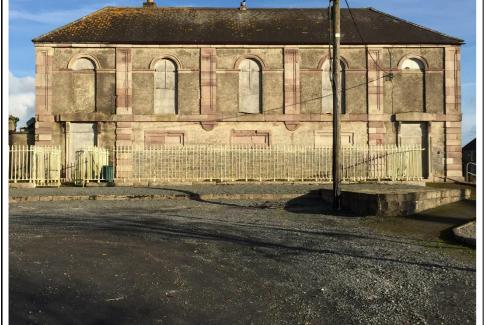

| PHOTOGRAPHIC SURVEY |                    | Exterior | Location: | SOUTH ELEVATION | Room: |
|---------------------|--------------------|----------|-----------|-----------------|-------|
| BORRIS-IN-          | -OSSORY COURTHOUSE |          |           |                 |       |
|                     |                    |          |           |                 |       |
|                     |                    |          |           |                 |       |
|                     |                    |          |           |                 |       |
|                     |                    |          |           |                 |       |