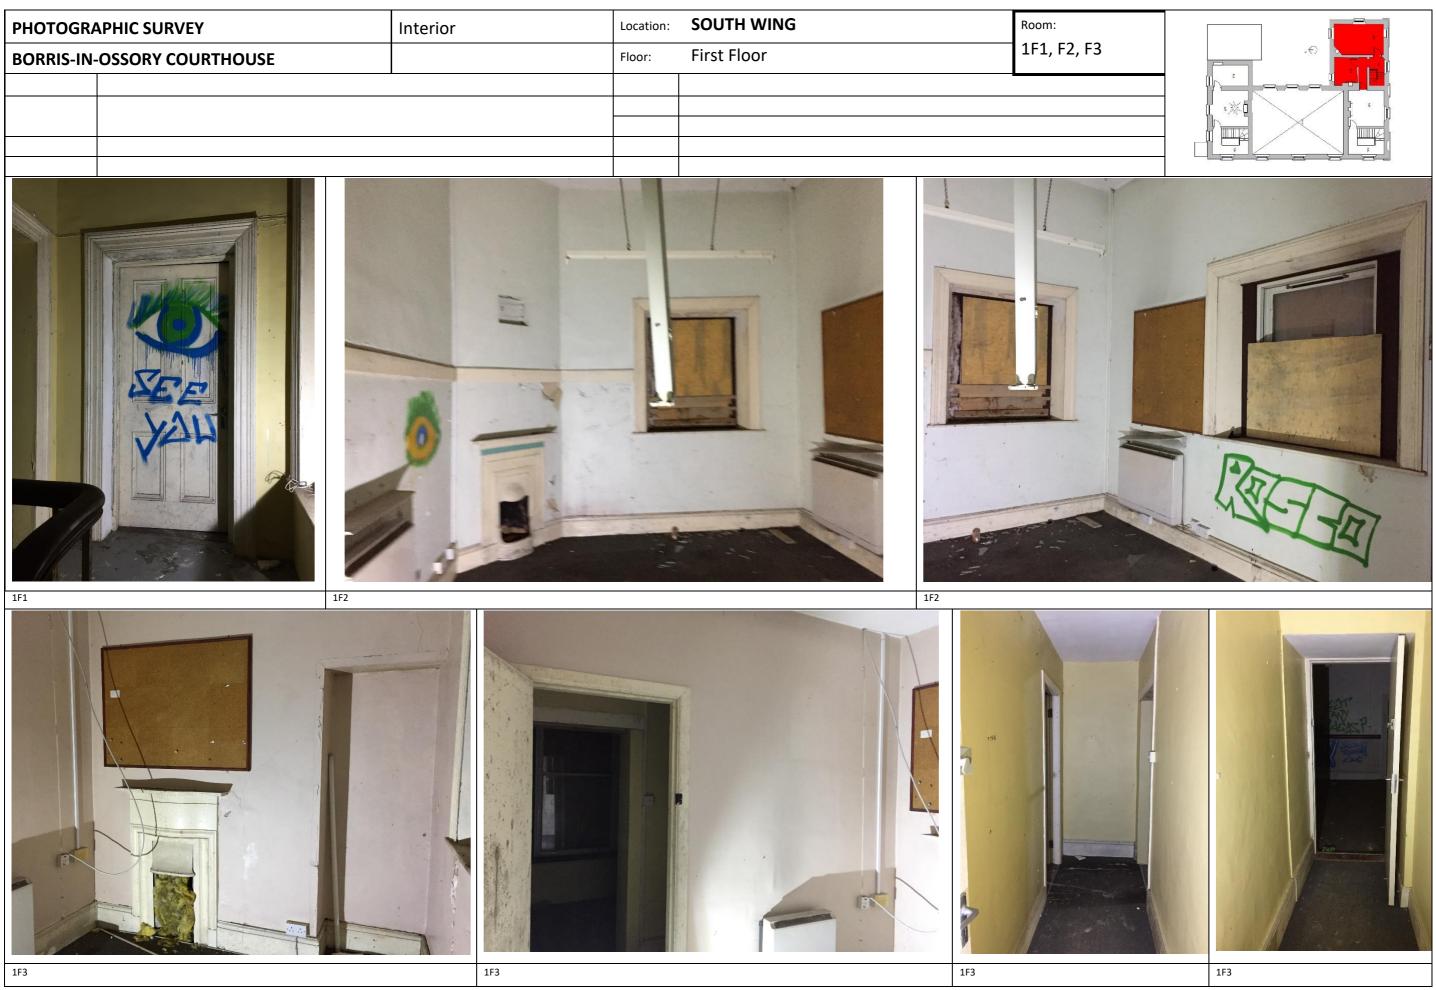

| PHOTOGRAPHIC SURVEY         | Interior | Location: | SOUTH WING  | Room:<br>1F1, F2, F3 |
|-----------------------------|----------|-----------|-------------|----------------------|
| BORRIS-IN-OSSORY COURTHOUSE |          | Floor:    | First Floor |                      |
|                             |          |           |             |                      |
|                             |          |           |             |                      |
|                             |          |           |             |                      |
|                             |          |           |             |                      |