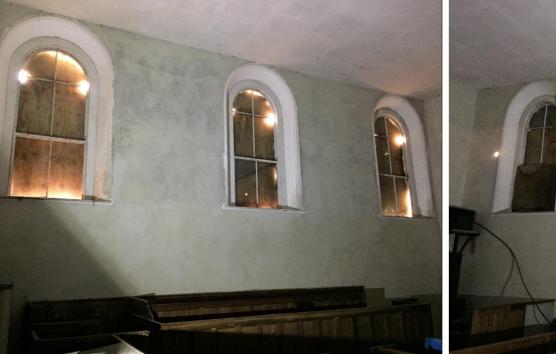

| PHOTOGRAPHIC SURVEY         | Interior | Location: | COURTROOM    | Location: |
|-----------------------------|----------|-----------|--------------|-----------|
| BORRIS-IN-OSSORY COURTHOUSE | Floor:   |           | Ground Floor | GF 10     |
|                             |          |           |              |           |
|                             |          |           |              |           |
|                             |          |           |              |           |
|                             |          |           |              |           |

GF 10

| PHOTOGRAPHIC SURVEY<br>BORRIS-IN-OSSORY COURTHOUSE |  | Interior | Location: | COURTROOM    | Location: |
|----------------------------------------------------|--|----------|-----------|--------------|-----------|
|                                                    |  | Floor    | Floor:    | Ground Floor | GF 10     |
|                                                    |  |          |           |              |           |
|                                                    |  |          |           |              |           |
|                                                    |  |          |           |              |           |
|                                                    |  |          |           |              |           |