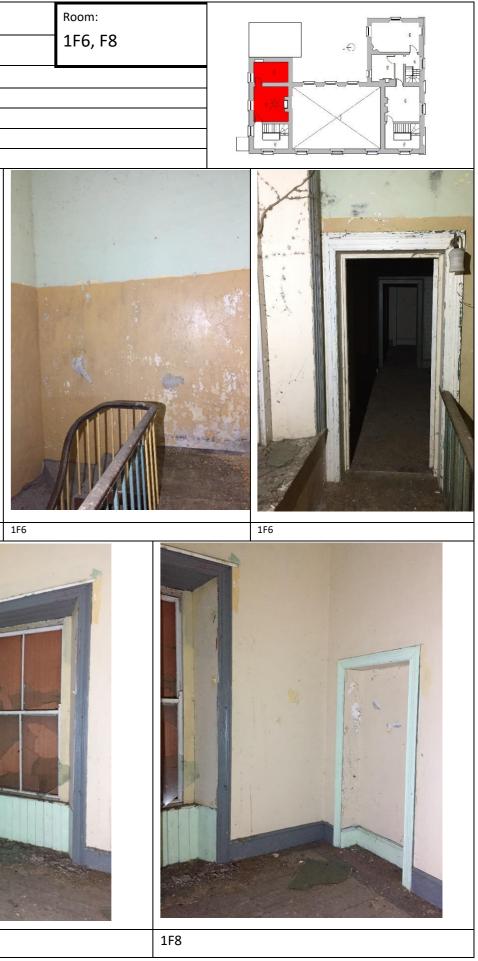

| PHOTOGRAPHIC SURVEY<br>BORRIS-IN-OSSORY COURTHOUSE |  | Interior | Location:<br>Floor: | NORTH WING<br>First Floor | Room:   |
|----------------------------------------------------|--|----------|---------------------|---------------------------|---------|
|                                                    |  |          |                     |                           | 1F6, F8 |
|                                                    |  |          |                     |                           |         |
|                                                    |  |          |                     |                           |         |
|                                                    |  |          |                     |                           |         |
|                                                    |  |          |                     |                           |         |