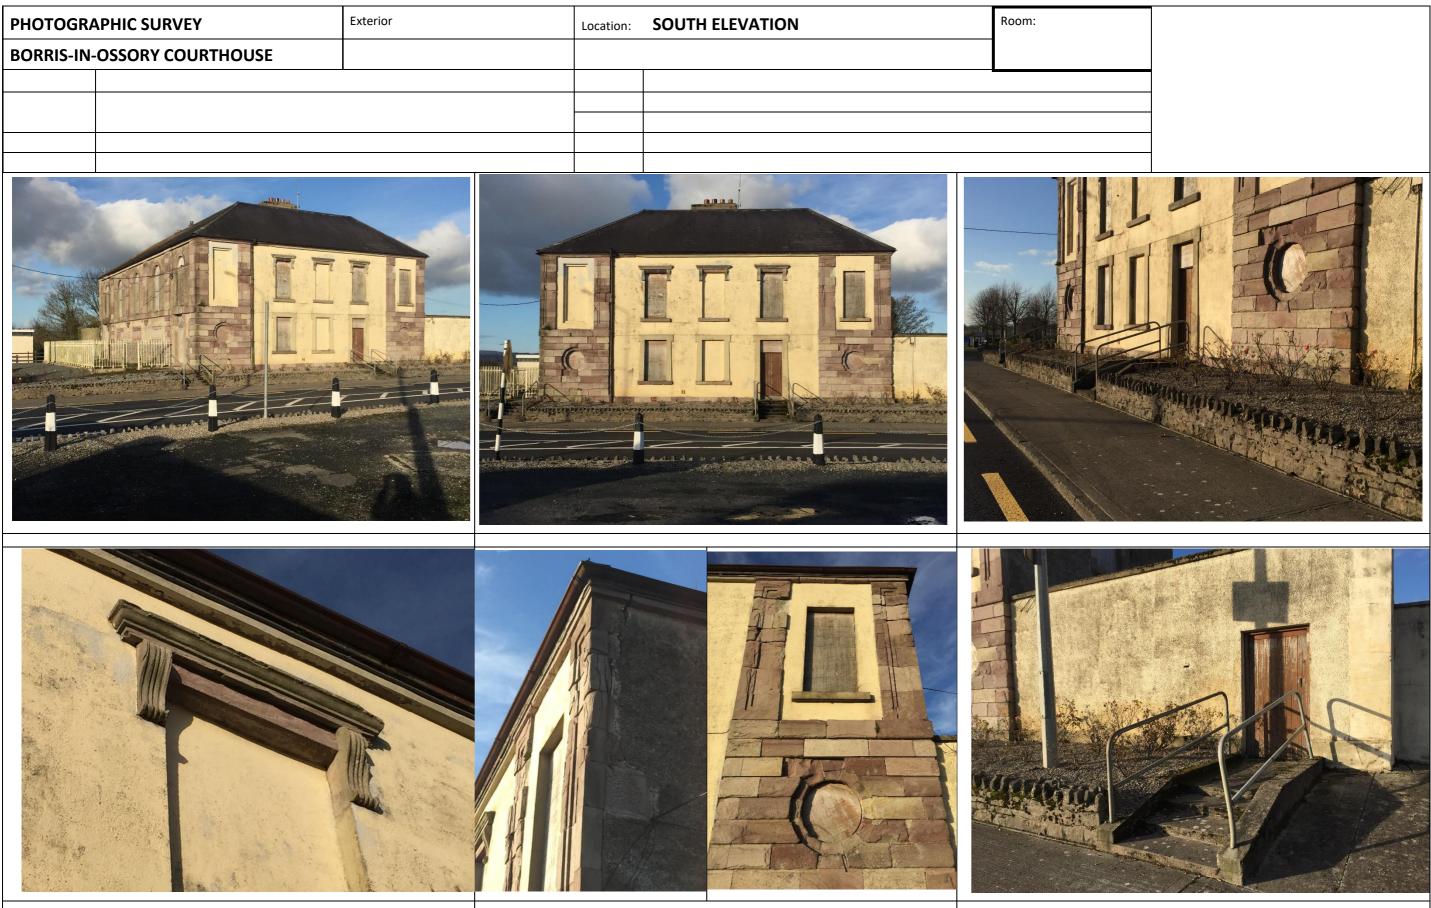

| PHOTOGRAPHIC SURVEY |                    | Exterior | Location: | SOUTH ELEVATION | Room: |
|---------------------|--------------------|----------|-----------|-----------------|-------|
| BORRIS-IN-          | -OSSORY COURTHOUSE |          |           |                 |       |
|                     |                    |          |           |                 |       |
|                     |                    |          |           |                 |       |
|                     |                    |          |           |                 |       |
|                     |                    |          |           |                 |       |