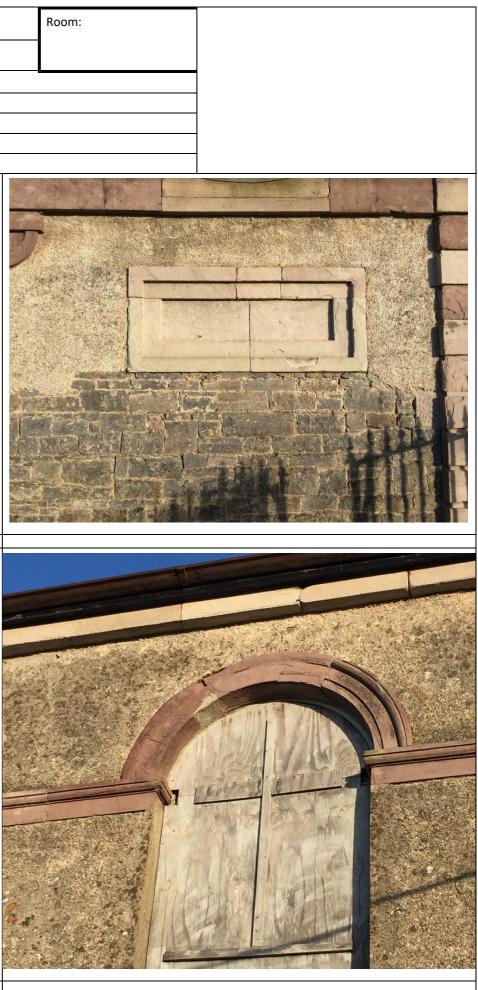

| BORRIS-IN- | -OSSORY COURTHOUSE | Exterior | Location: | CONTEXT | Room: |
|------------|--------------------|----------|-----------|---------|-------|
| PHOTOGRA   | APHIC SURVEY       |          |           |         |       |
|            |                    |          |           |         |       |
|            |                    |          |           |         |       |
|            |                    |          |           |         |       |
|            |                    |          |           |         |       |
|            |                    |          |           |         |       |