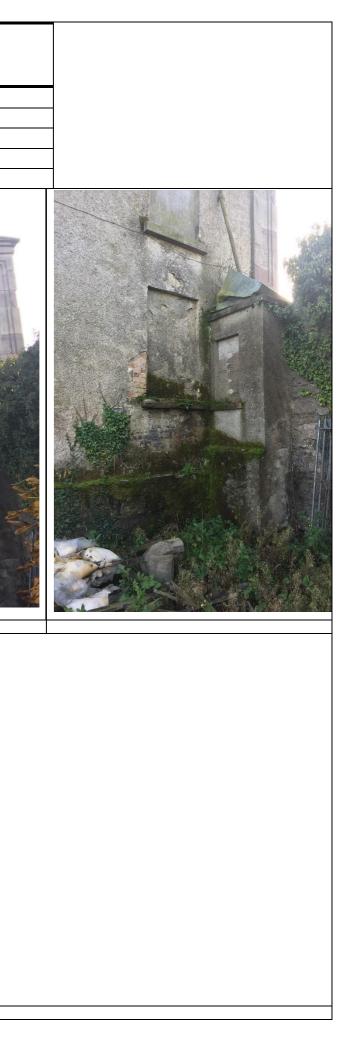

| PHOTOGRAPHIC SURVEY |                    | Exterior | Location: | SOUTH ELEVATION | Room: |
|---------------------|--------------------|----------|-----------|-----------------|-------|
| BORRIS-IN-          | -OSSORY COURTHOUSE |          |           |                 |       |
|                     |                    |          |           |                 |       |
|                     |                    |          |           |                 |       |
|                     |                    |          |           |                 |       |
|                     |                    |          |           |                 |       |