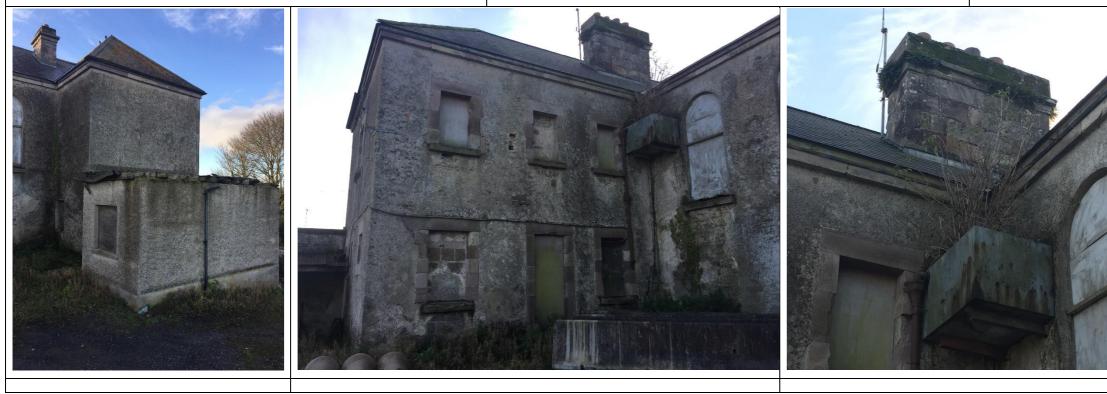

| PHOTOGRAPHIC SURVEY         | Interior | Location: | NORTH ELEVATION | Room: |
|-----------------------------|----------|-----------|-----------------|-------|
| BORRIS-IN-OSSORY COURTHOUSE |          |           |                 | _     |
|                             |          |           |                 |       |
|                             |          |           |                 |       |
|                             |          |           |                 |       |
|                             |          |           |                 | **    |
|                             |          |           |                 |       |
|                             |          |           |                 |       |
|                             |          |           |                 |       |