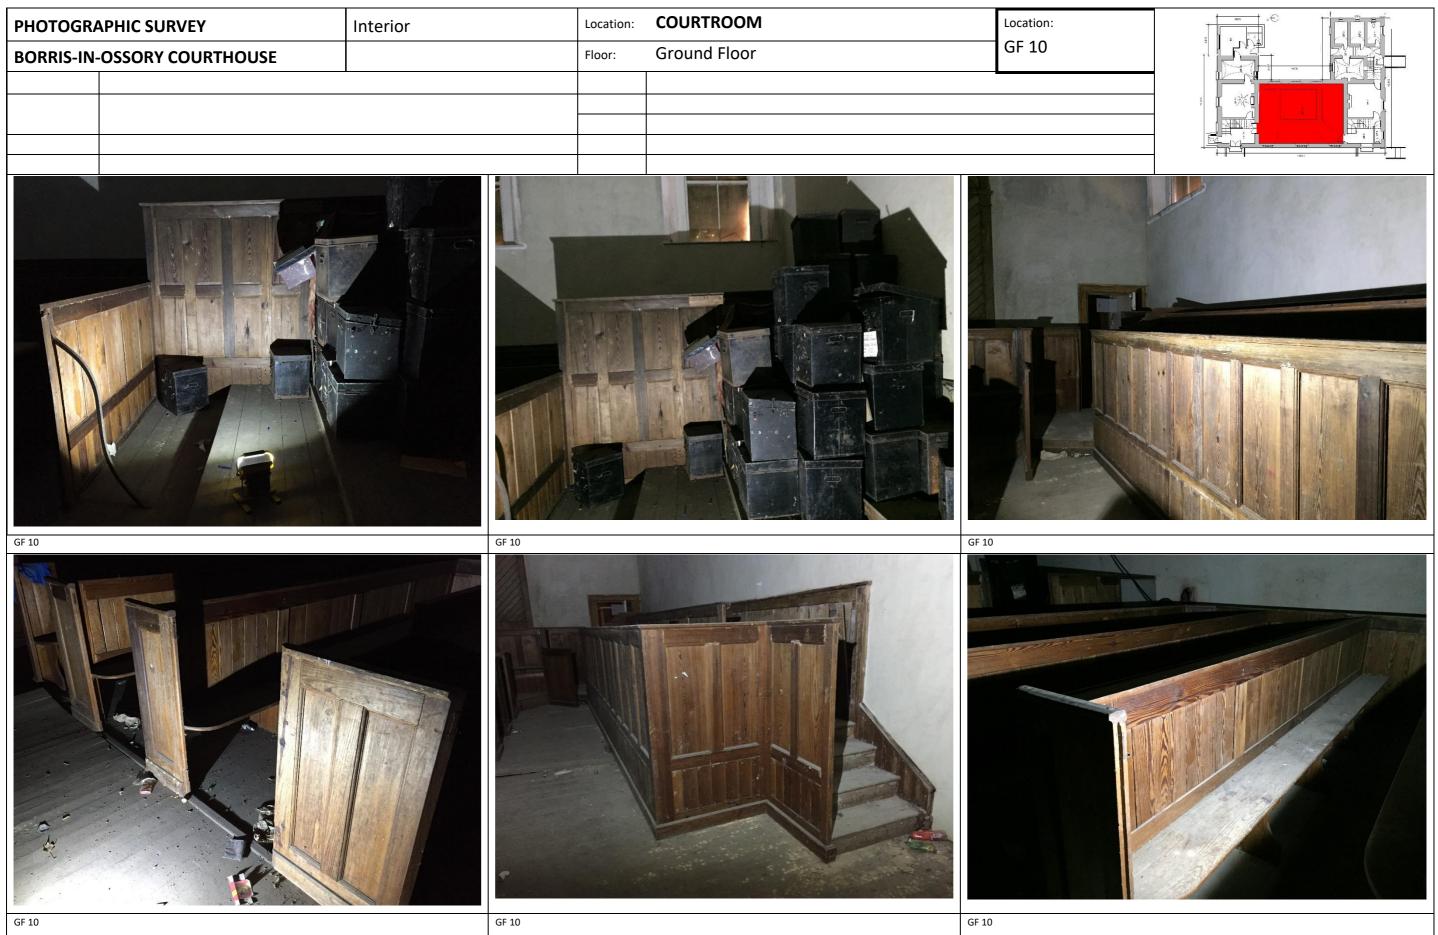

| PHOTOGRAPHIC SURVEY         | Interior | Location: | COURTROOM    | Location: |
|-----------------------------|----------|-----------|--------------|-----------|
| BORRIS-IN-OSSORY COURTHOUSE | Floor:   |           | Ground Floor | GF 10     |
|                             |          |           |              |           |
|                             |          |           |              |           |
|                             |          |           |              |           |
|                             |          |           |              |           |