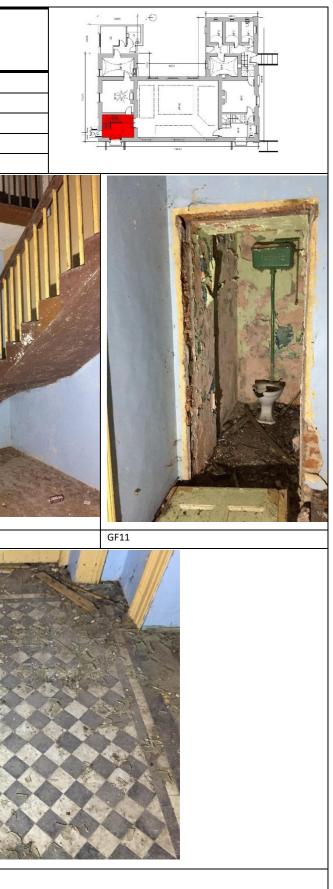

| PHOTOGRAPHIC SURVEY         | Interior | Location: | NORTH WING   |      | Room: |
|-----------------------------|----------|-----------|--------------|------|-------|
| BORRIS-IN-OSSORY COURTHOUSE |          | Floor:    | Ground Floor |      | GF11  |
|                             |          |           |              |      |       |
|                             |          |           |              |      |       |
|                             |          |           |              |      |       |
|                             |          |           |              |      |       |
| GF11                        | GF11     |           | GF11         | GF11 |       |
|                             |          |           |              |      |       |
| GF11                        | GF11     |           |              | GF11 |       |