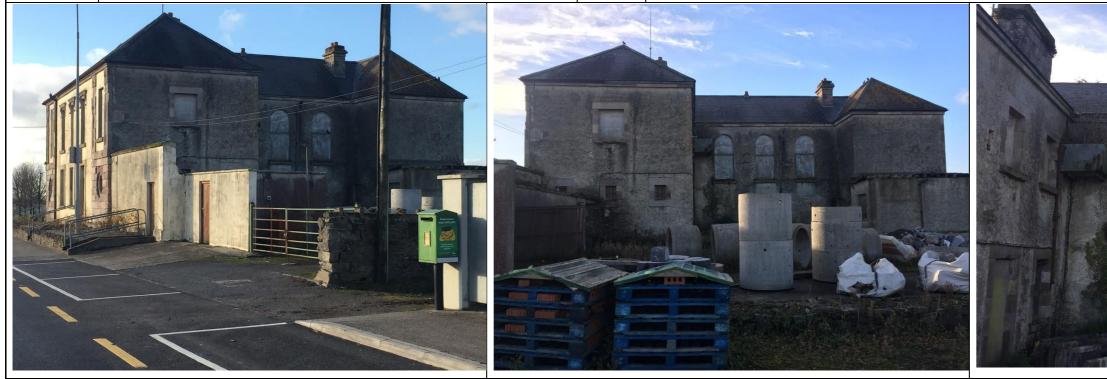

| PHOTOGRAPHIC SURVEY |                   | Interior | Location: | SITE TO REAR | Room: |
|---------------------|-------------------|----------|-----------|--------------|-------|
| BORRIS-IN-          | OSSORY COURTHOUSE |          |           |              |       |
|                     |                   |          |           |              |       |
|                     |                   |          |           |              |       |
|                     |                   |          |           |              |       |
|                     |                   |          |           |              |       |
|                     |                   |          |           |              |       |