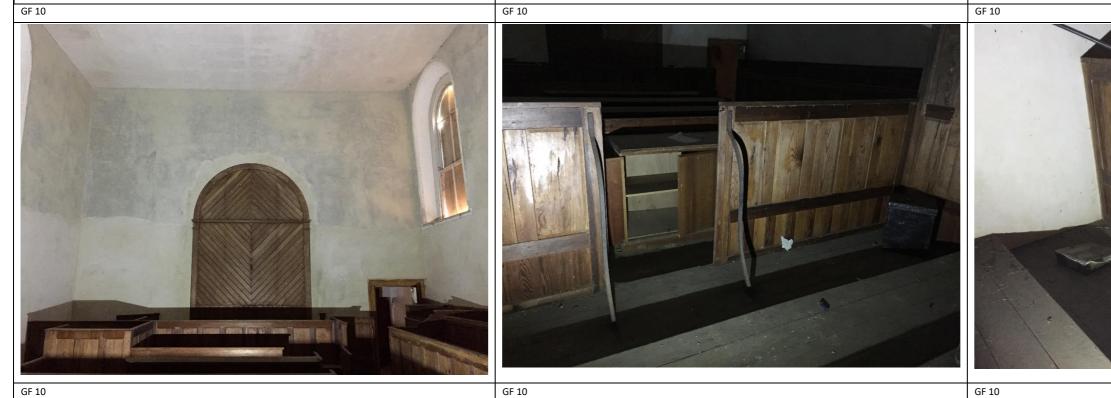

GF 10

| PHOTOGRAPHIC SURVEY<br>BORRIS-IN-OSSORY COURTHOUSE |  | Interior | Location: | COURTROOM    | Location: |
|----------------------------------------------------|--|----------|-----------|--------------|-----------|
|                                                    |  | Floor    | Floor:    | Ground Floor | GF 10     |
|                                                    |  |          |           |              |           |
|                                                    |  |          |           |              |           |
|                                                    |  |          |           |              |           |
|                                                    |  |          |           |              |           |

| PHOTOGRAPHIC SURVEY         |  | Interior | Location: | COURTROOM    | Location: |  |
|-----------------------------|--|----------|-----------|--------------|-----------|--|
| BORRIS-IN-OSSORY COURTHOUSE |  |          | Floor:    | Ground Floor | GF 10     |  |
|                             |  |          |           |              |           |  |
|                             |  |          |           |              |           |  |
|                             |  |          |           |              |           |  |
|                             |  |          |           |              |           |  |