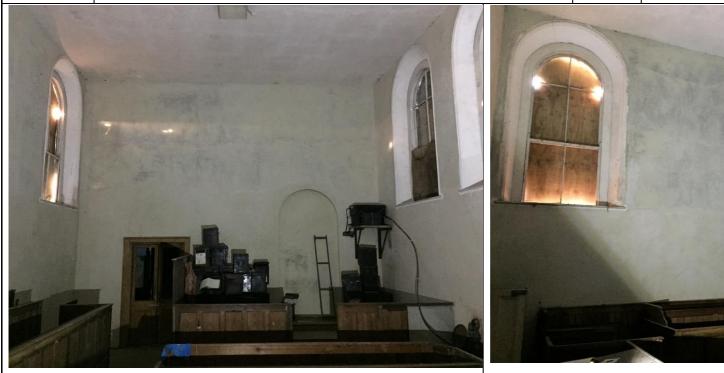

| PHOTOGRAPHIC SURVEY         | Interior | Location: | COURTROOM    | Location: |
|-----------------------------|----------|-----------|--------------|-----------|
| BORRIS-IN-OSSORY COURTHOUSE | Floor:   |           | Ground Floor | GF 10     |
|                             |          |           |              |           |
|                             |          |           |              |           |
|                             |          |           |              |           |
|                             |          |           |              |           |