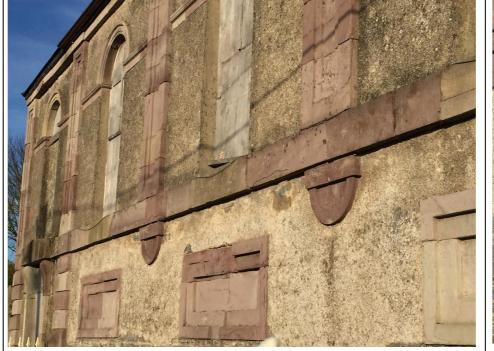

| PHOTOGRAPHIC SURVEY |                    | Exterior | Location: | SOUTH ELEVATION | Room: |
|---------------------|--------------------|----------|-----------|-----------------|-------|
| BORRIS-IN-          | -OSSORY COURTHOUSE |          |           |                 |       |
|                     |                    |          |           |                 |       |
|                     |                    |          |           |                 |       |
|                     |                    |          |           |                 |       |
|                     |                    |          |           |                 |       |