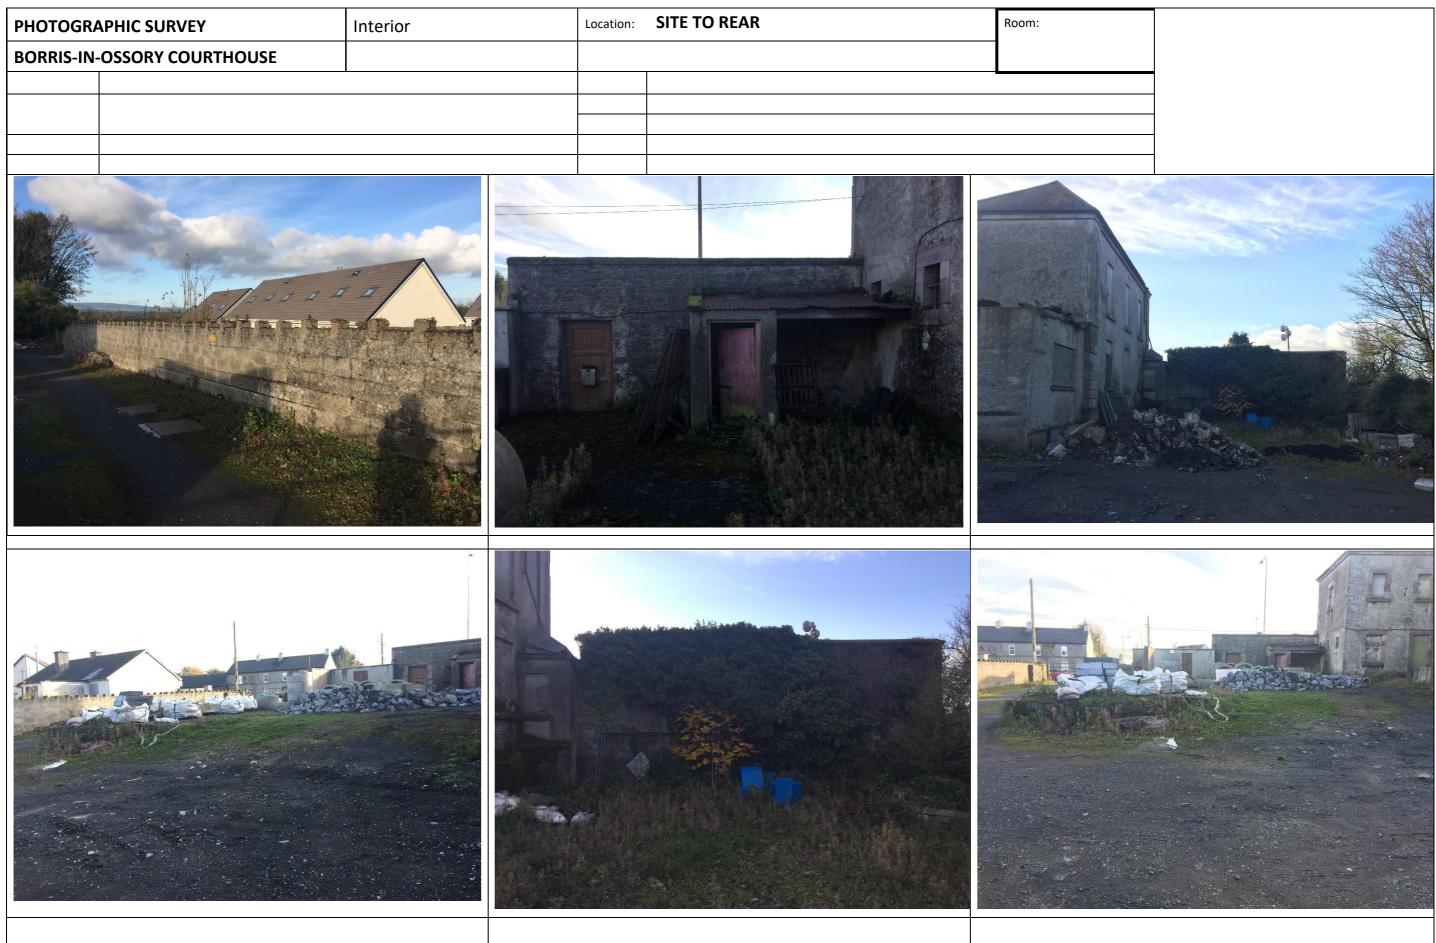

| PHOTOGRAPHIC SURVEY |                   | Interior | Location: | SITE TO REAR | Room: |
|---------------------|-------------------|----------|-----------|--------------|-------|
| BORRIS-IN-          | OSSORY COURTHOUSE |          |           |              |       |
|                     |                   |          |           |              |       |
|                     |                   |          |           |              |       |
|                     |                   |          |           |              |       |
|                     |                   |          |           |              |       |
|                     |                   |          |           |              |       |