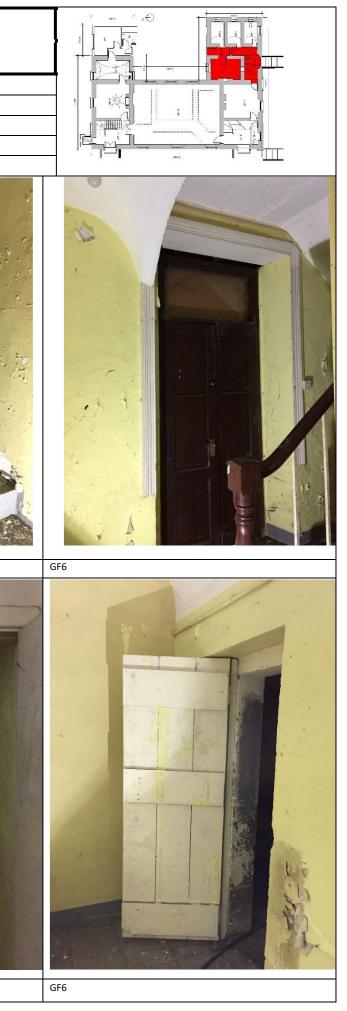

| BORRIS-IN-OSSORY COURTHOUSE | Interior                             | Location: | SOUTH WING        | Rooms:     |
|-----------------------------|--------------------------------------|-----------|-------------------|------------|
| PHOTOGRAPHIC SURVEY         |                                      | Floor:    | Ground Floor      | GF 4, 5, 6 |
| <image/> <image/> <image/>  | <image/> <page-footer></page-footer> |           | <image/>          |            |
| <image/> <image/> <image/>  | <image/>                             |           | <image/> <image/> |            |