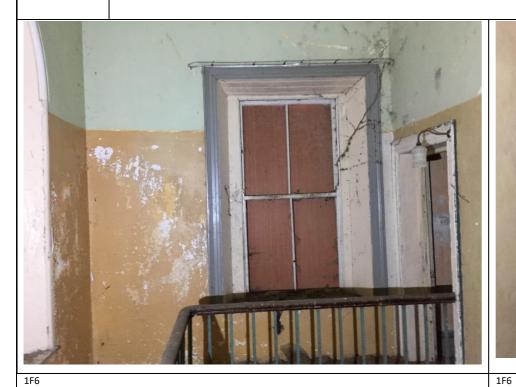

| PHOTOGRAPHIC SURVEY<br>BORRIS-IN-OSSORY COURTHOUSE |  | Interior | Location:<br>Floor: | NORTH WING<br>First Floor | Room:   |
|----------------------------------------------------|--|----------|---------------------|---------------------------|---------|
|                                                    |  |          |                     |                           | 1F6, F8 |
|                                                    |  |          |                     |                           |         |
|                                                    |  |          |                     |                           |         |
|                                                    |  |          |                     |                           |         |
|                                                    |  |          |                     |                           |         |