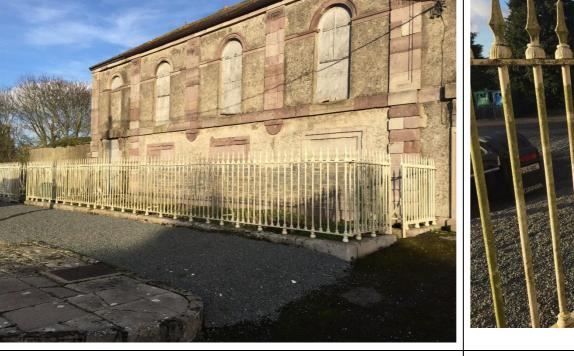

| PHOTOGRAPHIC SURVEY |                    | Exterior | Location: | SOUTH ELEVATION | Room: |
|---------------------|--------------------|----------|-----------|-----------------|-------|
| BORRIS-IN-          | -OSSORY COURTHOUSE |          |           |                 |       |
|                     |                    |          |           |                 |       |
|                     |                    |          |           |                 |       |
|                     |                    |          |           |                 |       |
|                     |                    |          |           |                 |       |