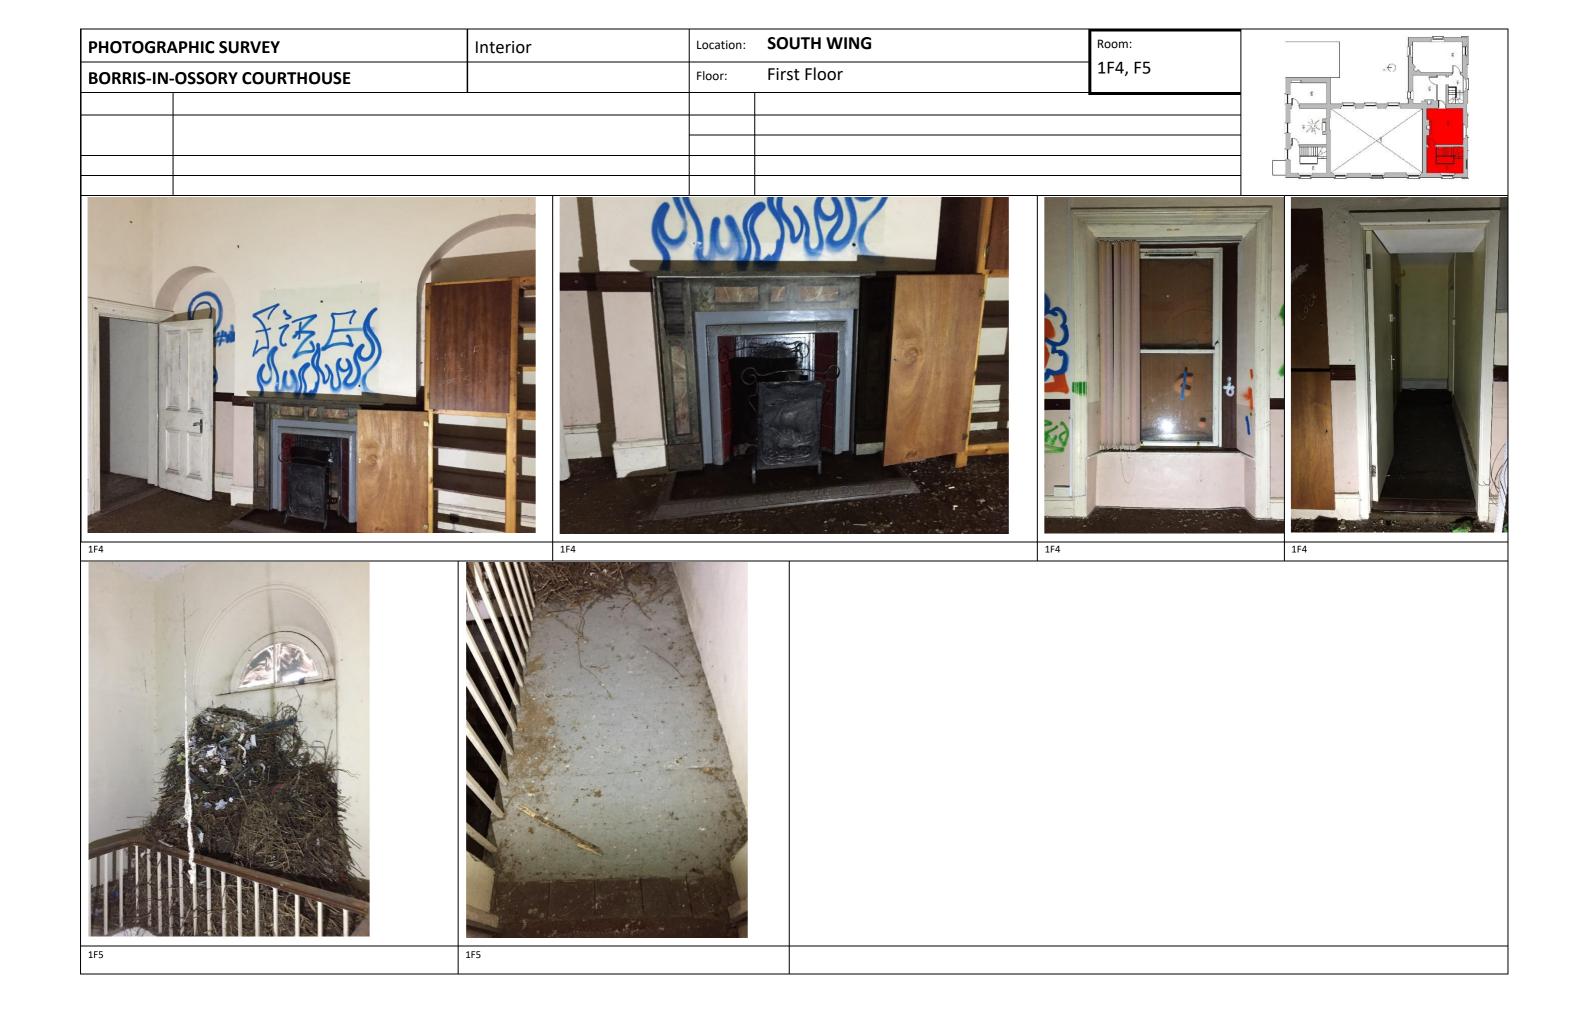

| PHOTOGRAPHIC SURVEY         | Interior | Location: | SOUTH WING  | Room:<br>1F1, F2, F3 |
|-----------------------------|----------|-----------|-------------|----------------------|
| BORRIS-IN-OSSORY COURTHOUSE |          | Floor:    | First Floor |                      |
|                             |          |           |             |                      |
|                             |          |           |             |                      |
|                             |          |           |             |                      |
|                             |          |           |             |                      |