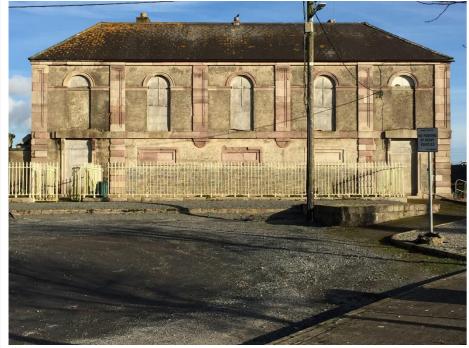

| PHOTOGRAPHIC SURVEY |                    | Exterior | Location: | SOUTH ELEVATION | Room: |
|---------------------|--------------------|----------|-----------|-----------------|-------|
| BORRIS-IN-          | -OSSORY COURTHOUSE |          |           |                 |       |
|                     |                    |          |           |                 |       |
|                     |                    |          |           |                 |       |
|                     |                    |          |           |                 |       |
|                     |                    |          |           |                 |       |