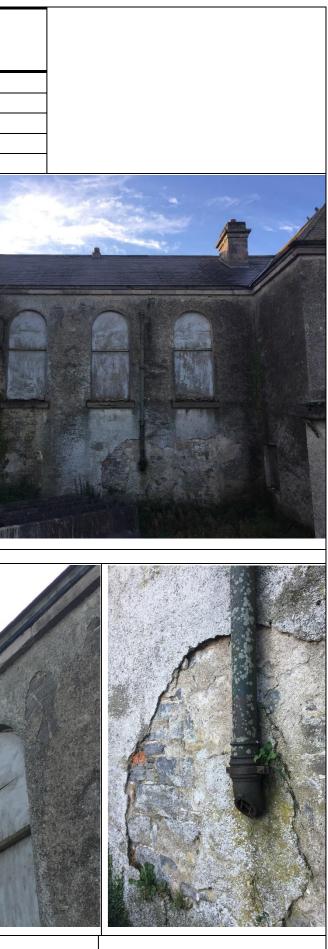

| PHOTOGRAPHIC SURVEY |                    | Exterior | Location: | SOUTH ELEVATION | Room: |
|---------------------|--------------------|----------|-----------|-----------------|-------|
| BORRIS-IN-          | -OSSORY COURTHOUSE |          |           |                 |       |
|                     |                    |          |           |                 |       |
|                     |                    |          |           |                 |       |
|                     |                    |          |           |                 |       |
|                     |                    |          |           |                 |       |