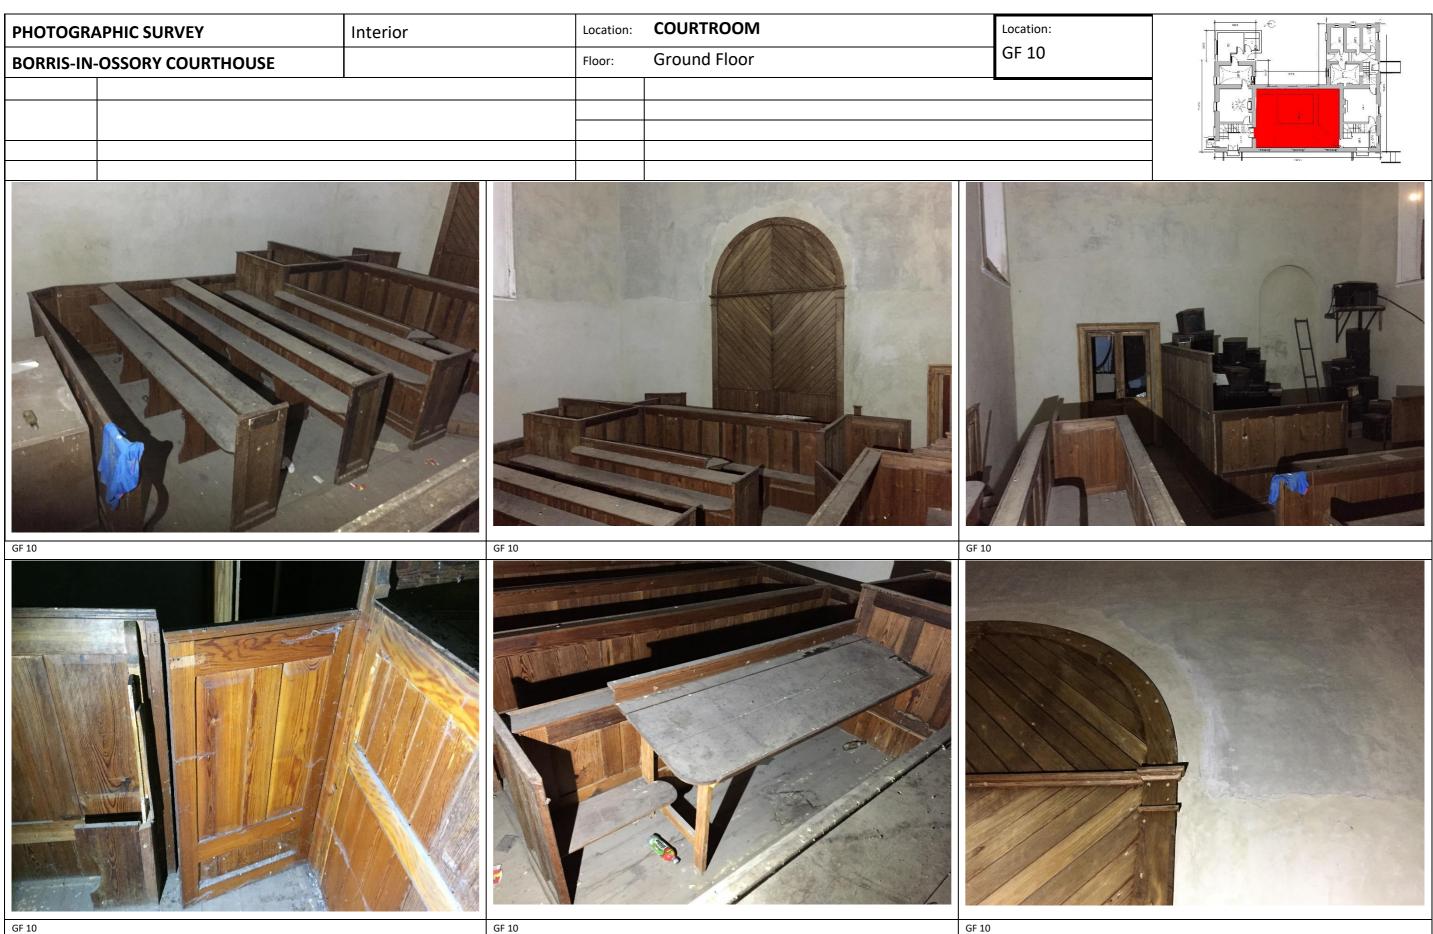

GF 10

| PHOTOGRAPHIC SURVEY<br>BORRIS-IN-OSSORY COURTHOUSE |  | Interior | Location: | COURTROOM    | Location: |
|----------------------------------------------------|--|----------|-----------|--------------|-----------|
|                                                    |  | Floor    | Floor:    | Ground Floor | GF 10     |
|                                                    |  |          |           |              |           |
|                                                    |  |          |           |              |           |
|                                                    |  |          |           |              |           |
|                                                    |  |          |           |              |           |