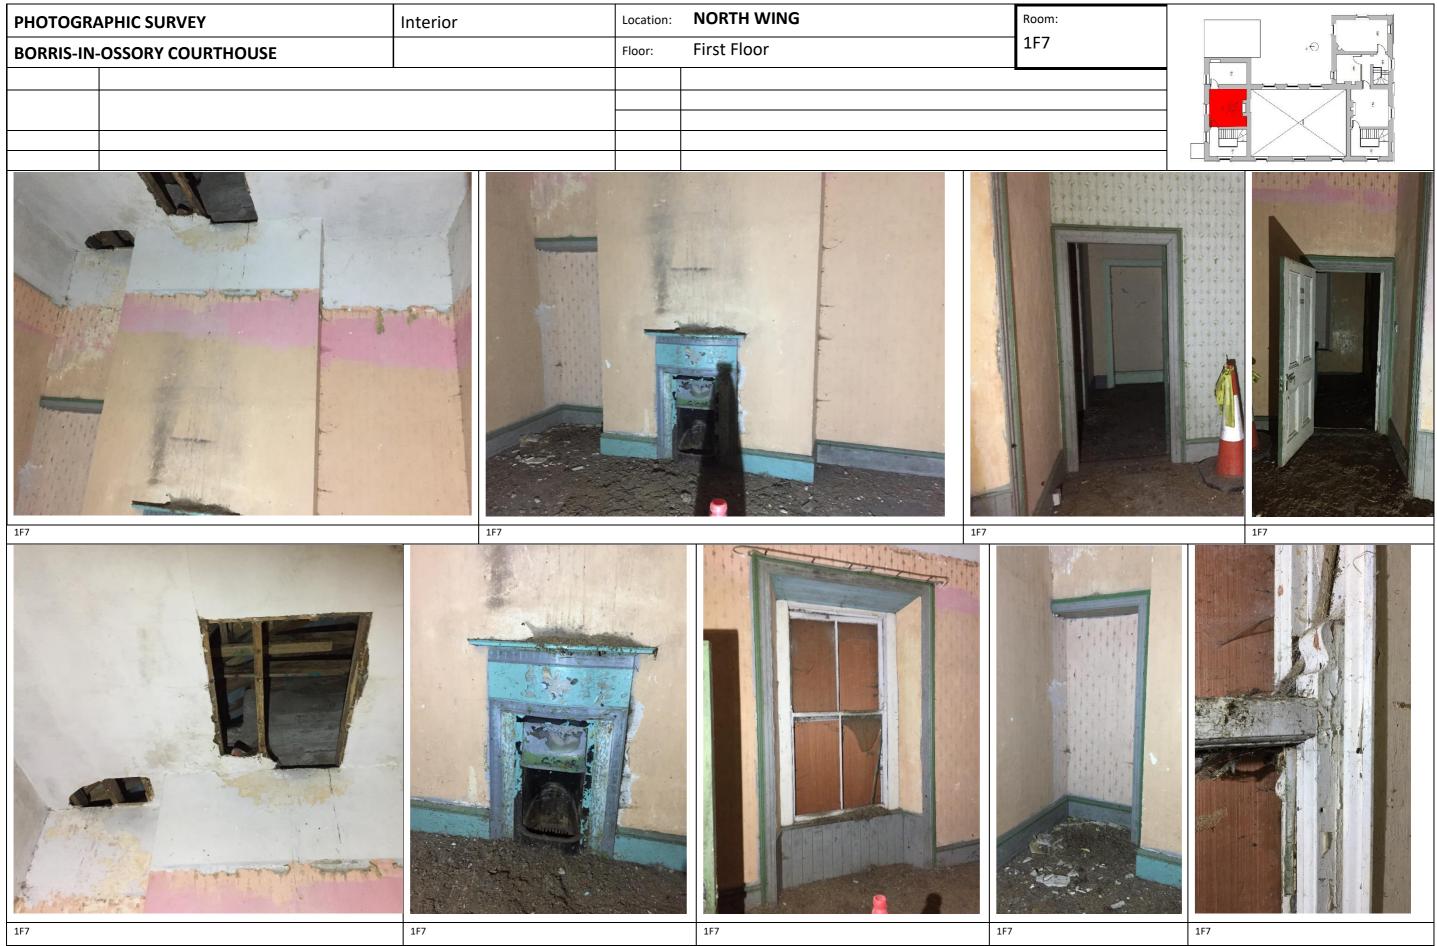

| PHOTOGRAPHIC SURVEY         | Interior | Location: | NORTH WING  |   | Room: |
|-----------------------------|----------|-----------|-------------|---|-------|
| BORRIS-IN-OSSORY COURTHOUSE |          | Floor:    | First Floor | : | 1F7   |
|                             |          |           |             |   |       |
|                             |          |           |             |   |       |
|                             |          |           |             |   |       |
|                             |          |           |             |   |       |