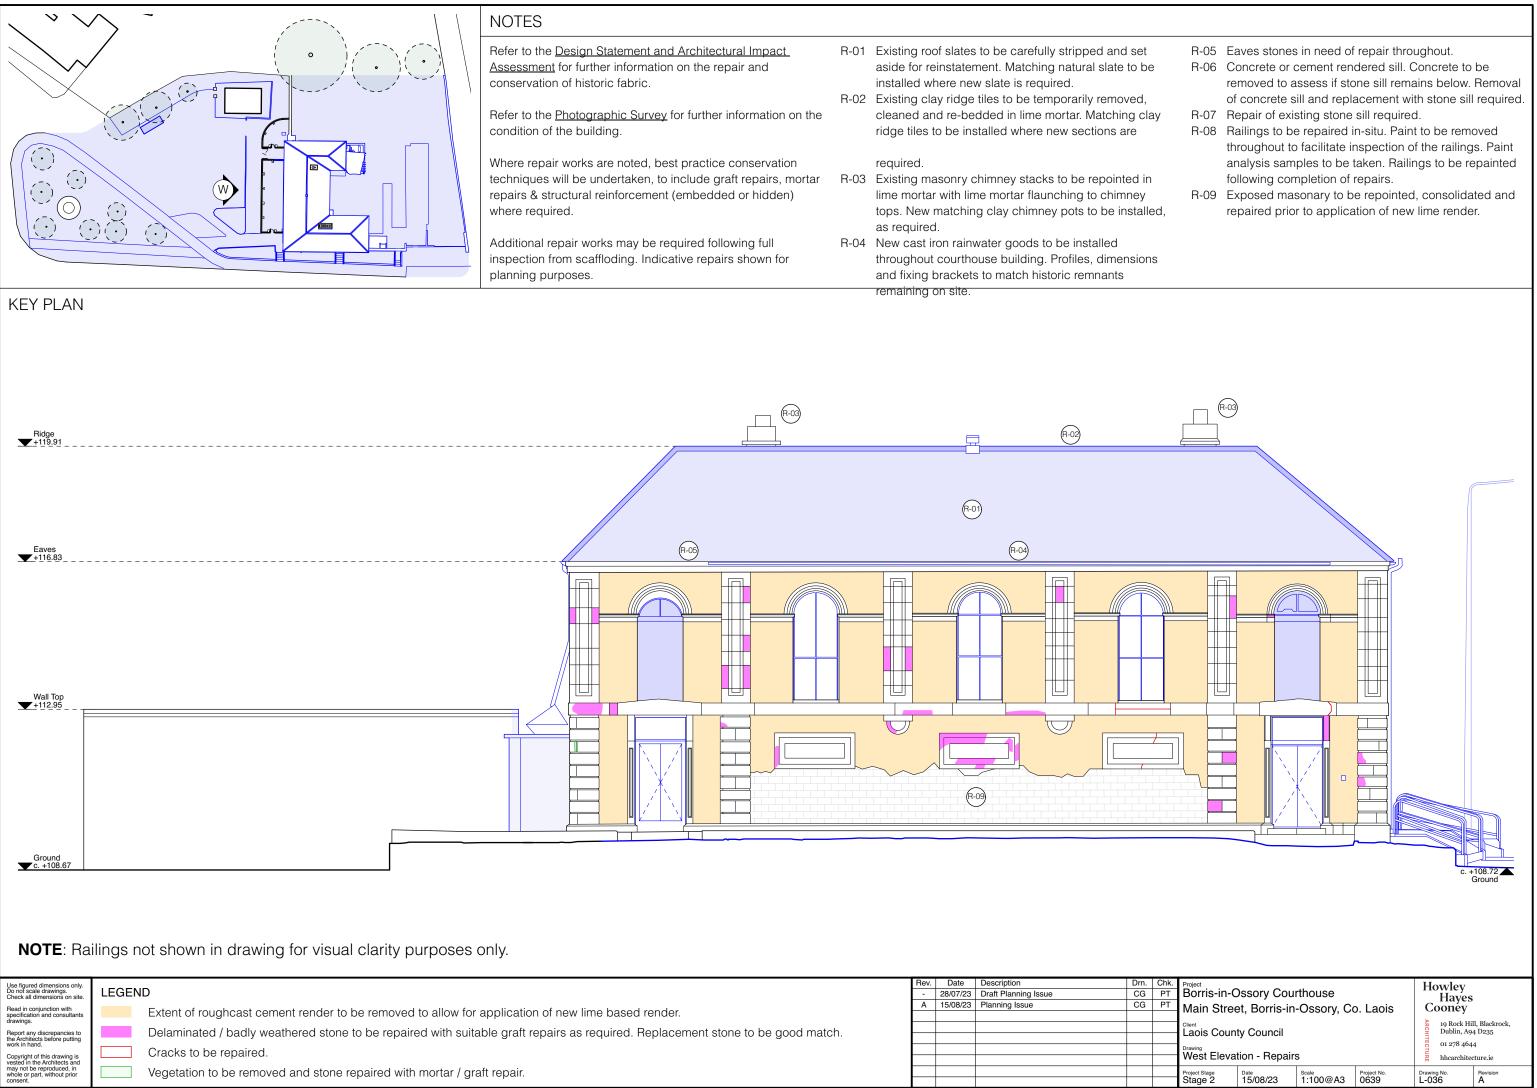

| Use figured dimensions of<br>Do not scale drawings.                           | ily.      | LEGEND                                                                                                                          |   | Date     | Description          | Drn. | _ |
|-------------------------------------------------------------------------------|-----------|---------------------------------------------------------------------------------------------------------------------------------|---|----------|----------------------|------|---|
| Do not scale drawings.<br>Check all dimensions on s                           | ite. LEGE |                                                                                                                                 |   | 28/07/23 | Draft Planning Issue | CG   |   |
| Read in conjunction with<br>specification and consulta                        |           | Extent of roughcast cement render to be removed to allow for application of new lime based render.                              | А | 15/08/23 | Planning Issue       | CG   |   |
| specification and consultants<br>drawings.                                    | nts       | Extent of foughcast cement render to be removed to allow for application of new lime based render.                              |   |          |                      |      |   |
| Report any discrepancies                                                      | to        | Delaminated / badly weathered stone to be repaired with suitable graft repairs as required. Replacement stone to be good match. |   |          |                      |      | ╞ |
| Report any discrepancies to<br>the Architects before putting<br>work in hand. | 1g        |                                                                                                                                 |   |          |                      |      | ⊥ |
|                                                                               |           | Cracks to be repaired.                                                                                                          |   |          |                      |      | 1 |
| Copyright of this drawing is<br>vested in the Architects and                  | d         |                                                                                                                                 |   |          |                      |      | ┶ |
| may not be reproduced, in<br>whole or part, without prior                     |           | Vegetation to be removed and stone repaired with mortar / graft repair.                                                         |   |          |                      |      |   |
| consent.                                                                      |           |                                                                                                                                 |   |          |                      |      |   |