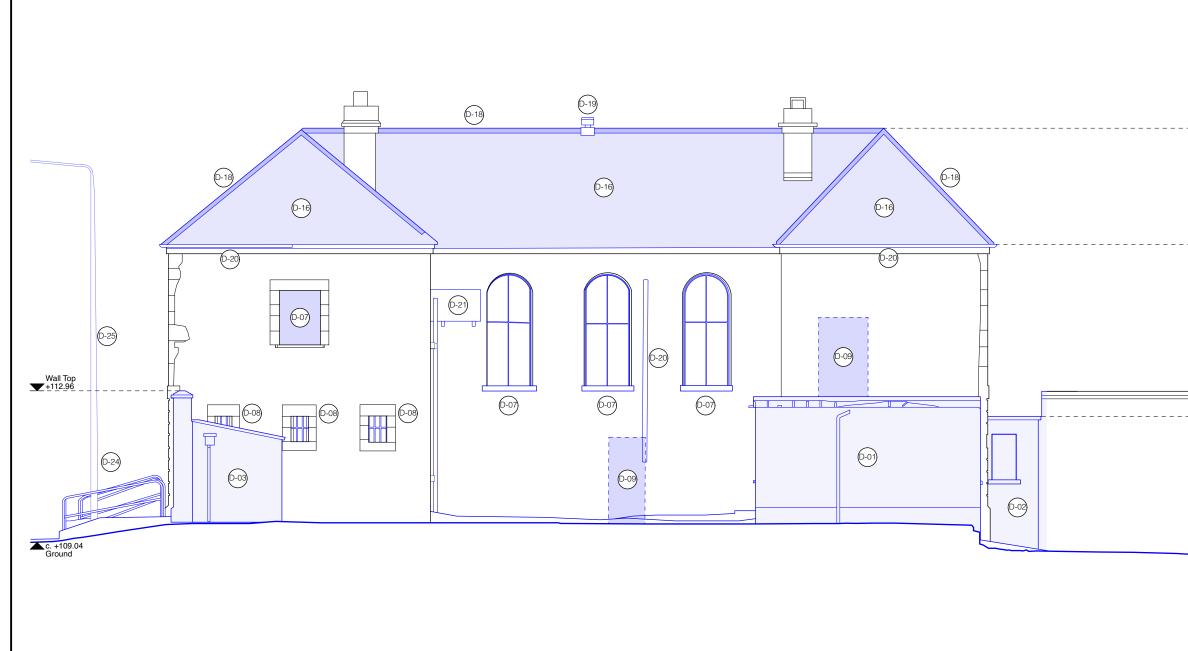

- D-01 Existing modern single-storey extension (18sqm) to be carefully removed.
- D-02 Existing modern single-storey extension (1sqm) to be carefully removed.
- D-03 Existing modern single storey structure and associated concrete blockwork wall to be carefully removed.
- D-04 Existing suspended timber floor to be carefully removed. D-05 Existing non-historic internal timber door set to be carefully
  - removed. Historic architraves, if present, to be retained.

- D-05 Existing non-historic internal timber door set to be carefully removed. Historic architraves, if present, to be retained.
- D-06 Existing non-historic external timber doorset to be carefully removed. Historic architraves, if present, to be retained.D-07 Existing non-historic timber window to be carefully removed.
- D-07 Existing non-historic timber window to be carefully removed.D-08 Existing non-historic timber window to be carefully removed. Metal security bars to be removed from wall opening.
- D-09 New / enlarged ope to be formed in masonry wall.
- D-10 Existing non-historic courtroom furniture, fixtures and fittings to be carefully removed as woodworm present throughout.
- D-11 Existing modern W.C. concrete blockwork enclosure to be carefully removed. Affected areas of floor / ceiling to be repaired as required.
- D-12 Existing concrete blockwork infill wall to be carefully removed. Affected areas of floor / ceiling to be repaired as required.
- D-13 Existing internal modern studwork wall to be carefully removed. Affected areas of floor / ceiling to be repaired as required.
- D-14 Existing modern fireplace to be carefully removed.
- D-15 Existing modern range cooker to be removed.

| D-16         | Existing slate roof covering and timber battens to be                                                           |
|--------------|-----------------------------------------------------------------------------------------------------------------|
| D-17         | carefully removed and set aside for potential re-use.<br>Existing lead lined valley gutters and substrate to be |
|              | carefully removed.                                                                                              |
| D-18         | Existing clay ridge tiles to be carefully removed and set aside for potential re-use.                           |
| D-19<br>D-20 | Existing roof vent to be carefully removed.<br>Existing rainwater goods to be carefully removed.                |
| D-20<br>D-21 | Existing cold water storage tank and associated supports to                                                     |
| D-22         | be carefully removed.<br>Existing non-historic plasterboard ceiling and softwood                                |
| D-23         | timber ceiling joists to be carefully removed.<br>Existing historic metal railings to be carefully removed,     |
|              | repaired and reinstated on-site.                                                                                |
| D-24         | Existing non-historic masonry steps and raised planter beds to be removed.                                      |
| D-25<br>D-26 | Existing lamp post to be removed.<br>Existing gate to be removed.                                               |
| D-20<br>D-27 | Existing SVP to be carefully removed.                                                                           |
|              |                                                                                                                 |
|              |                                                                                                                 |
|              |                                                                                                                 |
|              |                                                                                                                 |
|              |                                                                                                                 |
|              |                                                                                                                 |
|              |                                                                                                                 |
|              | Ridge                                                                                                           |
|              | +119.91 <b>V</b>                                                                                                |
|              |                                                                                                                 |
|              |                                                                                                                 |
|              |                                                                                                                 |
|              |                                                                                                                 |
|              | Eaves                                                                                                           |
|              | +116.83                                                                                                         |
|              |                                                                                                                 |
|              |                                                                                                                 |
|              |                                                                                                                 |
|              |                                                                                                                 |
|              |                                                                                                                 |
|              |                                                                                                                 |
|              | Wall Top<br>+112.95                                                                                             |
|              | Wall Top<br>+112.29 ▼                                                                                           |
|              |                                                                                                                 |
|              |                                                                                                                 |
|              |                                                                                                                 |
|              |                                                                                                                 |
|              |                                                                                                                 |
|              |                                                                                                                 |
|              | Ground<br>c. +108.57                                                                                            |
|              | 5                                                                                                               |
|              |                                                                                                                 |