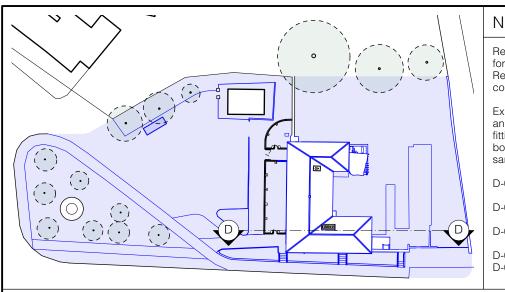

- D-01 Existing modern single-storey extension (18sqm) to be carefully removed.
- D-02 Existing modern single-storey extension (1sqm) to be carefully removed.
- D-03 Existing modern single storey structure and associated concrete blockwork wall to be carefully removed.
- Existing suspended timber floor to be carefully removed. Existing non-historic internal timber door set to be carefully removed. Historic architraves, if present, to be retained.

- D-05 Existing non-historic internal timber door set to be carefully removed. Historic architraves, if present, to be retained.
- Existing non-historic external timber doorset to be carefully removed. Historic architraves, if present, to be retained.
- Existing non-historic timber window to be carefully removed. Existing non-historic timber window to be carefully removed. Metal security bars to be removed from wall opening.
- New / enlarged ope to be formed in masonry wall. Existing non-historic courtroom furniture, fixtures and fittings to be carefully removed as woodworm present throughout.
- D-11 Existing modern W.C. concrete blockwork enclosure to be carefully removed. Affected areas of floor / ceiling to be repaired as required.
- D-12 Existing concrete blockwork infill wall to be carefully removed. Affected areas of floor / ceiling to be repaired as required.
- Existing internal modern studwork wall to be carefully removed. Affected areas of floor / ceiling to be repaired as required.
- D-14 Existing modern fireplace to be carefully removed.
- D-15 Existing modern range cooker to be removed

- D-16 Existing slate roof covering and timber battens to be carefully removed and set aside for potential re-use.
- Existing lead lined valley gutters and substrate to be
- carefully removed. D-18 Existing clay ridge tiles to be carefully removed and set aside for potential re-use.
- D-19 Existing roof vent to be carefully removed.
- D-20 Existing rainwater goods to be carefully removed.
- D-21 Existing cold water storage tank and associated supports to
- be carefully removed.
- Existing non-historic plasterboard ceiling and softwood timber ceiling joists to be carefully removed.
- Existing historic metal railings to be carefully removed, repaired and reinstated on-site.
- Existing non-historic masonry steps and raised planter beds to be removed.
- D-25 Existing lamp post to be removed.
- Existing gate to be removed.
- D-27 Existing SVP to be carefully removed.

LEGEND

Demolition / removal works

| Rev. | Date     | Description             | Drn. | Chk. | Project      |
|------|----------|-------------------------|------|------|--------------|
| -    | 14/06/23 | Draft Design Team Issue | CG   | PT   | Borris       |
| Α    | 10/07/23 | Design Team Issue       | CG   | PT   | Main         |
| В    | 28/07/23 | Draft Planning Issue    | CG   | PT   | IVIAIII      |
| С    | 15/08/23 | Planning Issue          | CG   | PT   | Laois        |
|      |          |                         |      |      | Lauis        |
|      |          |                         |      |      | Drawing      |
|      |          |                         |      |      | Section      |
|      |          |                         |      |      | Project Star |