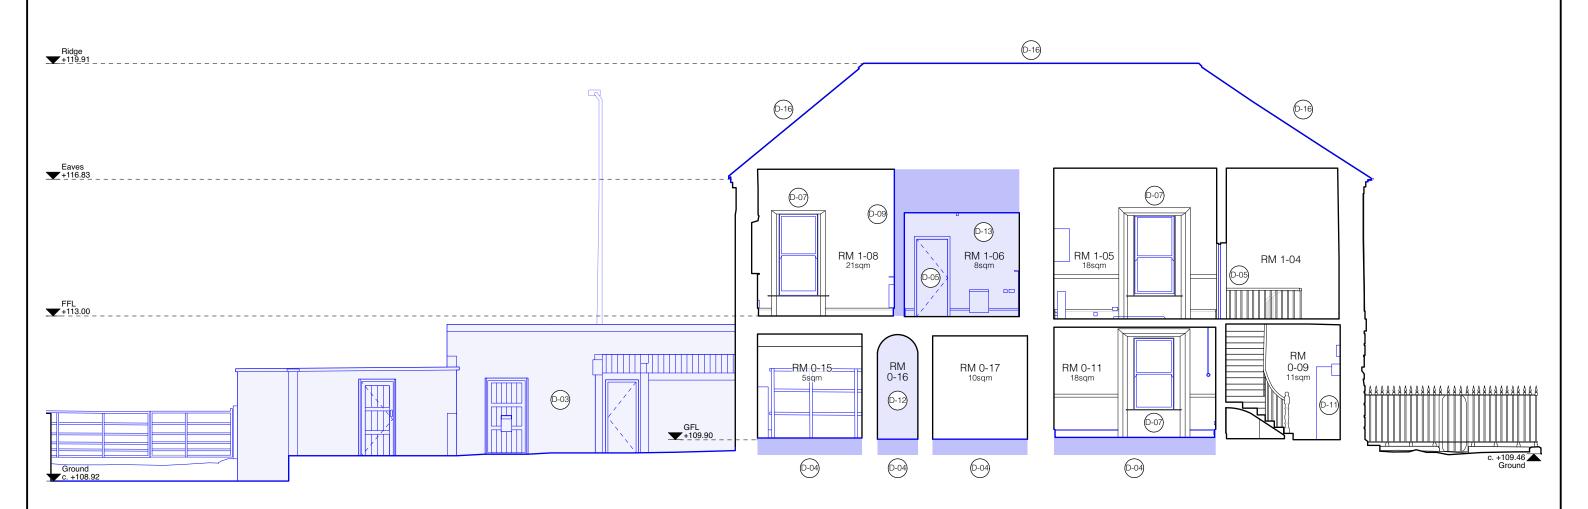

- D-16 Existing slate roof covering and timber battens to be carefully removed and set aside for potential re-use.
- Existing lead lined valley gutters and substrate to be
- carefully removed. D-18 Existing clay ridge tiles to be carefully removed and set aside for potential re-use.
- D-19 Existing roof vent to be carefully removed.
- D-20 Existing rainwater goods to be carefully removed.
- D-21 Existing cold water storage tank and associated supports to
- be carefully removed.
- Existing non-historic plasterboard ceiling and softwood timber ceiling joists to be carefully removed.
- Existing historic metal railings to be carefully removed, repaired and reinstated on-site.
- Existing non-historic masonry steps and raised planter beds to be removed.
- D-25 Existing lamp post to be removed.
- Existing gate to be removed.
- D-27 Existing SVP to be carefully removed.