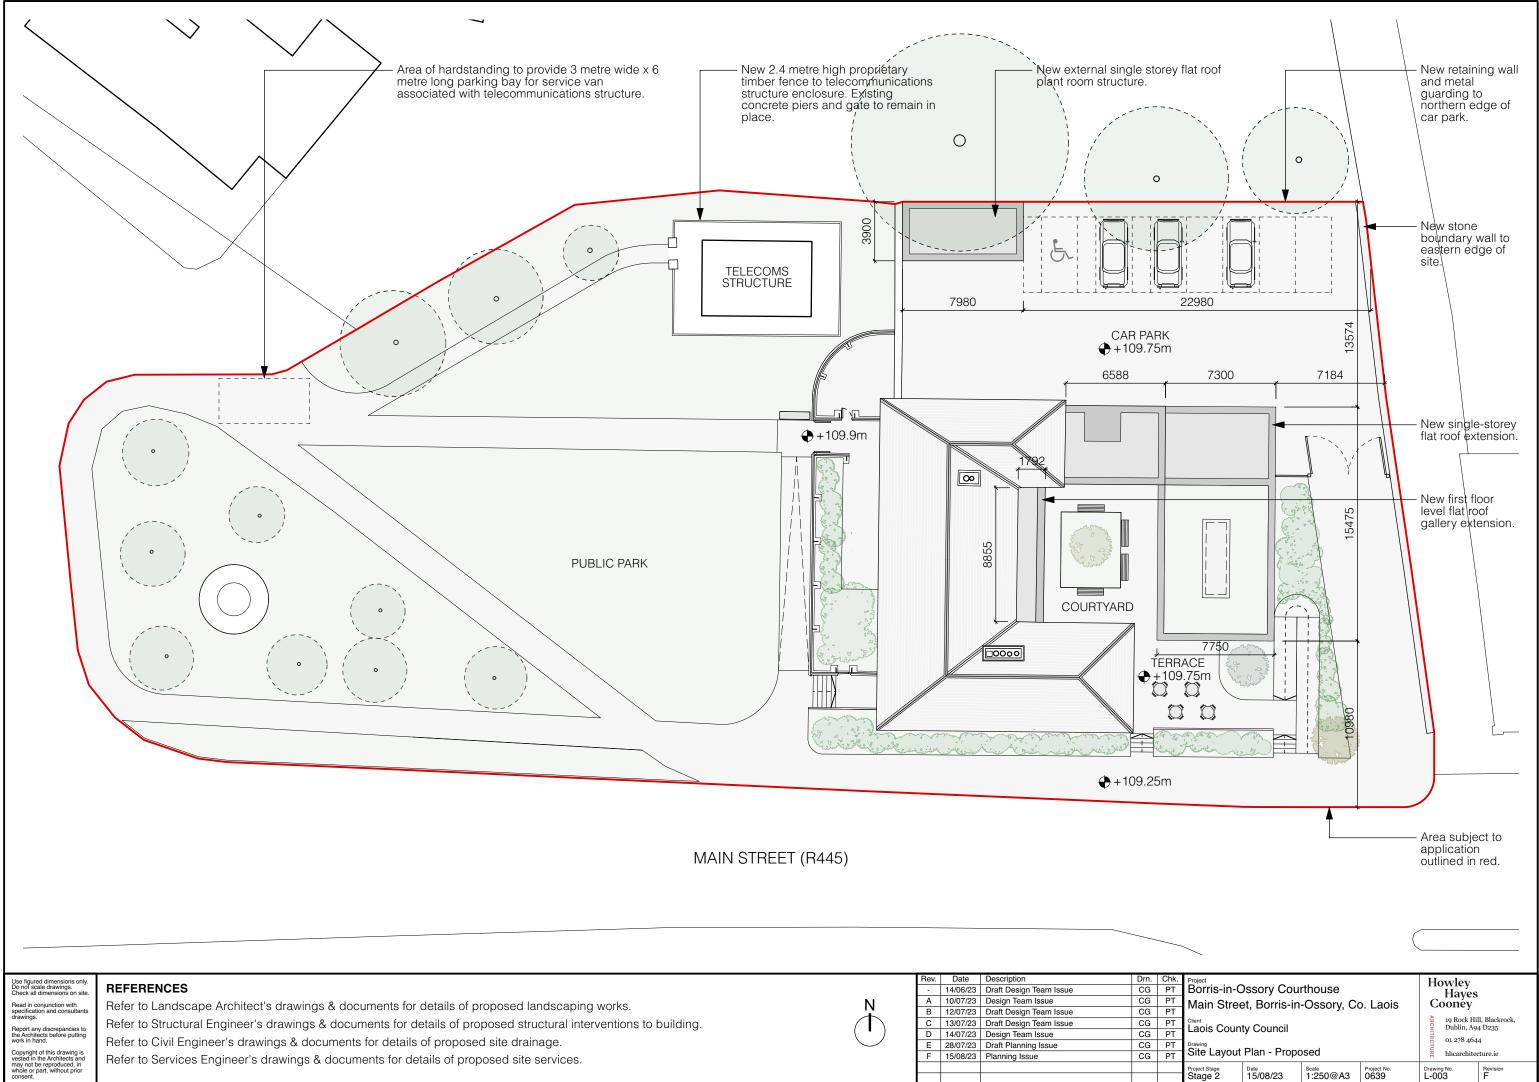

| Use figured dimensions only.<br>Do not scale drawings.                                                                                | REFERENCES                                                                                                        | Rev. | Date     | Description             | Drn.<br>CG | Chk. |
|---------------------------------------------------------------------------------------------------------------------------------------|-------------------------------------------------------------------------------------------------------------------|------|----------|-------------------------|------------|------|
| Check all dimensions on site.                                                                                                         |                                                                                                                   | -    |          | Draft Design Team Issue |            |      |
| Read in conjunction with<br>specification and consultants<br>drawings.                                                                | Refer to Landscape Architect's drawings & documents for details of proposed landscaping works.                    | A    |          | Design Team Issue       | CG         |      |
|                                                                                                                                       |                                                                                                                   | В    |          | Draft Design Team Issue | CG         | Ы    |
| Report any discrepancies to the Architects before putting work in hand.                                                               | Refer to Structural Engineer's drawings & documents for details of proposed structural interventions to building. | С    | 13/07/23 | Draft Design Team Issue | CG         | PT   |
|                                                                                                                                       |                                                                                                                   |      | 14/07/23 | Design Team Issue       | CG         | PT   |
|                                                                                                                                       | Refer to Civil Engineer's drawings & documents for details of proposed site drainage.                             |      | 28/07/23 | Draft Planning Issue    | CG         | PT   |
| Copyright of this drawing is<br>vested in the Architects and<br>may not be reproduced, in<br>whole or part, without prior<br>consent. | Refer to Services Engineer's drawings & documents for details of proposed site services.                          | F    | 15/08/23 | Planning Issue          | CG         | PT   |
|                                                                                                                                       | There to dervices Engineer's drawings & documents for details of proposed site services.                          |      |          | -                       |            |      |
|                                                                                                                                       |                                                                                                                   |      |          |                         |            |      |