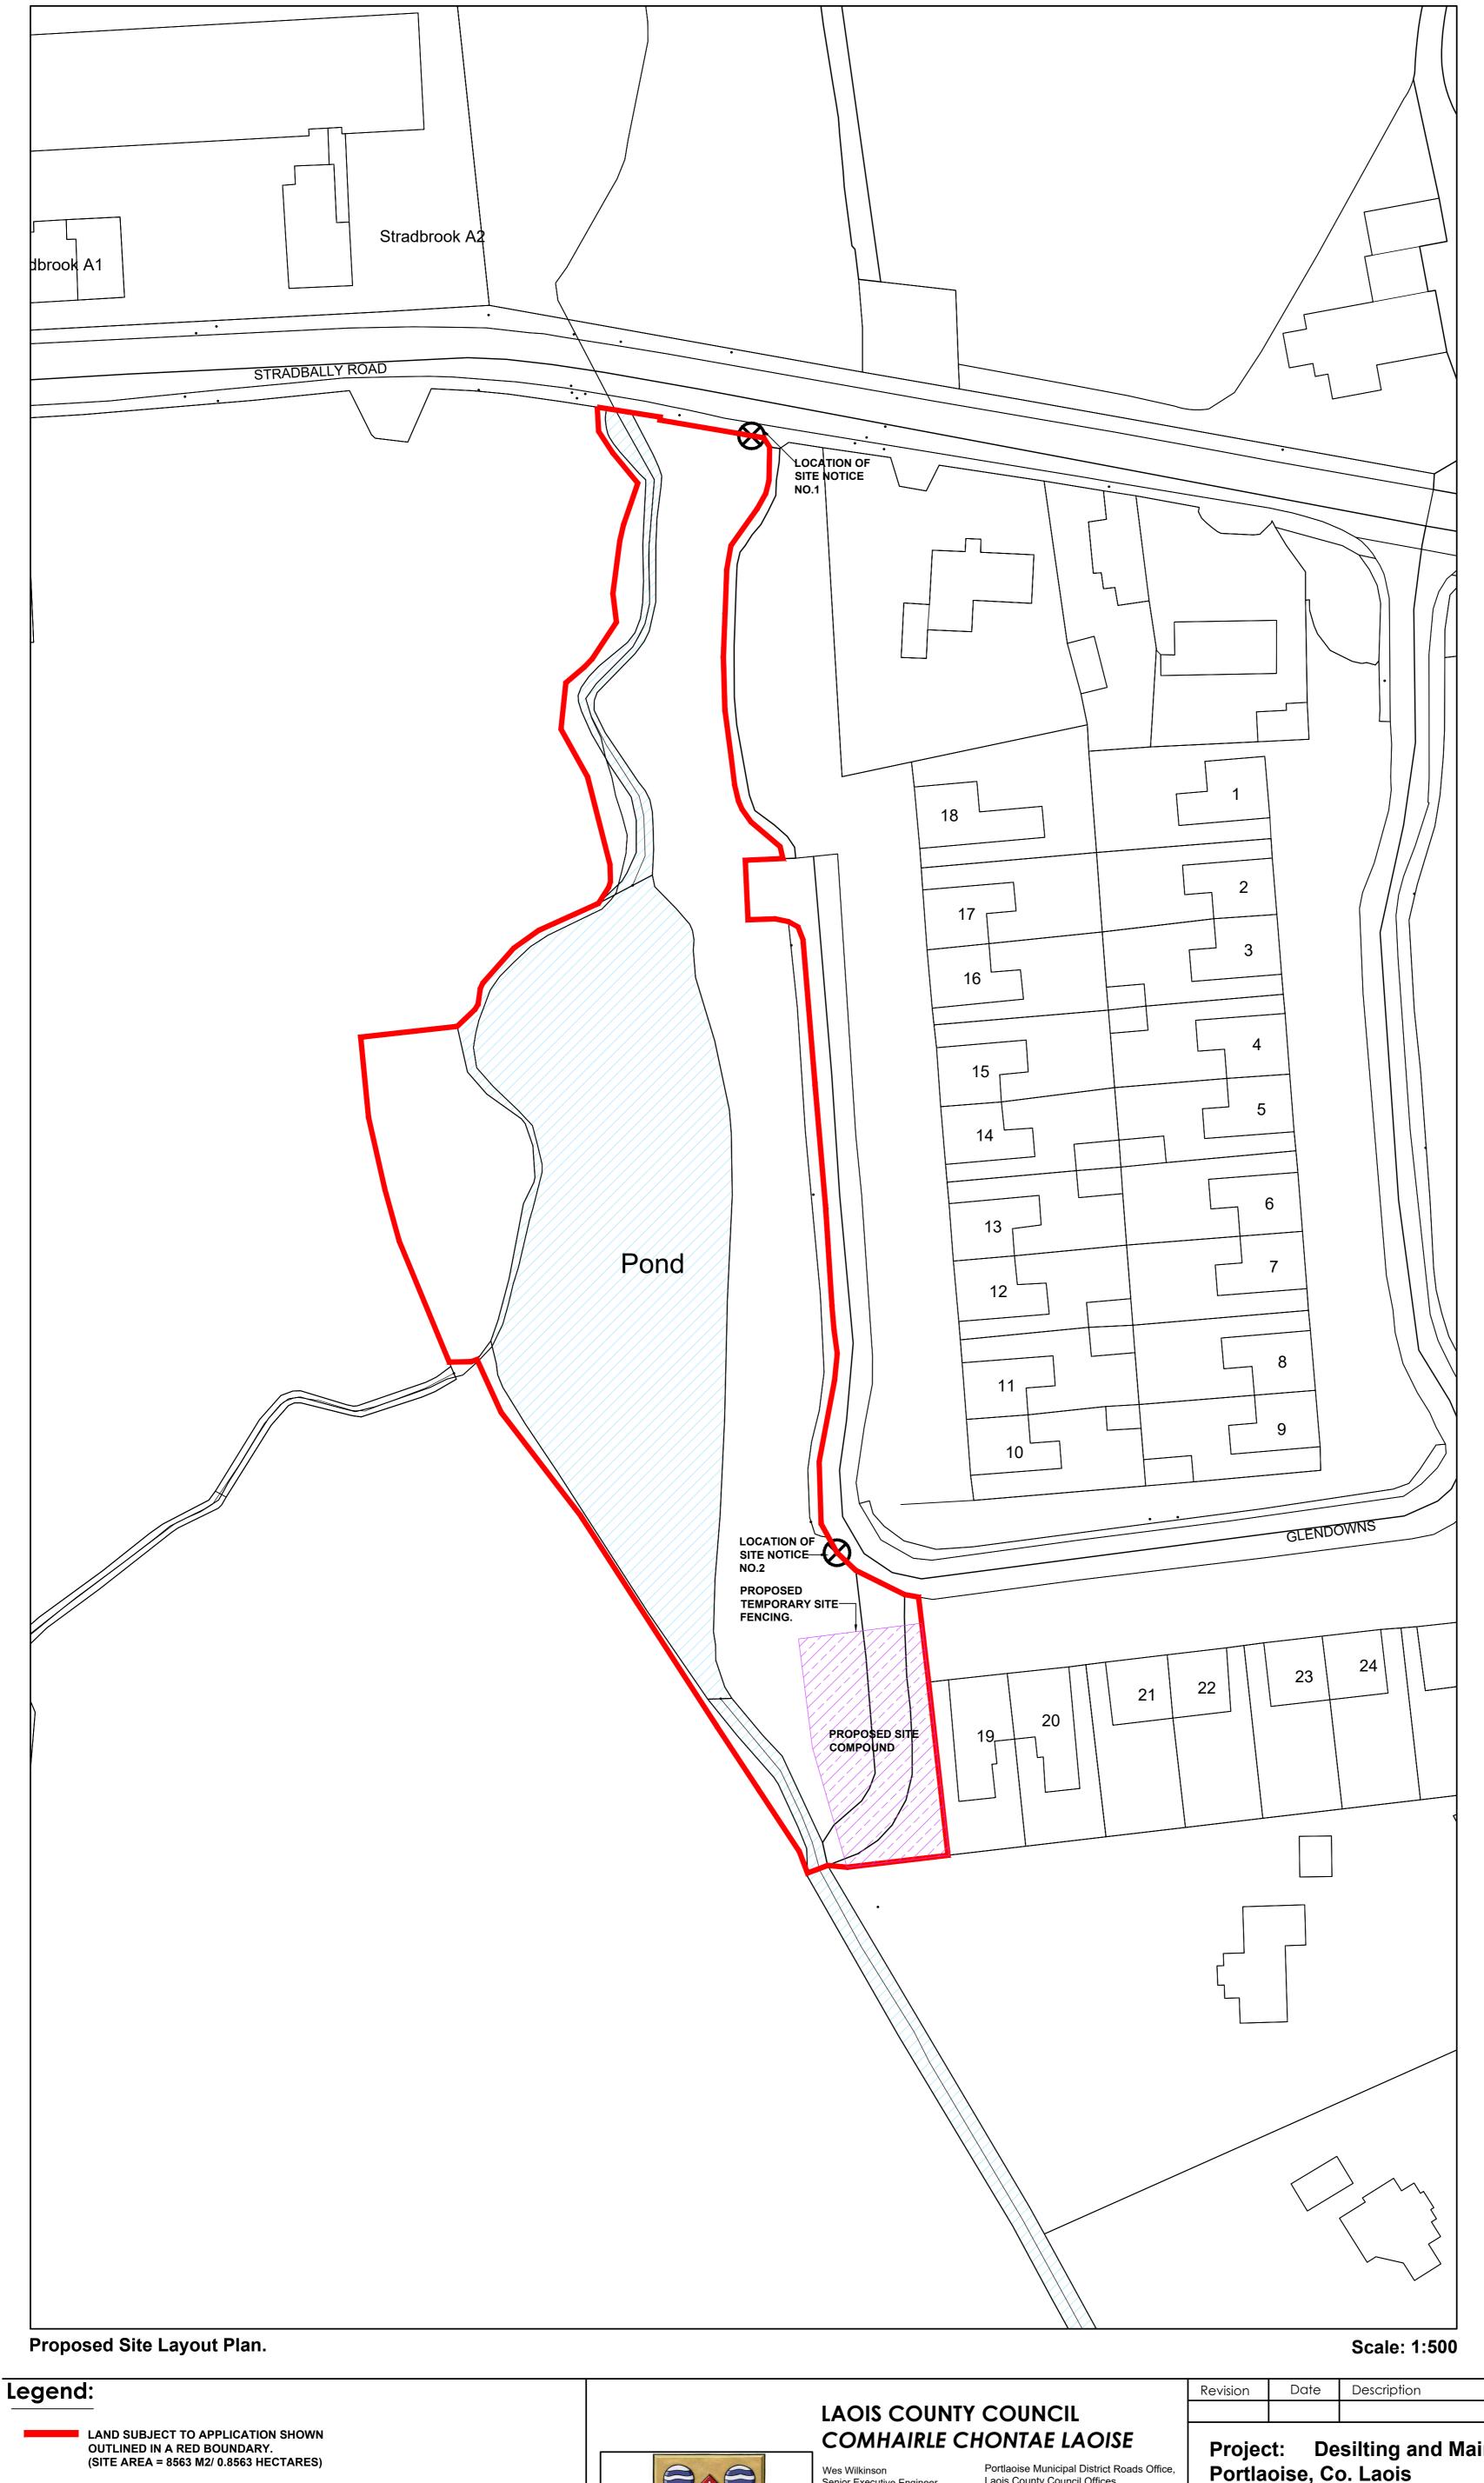

## Desilting and Maintenance of Glendowns Pond, Portlaoise, Co. Laois

| Title: | Proposed Site Layout Plan    |  |
|--------|------------------------------|--|
|        | i ropocoa cito Eayout i iaii |  |

| Drawn: K.Quinn.       | File: W:\Portlaoise Municipal District - Roads Office\Maintenance_Schemes & Works\2023\River Works\Glendownes | Project No.<br>2023_River | Drawing No.<br>002- SITE |  |  |
|-----------------------|---------------------------------------------------------------------------------------------------------------|---------------------------|--------------------------|--|--|
| Checked: W.Wilkinson  | Scale: 1:500 @ A1                                                                                             | Works                     | LAYOUT PLAN              |  |  |
| Approved: W.Wilkinson | Date: 20-04-2023                                                                                              | Status.<br>PLANNING       | Rev.                     |  |  |