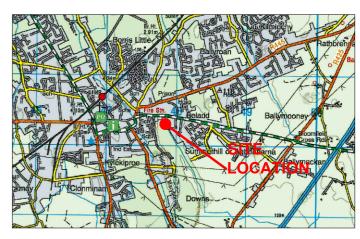

Site Location Map

Wes Wilkinson Senior Executive Engineer Portlaose Municipal District

Mr. Simon Walton, Director of Services, Roads, Transportation, Water Services, Environment and Emergency

Portlaoise Municipal District Roads Office, Laois County Council Offices, IDA Business & Technology Park, Mountrath Rd., Portlaoise Co. Laois. R32 WKE0 (057) 8664157