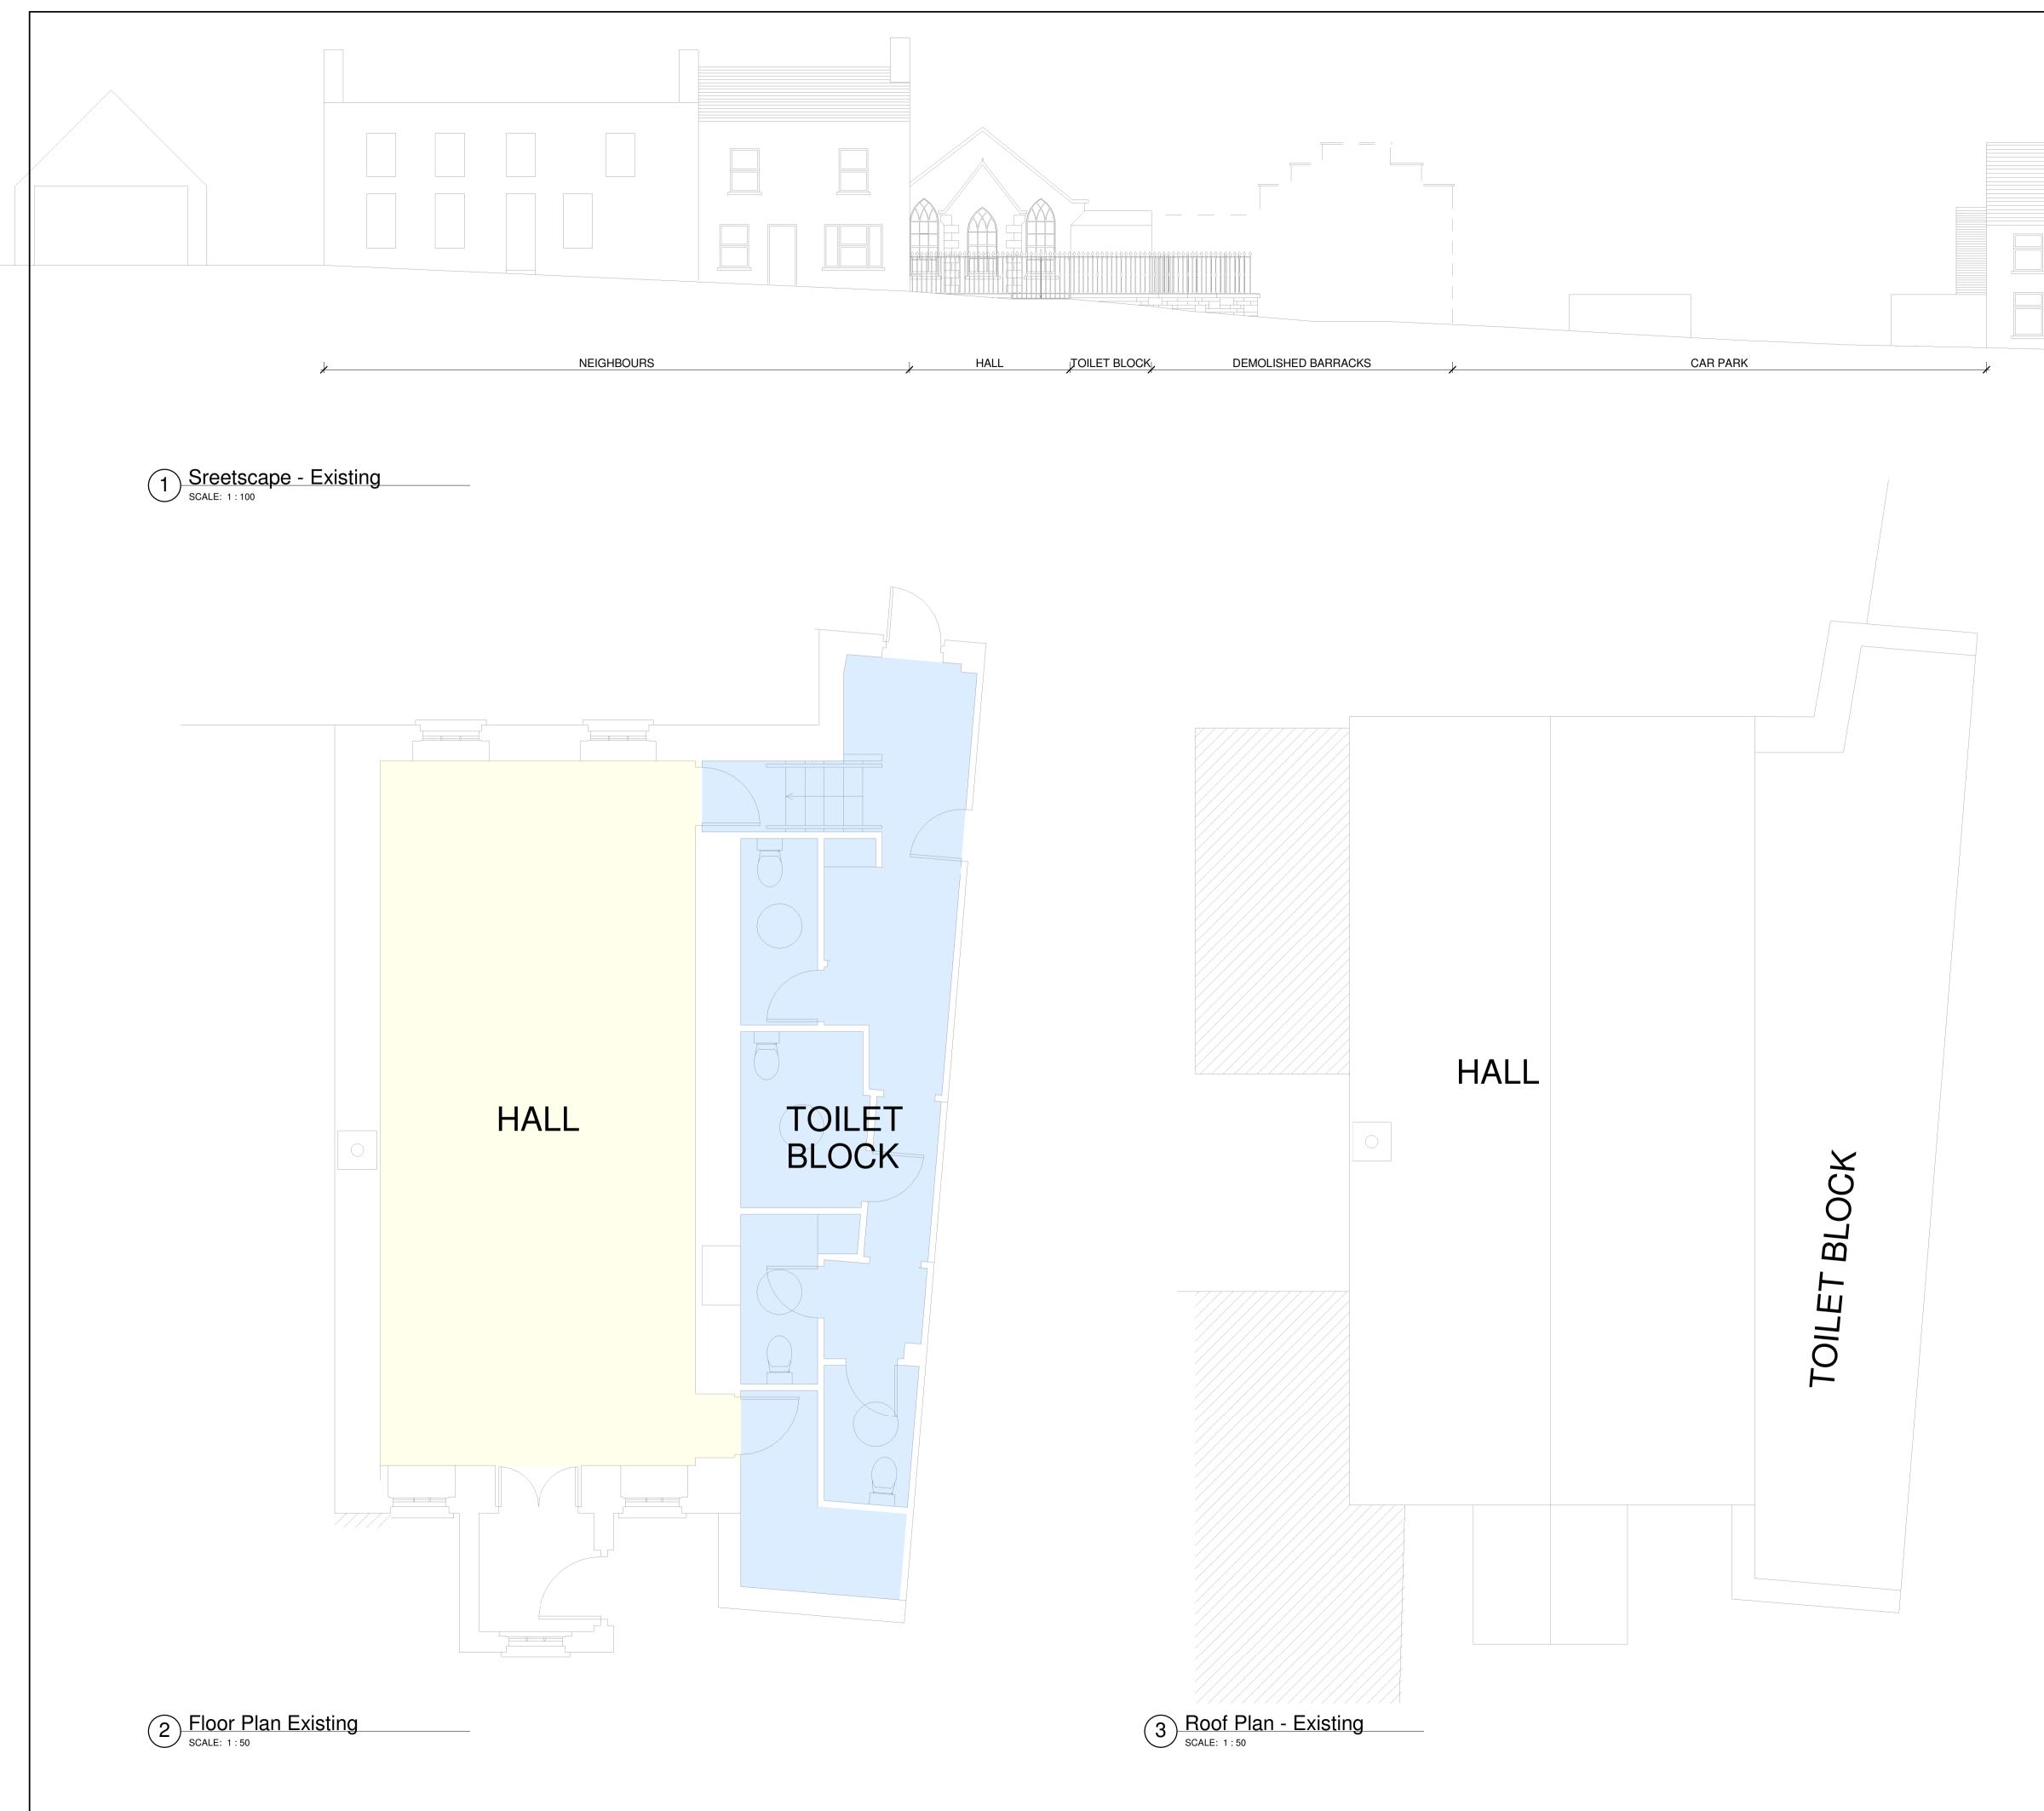

|   |  |  | <ul> <li>Copyright. All Rights Reserved.</li> <li>This work is copyright and cannot be produced or copied in any form or by any means (graphic, electronic or mechanical including photocopying) without the written permission of the originator. Any license, express or implied, to use this document for any purpose whatsoever is restricted to the terms of the agreement or implied agreement between the originator and the instructing party.</li> <li>Levels and contours are relative to an Ordnance Survey Datum</li> <li>Figured dimensions in millimetres.</li> <li>All drawings are to be read in conjunction with Architectural Specification.</li> </ul> |
|---|--|--|---------------------------------------------------------------------------------------------------------------------------------------------------------------------------------------------------------------------------------------------------------------------------------------------------------------------------------------------------------------------------------------------------------------------------------------------------------------------------------------------------------------------------------------------------------------------------------------------------------------------------------------------------------------------------|
|   |  |  | NOTES:                                                                                                                                                                                                                                                                                                                                                                                                                                                                                                                                                                                                                                                                    |
| 3 |  |  |                                                                                                                                                                                                                                                                                                                                                                                                                                                                                                                                                                                                                                                                           |
| 2 |  |  |                                                                                                                                                                                                                                                                                                                                                                                                                                                                                                                                                                                                                                                                           |