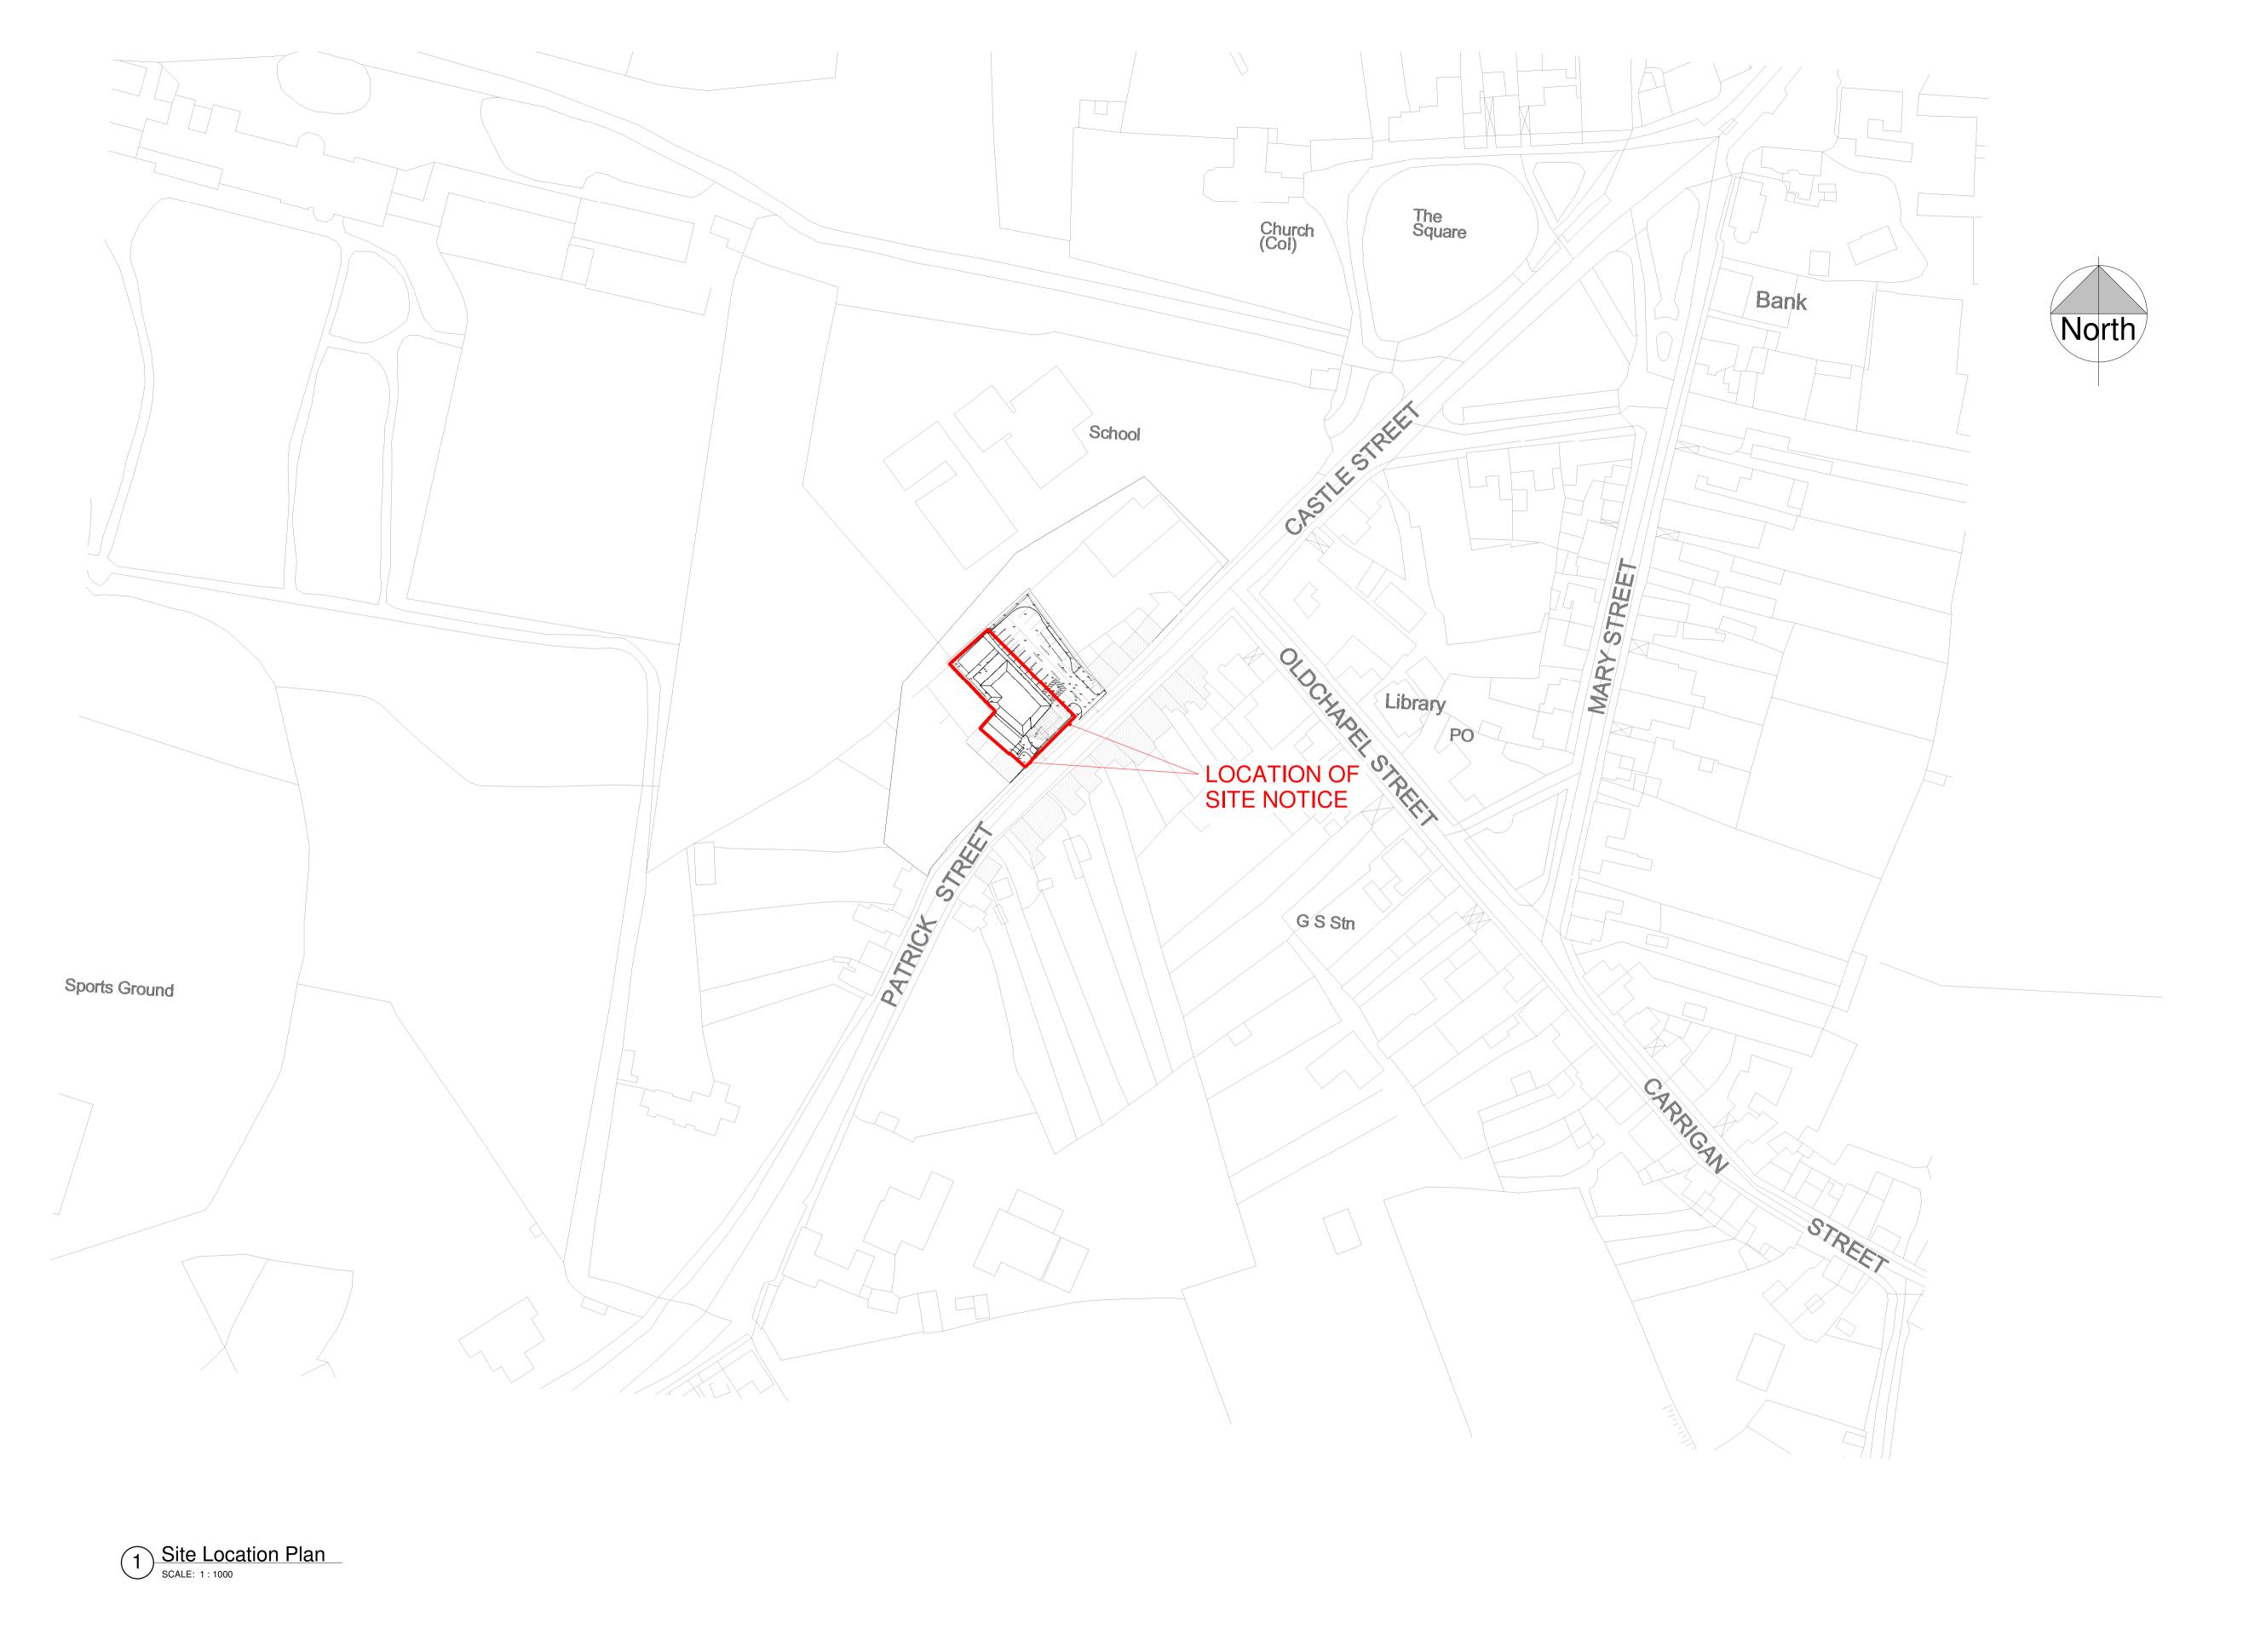

Levels and contours are relative to an Ordnance Survey Datum

Figured dimensions in millimetres.

All drawings are to be read in conjunction with Architectural Specification.

Site Boundary

Site Boundary

PART 8 Site Location Plan Sheet 1

PROJECT

**Durrow Community Enterprise Centre** 

Durrow CEC

PROJECT TEAM

BLUETT & O'DONOGHUE

Kilkenny No.2 John Street, Kilkenny, Ireland.

Dublin No.1 Chancery Street, Dublin 7, Ireland. 

**Site Location Plan** 